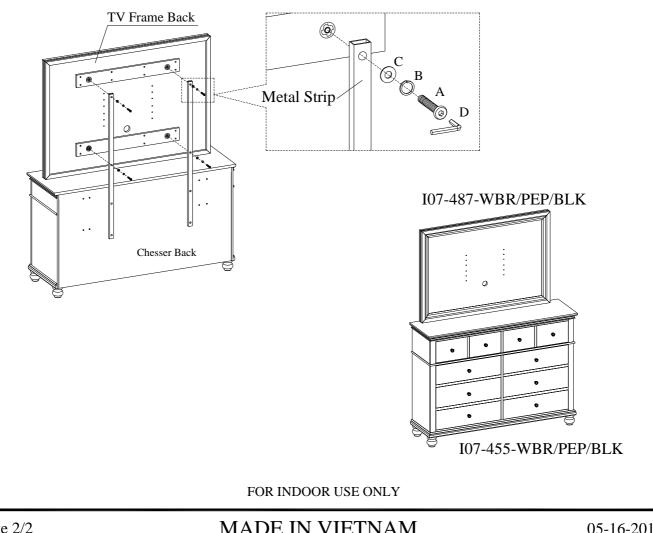

## ITEM NO: I07-487-WBR/PEP/BLK TV Frame w/TV Mount (for -455)

Thank you for purchasing this quality product. Be sure to check all packing material carefully for small parts that may come loose inside the carton during shipment.

| HARDWARE LIST: |                         |        |          |  |
|----------------|-------------------------|--------|----------|--|
| No.            | Description             | Sketch | Quantity |  |
| Α              | Bolt Ø1/4"*1-9/16"      |        | 8 PCS    |  |
| В              | Lock Washer Ø1/4"       |        | 8 PCS    |  |
| C              | Flat Washer Ø1/4" *3/4" | 0      | 8 PCS    |  |
| D              | Allen Wrench 4mm        |        | 1 PC     |  |

## COMPONENTS LIST:

| No. | Description | Sketch | Quantity |
|-----|-------------|--------|----------|
| 1   | TV Frame    |        | 1 PC     |
| 2   | Metal Strip |        | 2 PCS    |
| 3   | TV Mount    | Ħ      | 1 Set    |

STEP 1: Attach the metal strips to the chesser by using 4 bolts (A), lock washers (B) and flat washers (C). See below. Do not tighten the bolts completely.

STEP 2: Attach the metal strips to the TV frame by using 4 bolts (A), lock washers (B) and flat washers (C). Tighten all the bolts on TV frame and Chesser with Allen wrench.