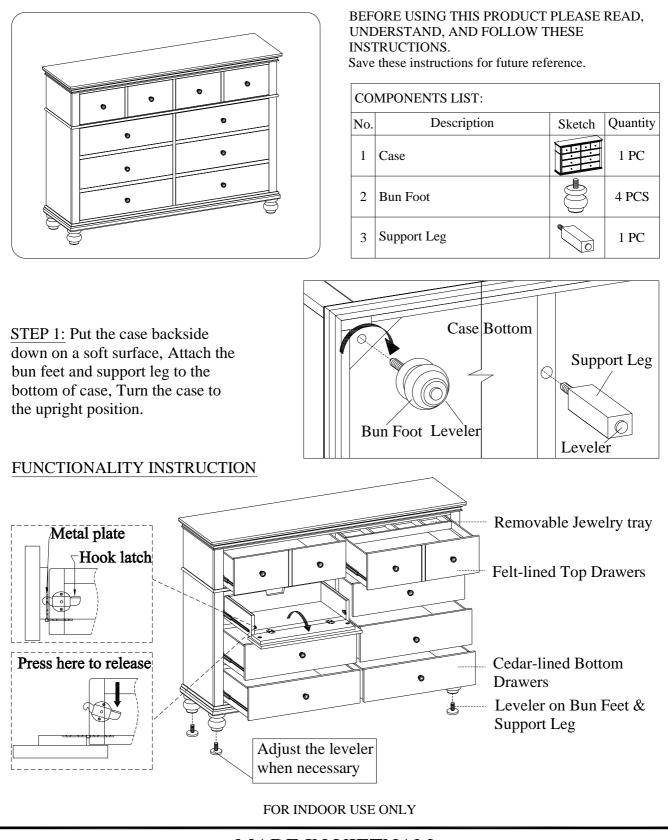

ITEM NO: I07-455-WBR/PEP/BLK Chesser

Thank you for purchasing this quality product. Be sure to check all packing material carefully for small parts that may come loose inside the carton during shipment.

BEFORE USING THIS PRODUCT PLEASE READ, UNDERSTAND, AND FOLLOW THESE INSTRUCTIONS. Save these instructions for future reference.

FOR INDOOR USE ONLY

ITEM NO: I07-487-WBR/PEP/BLK TV Frame w/TV Mount (for -455)