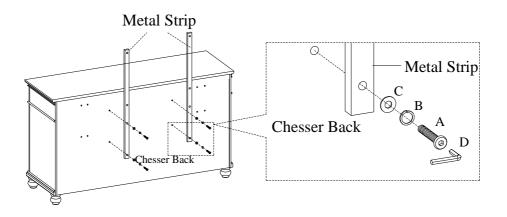

STEP 1: Attach the metal strips to the chesser by using 4 bolts (A), lock washers (B) and flat washers (C). See below. Do not tighten the bolts completely.

STEP 2: Attach the metal strips to the TV frame by using 4 bolts (A), lock washers (B) and flat washers (C). Tighten all the bolts on TV frame and Chesser with Allen wrench.