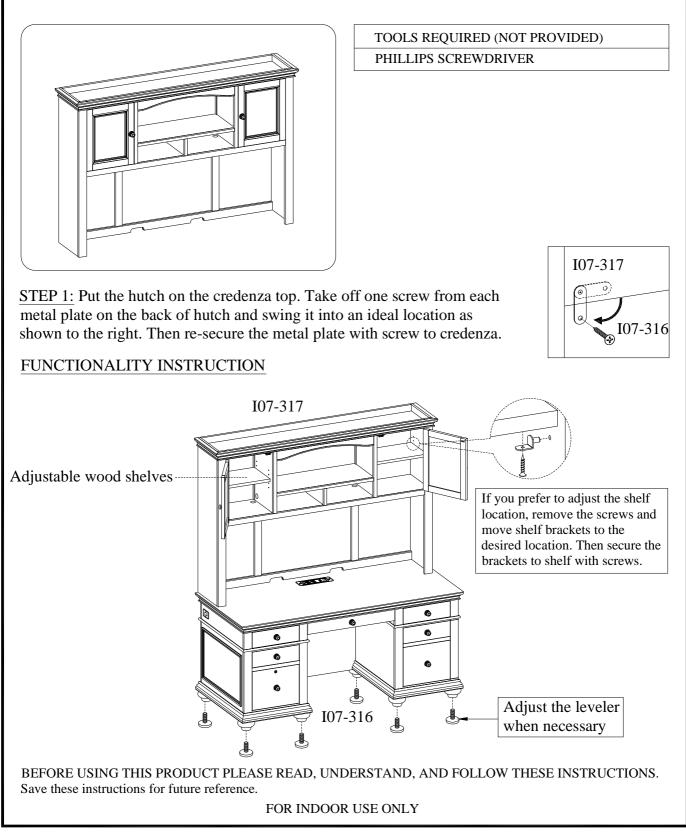

## ITEM NO: I07-317-PEP/WBR 66" Hutch

Thank you for purchasing this quality product. Be sure to check all packing material carefully for small parts that may come loose inside the carton during shipment.