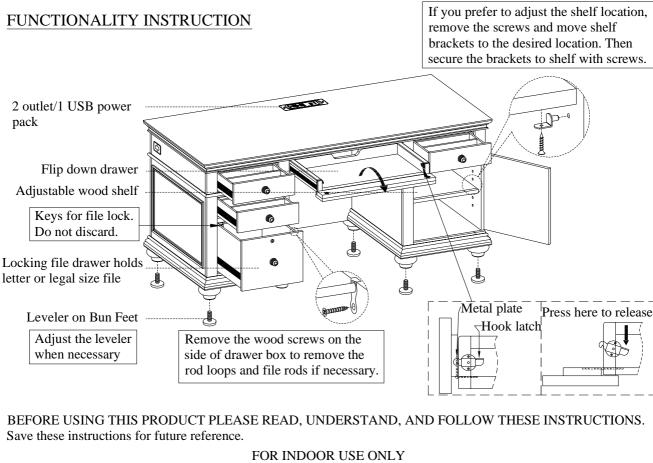

## ITEM NO: I07-316-PEP/WBR 66" Credenza Desk

Thank you for purchasing this quality product. Be sure to check all packing material carefully for small parts that may come loose inside the carton during shipment.

<u>STEP 1:</u> Put the desk upside down on a soft surface and attach the bun feet to the bottom of the desk. Return the desk to the upright position.