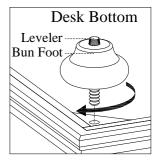

## TOOLS REQUIRED (NOT PROVIDED) PHILLIPS SCREWDRIVER

| COMPONENTS LIST: |             |        |          |
|------------------|-------------|--------|----------|
| No.              | Description | Sketch | Quantity |
| 1                | Desk        |        | 1 PC     |
| 2                | Bun Foot    | ÷      | 8 PCS    |

<u>STEP 1:</u> Put the desk upside down on a soft surface and attach the bun feet to the bottom of the desk. Return the desk to the upright position.