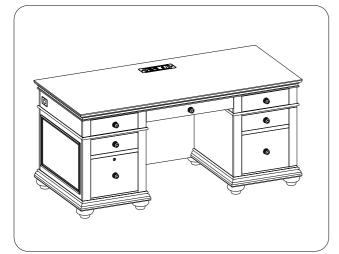

## ITEM NO: I07-316-PEP/WBR 66" Credenza Desk

Thank you for purchasing this quality product. Be sure to check all packing material carefully for small parts that may come loose inside the carton during shipment.