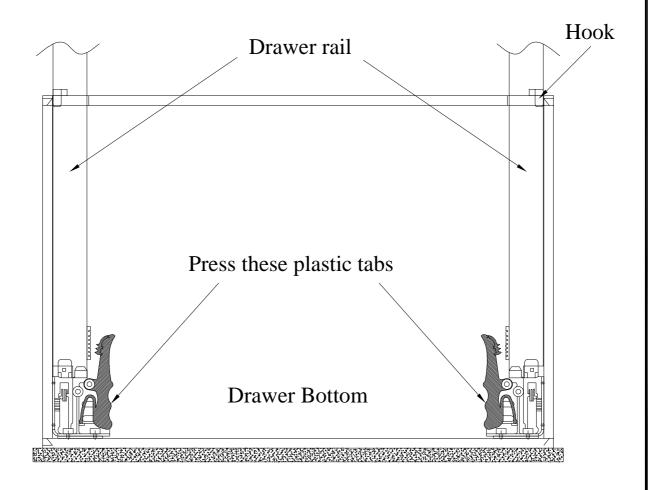

## **ASSEMBLY INSTRUCTIONS**

ITEM NO: I201-451 1 Drawer NS

Instruction for the Drawer with Self-Closing Slides

To remove the drawer, fully extend the drawer and press the plastic tab, then lift up the drawer to move out.

To install the drawer, please Fully extend the slides and align the slides hook to the drawer hole as shown. then press the plastic tab button the drawer rails, Push the drawer back in.