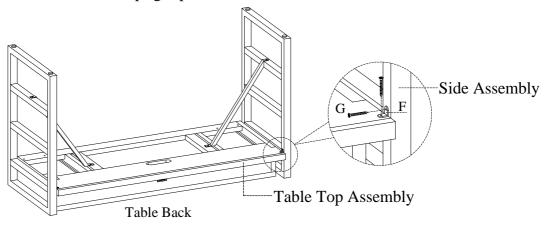

STEP 4: Attach the L brackets (F) to table assembly with wood screws (G) as shown below. Turn the assembled table to the upright position.