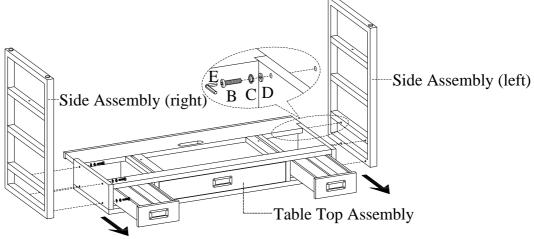

## **ASSEMBLY INSTRUCTIONS**

ITEM NO: I215-9150 Liv360 Sofa/Writing Table

STEP 1: Put the table top assembly face down on a soft surface.

STEP 2: Take out the side drawers, then attach the side assembly(left/right) to table top assembly by using 8 bolts(B), lock washers(C) and flat washers(D). Do not completely

tighten bolts.

<u>STEP 3:</u> Attach the support stretchers to table top assembly by using 4 bolts(A), lock washers(C) and flat washers(D). Use the Allen wrench provided to tighten all the bolts. Put the drawers back to the original position.