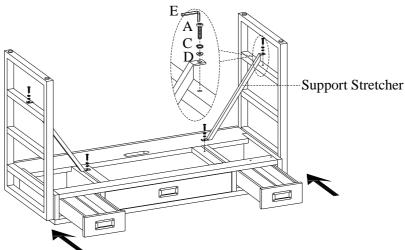

tighten bolts.

<u>STEP 3:</u> Attach the support stretchers to table top assembly by using 4 bolts(A), lock washers(C) and flat washers(D). Use the Allen wrench provided to tighten all the bolts. Put the drawers back to the original position.