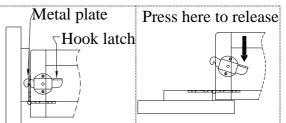

STEP 4: Attach the L brackets (F) to table assembly with wood screws (G) as shown below. Turn the assembled table to the upright position.