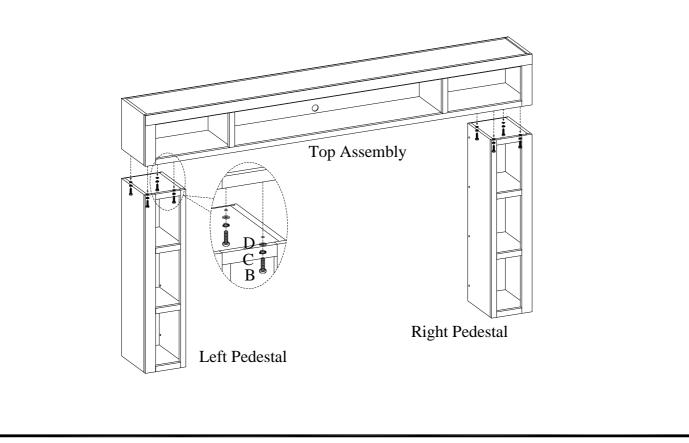

STEP 2: Attach the left pedestal and right pedestal to the top assembly using 8 bolts (B), lock washers (C) and flat washers (D). Do not tighten bolts until STEP 3.

Distributed by Furniture Values International, LLC