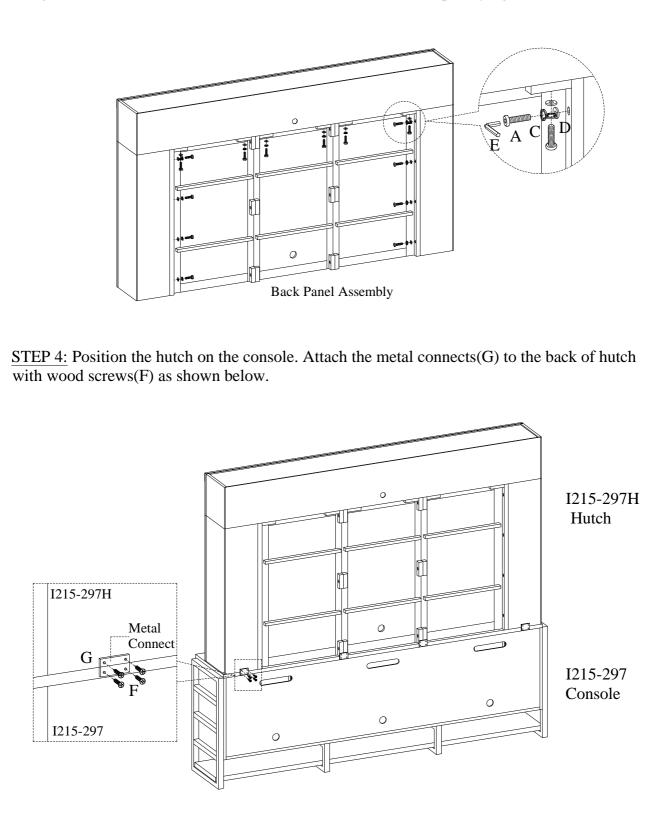

ITEM NO: I215-297H 93" Hutch

STEP 3: Attach the back panel assembly to the left pedestal, right pedestal and top assembly using 14 bolts (A), lock washers (C) and flat washers (D). Completely tighten all bolts.