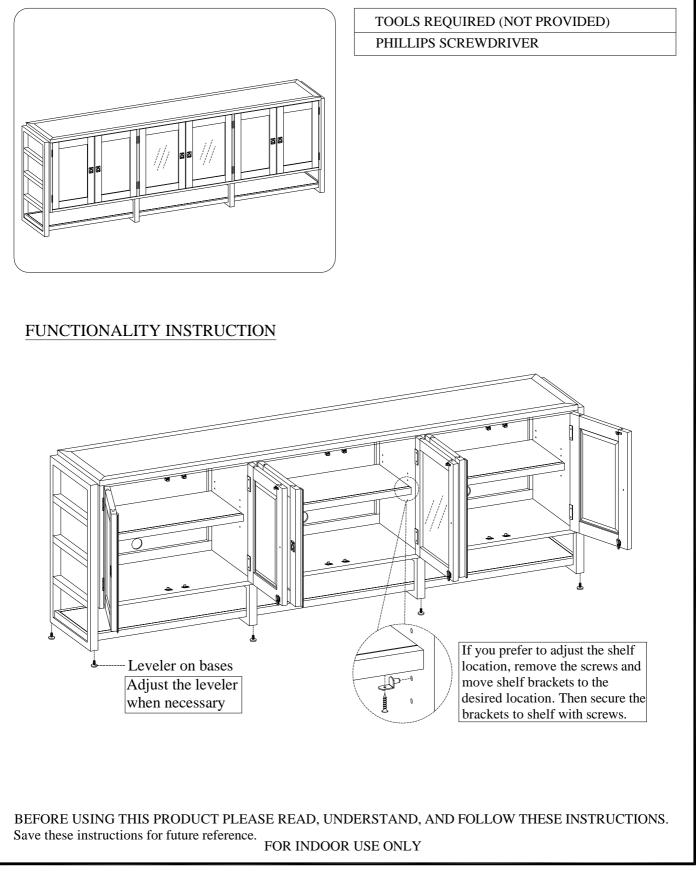

## aspenhome

TOOLS REQUIRED (NOT PROVIDED)

PHILLIPS SCREWDRIVER

Distributed by Furniture Values International, LLC

## FUNCTIONALITY INSTRUCTION I215-297H I215-297H I215-297H Leveler on bases Adjust the leveler when necessary

BEFORE USING THIS PRODUCT PLEASE READ, UNDERSTAND, AND FOLLOW THESE INSTRUCTIONS. Save these instructions for future reference. FOR INDOOR USE ONLY