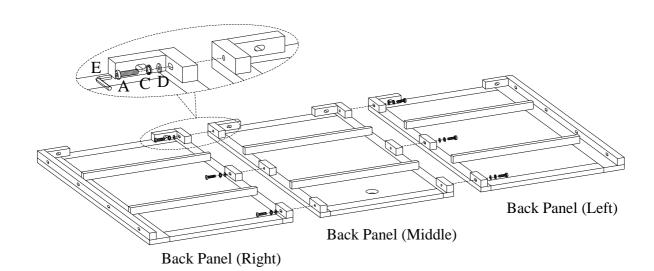

| COMPONENTS LIST: |                     |        |          |  |
|------------------|---------------------|--------|----------|--|
| No.              | Description         | Sketch | Quantity |  |
| 1                | Top Assembly        |        | 1 PC     |  |
| 2                | Left Pedestal       |        | 1 PC     |  |
| 3                | Right Pedestal      |        | 1 PC     |  |
| 4                | Back Panel (Left)   |        | 1 PC     |  |
| 5                | Back Panel (Middle) | $\Box$ | 1 PC     |  |
| 6                | Back Panel (Right)  |        | 1 PC     |  |

ITEM NO: I215-297H 93" Hutch

STEP 1: Attach the back panel (left & right) to the back panel (middle) using 6 bolts (A), lock washers (C) and flat washers (D) as shown below. Do not completely tighten bolts.