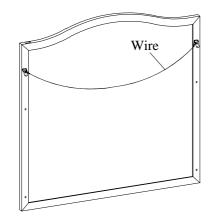

## **FOR OPTION 1 (Wall Mount)**

STEP 1: After attaching nail/hanger to wall, place wire over nail/hanger and slowly lower the mirror into place. Make sure the wire catches on the nail/hanger.

Note: Ensure the nail/hanger is in a wall stud or wall solid enough to support mirror.