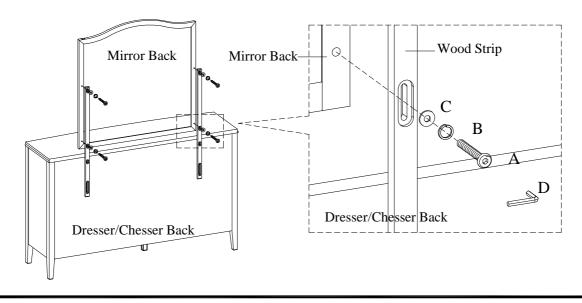

## FOR OPTION 2 (Dresser / Chesser Mount)

STEP 1: Attach the wood strips to the dresser/chesser back by using 4 bolts(A), lock washers(B), and flat washers(C). Do not tighten bolts completely.

STEP 2: Attach the wood strips to the mirror back by using 4 bolts(A), lock washers(B), and flat washers(C). Tighten all bolts on dresser/chesser and mirror with Allen wrench.