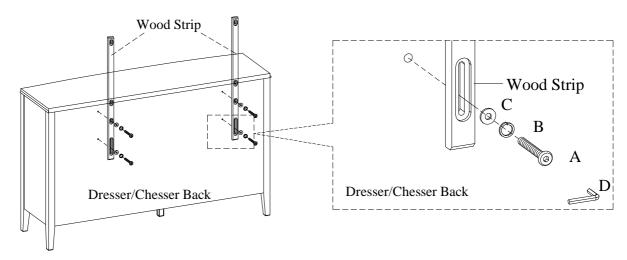

## FOR OPTION 2 (Dresser / Chesser Mount)

STEP 1: Attach the wood strips to the dresser/chesser back by using 4 bolts(A), lock washers(B), and flat washers(C). Do not tighten bolts completely.

STEP 2: Attach the wood strips to the mirror back by using 4 bolts(A), lock washers(B), and flat washers(C). Tighten all bolts on dresser/chesser and mirror with Allen wrench.