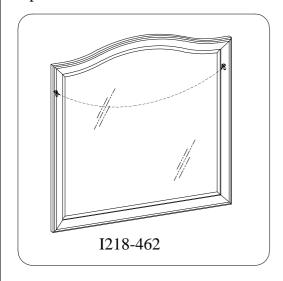

## **ASSEMBLY INSTRUCTIONS**

ITEM NO: I218-462-WHT/SHL Landscape Mirror

Thank you for purchasing this quality product. Be sure to check all packing material carefully for small parts that may come loose inside the carton during shipment.

## **ASSEMBLY INSTRUCTIONS**

ITEM NO: I218-462-WHT/SHL Landscape Mirror