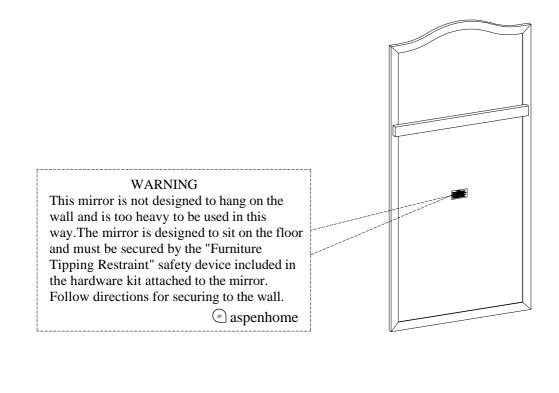

| CON | APONENTS LIST: |                    |          |
|-----|----------------|--------------------|----------|
| No. | Description    | Sketch             | Quantity |
| 1   | Mirror         |                    | 1 PC     |
| 2   | Wall Cleat     | 0 <del>2 : .</del> | 1 PC     |