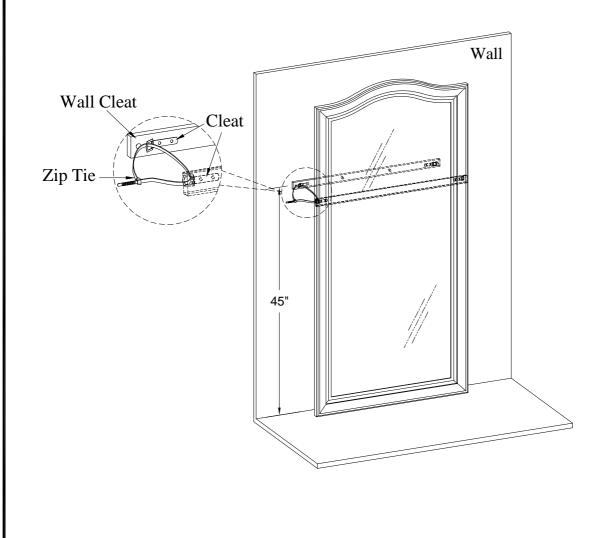

ITEM NO: I218-465F-WHT/SHL Floor Mirror

<u>STEP 1:</u> Attach the wall cleat with wood screws to wall at a height 45". Lace the zip ties through the hole in cleats. Confirm that the zip ties are securely laced and locked.