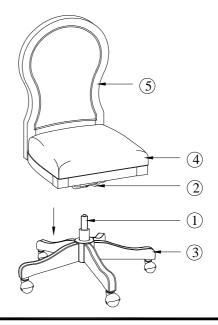

| COMPONENTS LIST: |                          |           |          |  |
|------------------|--------------------------|-----------|----------|--|
| No.              | Description              | Sketch    | Quantity |  |
| 1                | Pneumatic cylinder       | Î         | 1 PC     |  |
| 2                | Seat Plate               | A         | 1 PC     |  |
| 3                | Wooden base with Casters |           | 1 PC     |  |
| 4                | Chair Seat               |           | 1 PC     |  |
| 5                | Chair Back               | $\square$ | 1 PC     |  |

ah

<u>STEP 1:</u> Insert the Pneumatic Cylinder(1) through the center hole on top of the Wooden base with Casters(3).

<u>STEP 2:</u> Attach the Chair Seat(4) to Chair back(5) by using bolts(A), bolts(B), lock washer(D), flat washer(E) and 4 hex nut(F), use Allen key(H) and hex wrench(G) tighten all bolts.

STEP 3: Attach the Seat Plate(2) to the Chair Seat(4) using Bolts(C), Lock Washer(D) and Flat Washer(E).

STEP 4: Place the Seating Unit(4) onto the Pneumatic Cylinder(1), aligning the top of the Pneumatic Cylinder(1) to the hole in the Seating Plate(2).