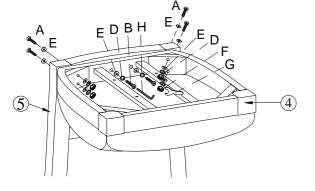

ah

<u>STEP 1:</u> Insert the Pneumatic Cylinder(1) through the center hole on top of the Wooden base with Casters(3).

<u>STEP 2:</u> Attach the Chair Seat(4) to Chair back(5) by using bolts(A), bolts(B), lock washer(D), flat washer(E) and 4 hex nut(F), use Allen key(H) and hex wrench(G) tighten all bolts.

STEP 3: Attach the Seat Plate(2) to the Chair Seat(4) using Bolts(C), Lock Washer(D) and Flat Washer(E).

STEP 4: Place the Seating Unit(4) onto the Pneumatic Cylinder(1), aligning the top of the Pneumatic Cylinder(1) to the hole in the Seating Plate(2).