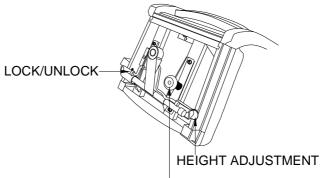

## aspenhome

Distributed by Furniture Values International, LLC

ITEM NO: I222-366 Office Chair

To Adjust

Height Adjustment:

To raise the seat height, remove weight from the seat and pull up on the Height Adjustment Leveler.

To lower the seat height, while seated pull up slowly on the Height Adjustment Leveler until the seat is at the desired height.

TENSION ADJUSTMENT KNOB

Seat Tilt Tension Adjustment:

To adjust the seat tilt tension, turn the Tension Adjustment Knob on the underside of the seat to the desired tension.

To lock tilt function, slide the Lock/Unlock Leveler in toward center of chair. To unlock tilt function, pull Lock/Unlock Leveler outward.

WARNING: To avoid possible personal injury, ensure all screws are fully tightened before using the chair. Periodically check the screws and ensure that they remain fully tightened.