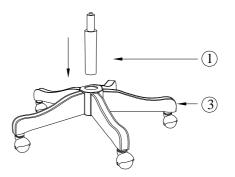

ah

<u>STEP 1:</u> Insert the Pneumatic Cylinder(1) through the center hole on top of the Wooden base with Casters(3).

<u>STEP 2:</u> Attach the Chair Seat(4) to Chair back(5) by using bolts(A), bolts(B), lock washer(D), flat washer(E) and 4 hex nut(F), use Allen key(H) and hex wrench(G) tighten all bolts.