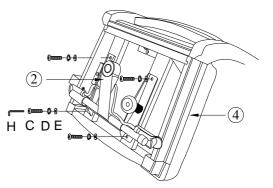

STEP 3: Attach the Seat Plate(2) to the Chair Seat(4) using Bolts(C), Lock Washer(D) and Flat Washer(E).

STEP 4: Place the Seating Unit(4) onto the Pneumatic Cylinder(1), aligning the top of the Pneumatic Cylinder(1) to the hole in the Seating Plate(2).