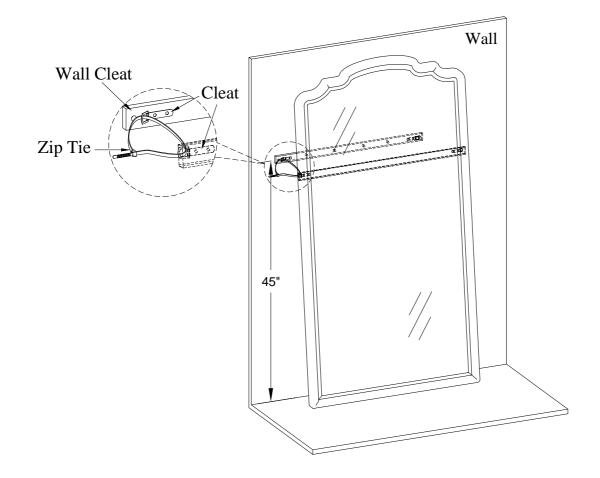

## **ASSEMBLY INSTRUCTIONS**

ITEM NO: I222-465F/-465F-LIN Floor Mirror

<u>STEP 1:</u> Attach the wall cleat with wood screws to wall at a height 45". Lace the zip ties through the hole in cleats. Confirm that the zip ties are securely laced and locked.