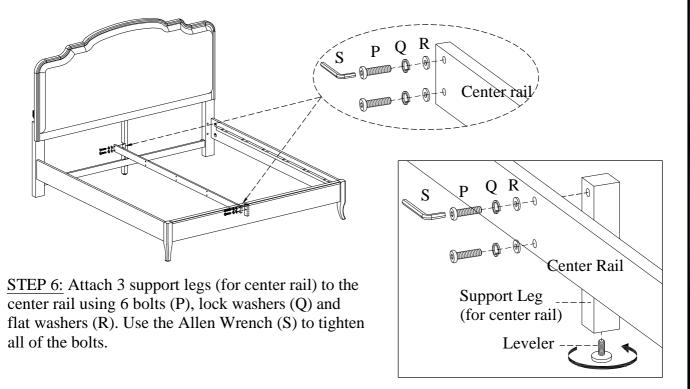

<u>STEP 5:</u> The center support is in the Bed rails carton. Attach the center rail to the footboard and center support leg of headboard using 4 bolts (N), lock washers (O) and flat washers (P).

ITEM NO: I222-422-1/-422-LIN-1 Queen Uph HB

<u>STEP 5:</u> The standard king center support is in the King rails carton, and the Cal king center rail is in the Cal King rails carton. Attach the appropriate center rail to the footboard and center support leg of headboard using 4 bolts (P), lock washers (Q) and flat washers (R).

<u>STEP 5:</u> The center support is in the Bed rails carton. Attach the center rail to the footboard and center support leg of headboard using 4 bolts (N), lock washers (O) and flat washers (P).

ITEM NO: I222-525-1/-525-LIN-1 Full Uph HB