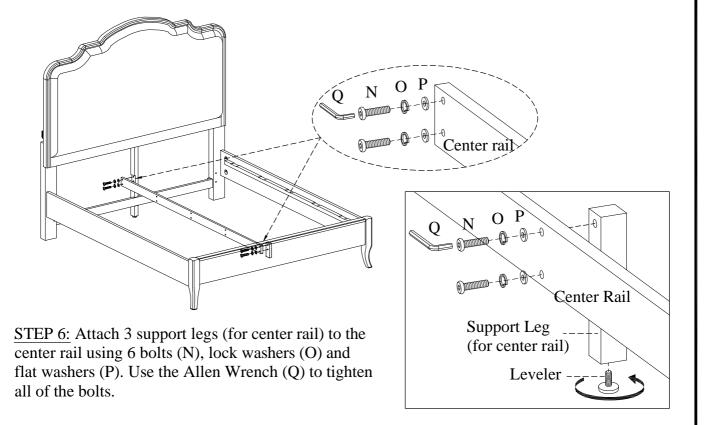

<u>STEP 5:</u> The center support is in the Bed rails carton. Attach the center rail to the footboard and center support leg of headboard using 4 bolts (N), lock washers (O) and flat washers (P).

ITEM NO: I222-422-1/-422-LIN-1 Queen Uph HB