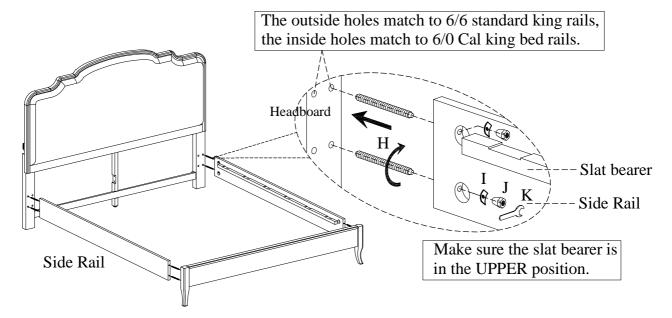

ITEM NO: I222-422-1/-422-LIN-1 Queen Uph HB

I222-402-1/-402-LIN-1 Queen Rails w/ Decking I222-403-1/-403-LIN-1 Queen Low Profile FB

STEP 4: Screw the bolts (H) into HB & FB. Make sure the slat bearer is in the UPPER position. Align the bolts with the holes in the end of side rails and attach the side rails to HB & FB using half moon Washer (I) and hex nuts (J). Then use a hex wrench (K) to tighten all the nuts.

ITEM NO: I222-425-1/-425-LIN-1 King Uph HB

I222-406-1/-406-LIN-1 King Rails w/ Decking
I222-410-1/-410-LIN-1 Cal King Rails w/ Decking
I222-407-1/-407-LIN-1 King Low Profile FB

<u>STEP 4:</u> Screw the bolts (H) into HB & FB. Make sure the slat bearer is in the UPPER position. Align the bolts with the holes in the end of side rails and attach the side rails to HB & FB using half moon Washer (I) and hex nuts (J). Then use a hex wrench (K) to tighten all the nuts.

<u>STEP 3:</u> Screw the bolts (E) into HB & FB. Make sure the slat bearer is in the UPPER position. Align the bolts with the holes in the end of side rails and attach the side rails to HB & FB using half moon Washer (F) and hex nuts (G). Then use a hex wrench to tighten all the nuts.

ITEM NO: I222-525-1/-525-LIN-1 Full Uph HB

I222-507-1/-507-LIN-1 Full Low Profile FB I222-514-1/-514-LIN-1 Full Rails w/ Decking

STEP 4: Screw the bolts (H) into HB & FB. Make sure the slat bearer is in the UPPER position. Align the bolts with the holes in the end of side rails and attach the side rails to HB & FB using half moon Washer (I) and hex nuts (J). Then use a hex wrench (K) to tighten all the nuts.