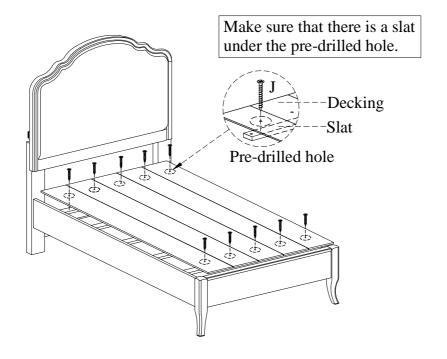

<u>STEP 8:</u> Put the decking over the slats, secure decking to the slats with wood screws (M) through the pre-drilled holes in the decking as shown below.

ITEM NO: I222-422-1/-422-LIN-1 Queen Uph HB

I222-402-1/-402-LIN-1 Queen Rails w/ Decking I222-403-1/-403-LIN-1 Queen Low Profile FB

I222-503-1/-503-LIN-1 Twin Low Profile FB I222-517-1/-517-LIN-1 Twin Rails w/ Decking

<u>STEP 5:</u> Put the decking over the slats, secure decking to the slats with wood screws (J) through the pre-drilled holes in the decking as shown below.

<u>STEP 8:</u> Put the decking over the slats, secure decking to the slats with wood screws (M) through the pre-drilled holes in the decking as shown below.

ITEM NO: I222-525-1/-525-LIN-1 Full Uph HB

I222-507-1/-507-LIN-1 Full Low Profile FB I222-514-1/-514-LIN-1 Full Rails w/ Decking