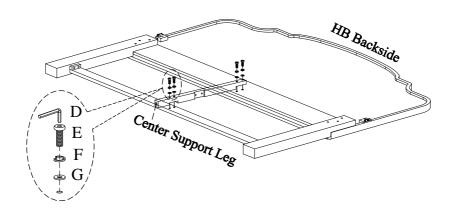

<u>STEP 2:</u> Attach the wood stretcher to the legs by using 4 bolts (A), lock washers (B) and flat washers (C).

STEP 3: Attach the center support leg to headboard and wood stretcher by using 4 bolts (E), lock washers (F) and flat washers (G). Completely tighten all bolts.