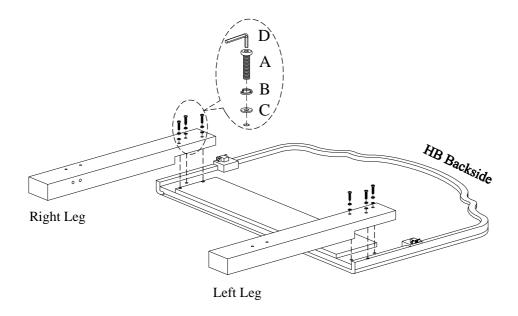

ITEM NO: I222-422-1/-422-LIN-1 Queen Uph HB

I222-402-1/-402-LIN-1 Queen Rails w/ Decking I222-403-1/-403-LIN-1 Queen Low Profile FB

<u>STEP 1:</u> Lay the headboard face down on a soft surface. Attach the left leg and right leg to headboard by using 6 bolts (A), lock washers (B) and flat washers (C). Do not tighten bolts until STEP 3.