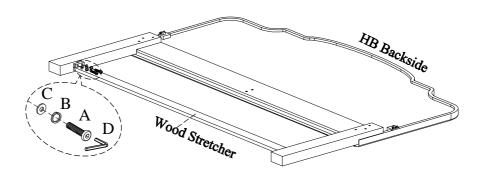

<u>STEP 2:</u> Attach the wood stretcher to the legs by using 4 bolts (A), lock washers (B) and flat washers (C).

STEP 3: Attach the center support leg to headboard and wood stretcher by using 4 bolts (E), lock washers (F) and flat washers (G). Completely tighten all bolts.