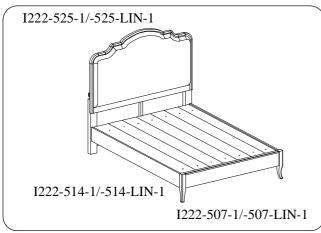

ITEM NO: I222-525-1/-525-LIN-1 Full Uph HB

I222-507-1/-507-LIN-1 Full Low Profile FB I222-514-1/-514-LIN-1 Full Rails w/ Decking

Thank you for purchasing this quality product. Be sure to check all packing material carefully for small parts that may come loose inside the carton during shipment.