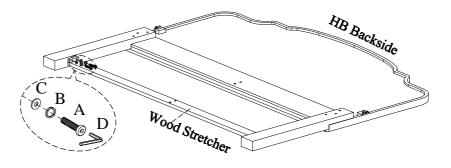

<u>STEP 2:</u> Attach the wood stretcher to the legs by using 4 bolts (A), lock washers (B) and flat washers (C).

STEP 3: Attach the center support leg to headboard and wood stretcher by using 4 bolts (E), lock washers (F) and flat washers (G). Completely tighten all bolts.