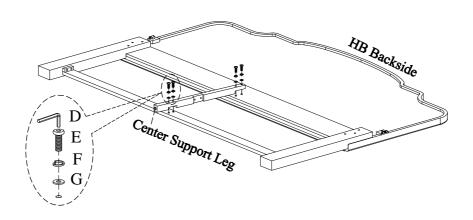

<u>STEP 5:</u> The center support is in the Bed rails carton. Attach the center rail to the footboard and center support leg of headboard using 4 bolts (N), lock washers (O) and flat washers (P).

ITEM NO: I222-422-1/-422-LIN-1 Queen Uph HB

<u>STEP 5:</u> The standard king center support is in the King rails carton, and the Cal king center rail is in the Cal King rails carton. Attach the appropriate center rail to the footboard and center support leg of headboard using 4 bolts (P), lock washers (Q) and flat washers (R).

<u>STEP 5:</u> The center support is in the Bed rails carton. Attach the center rail to the footboard and center support leg of headboard using 4 bolts (N), lock washers (O) and flat washers (P).

ITEM NO: I222-525-1/-525-LIN-1 Full Uph HB