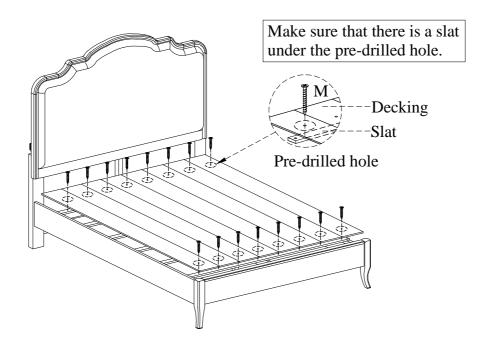

<u>STEP 8:</u> Put the decking over the slats, secure decking to the slats with wood screws (M) through the pre-drilled holes in the decking as shown below.

ITEM NO: I222-422-1/-422-LIN-1 Queen Uph HB

I222-402-1/-402-LIN-1 Queen Rails w/ Decking I222-403-1/-403-LIN-1 Queen Low Profile FB

<u>STEP 8:</u> Put the decking over the slats, secure decking to the slats with wood screws (M & O) through the pre-drilled holes in the decking as shown below.

ITEM NO: I222-425-1/-425-LIN-1 King Uph HB

I222-503-1/-503-LIN-1 Twin Low Profile FB I222-517-1/-517-LIN-1 Twin Rails w/ Decking

<u>STEP 5:</u> Put the decking over the slats, secure decking to the slats with wood screws (J) through the pre-drilled holes in the decking as shown below.

<u>STEP 8:</u> Put the decking over the slats, secure decking to the slats with wood screws (M) through the pre-drilled holes in the decking as shown below.

ITEM NO: I222-525-1/-525-LIN-1 Full Uph HB

I222-507-1/-507-LIN-1 Full Low Profile FB I222-514-1/-514-LIN-1 Full Rails w/ Decking