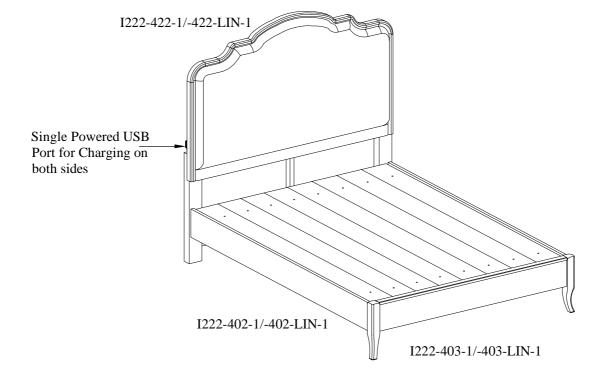

ITEM NO: I222-422-1/-422-LIN-1 Queen Uph HB

I222-402-1/-402-LIN-1 Queen Rails w/ Decking I222-403-1/-403-LIN-1 Queen Low Profile FB

Thank you for purchasing this quality product. Be sure to check all packing material carefully for small parts that may come loose inside the carton during shipment.

ITEM NO: I222-422-1/-422-LIN-1 Queen Uph HB

I222-402-1/-402-LIN-1 Queen Rails w/ Decking I222-403-1/-403-LIN-1 Queen Low Profile FB

<u>STEP 1:</u> Lay the headboard face down on a soft surface. Attach the left leg and right leg to headboard by using 6 bolts (A), lock washers (B) and flat washers (C). Do not tighten bolts until STEP 3.