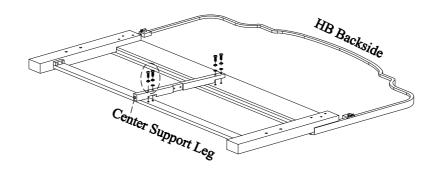

<u>STEP 5:</u> The center support is in the Bed rails carton. Attach the center rail to the footboard and center support leg of headboard using 4 bolts (N), lock washers (O) and flat washers (P).

ITEM NO: I222-422-1/-422-LIN-1 Queen Uph HB