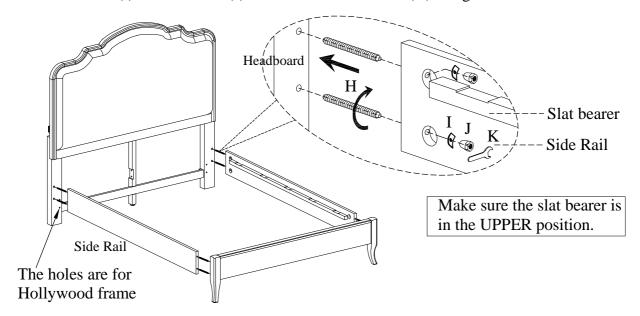

ITEM NO: I222-422-1/-422-LIN-1 Queen Uph HB

I222-402-1/-402-LIN-1 Queen Rails w/ Decking I222-403-1/-403-LIN-1 Queen Low Profile FB

STEP 4: Screw the bolts (H) into HB & FB. Make sure the slat bearer is in the UPPER position. Align the bolts with the holes in the end of side rails and attach the side rails to HB & FB using half moon Washer (I) and hex nuts (J). Then use a hex wrench (K) to tighten all the nuts.