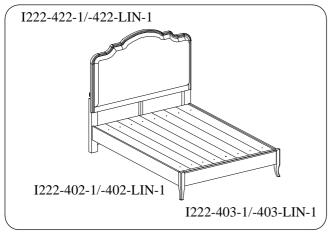

ITEM NO: I222-422-1/-422-LIN-1 Queen Uph HB

I222-402-1/-402-LIN-1 Queen Rails w/ Decking I222-403-1/-403-LIN-1 Queen Low Profile FB

Thank you for purchasing this quality product. Be sure to check all packing material carefully for small parts that may come loose inside the carton during shipment.