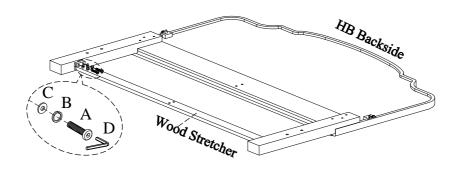

ITEM NO: I222-422-1/-422-LIN-1 Queen Uph HB

I222-402-1/-402-LIN-1 Queen Rails w/ Decking I222-403-1/-403-LIN-1 Queen Low Profile FB

<u>STEP 1:</u> Lay the headboard face down on a soft surface. Attach the left leg and right leg to headboard by using 6 bolts (A), lock washers (B) and flat washers (C). Do not tighten bolts until STEP 3.

<u>STEP 2:</u> Attach the wood stretcher to the legs by using 4 bolts (A), lock washers (B) and flat washers (C).

STEP 3: Attach the center support leg to headboard and wood stretcher by using 4 bolts (E), lock washers (F) and flat washers (G). Completely tighten all bolts.