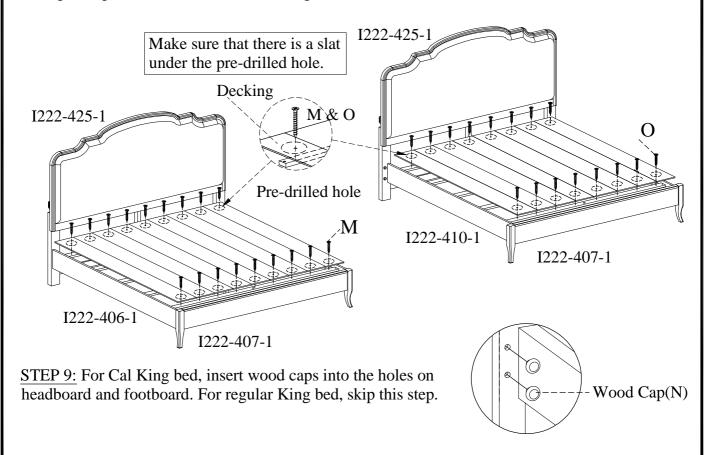

<u>STEP 8:</u> Put the decking over the slats, secure decking to the slats with wood screws (M & O) through the pre-drilled holes in the decking as shown below.

ITEM NO: I222-425-1/-425-LIN-1 King Uph HB

I222-406-1/-406-LIN-1 King Rails w/ Decking
I222-410-1/-410-LIN-1 Cal King Rails w/ Decking

I222-407-1/-407-LIN-1 King Low Profile FB

Standard king bed

Cal king bed

ITEM NO: I222-522-1/-522-LIN-1 Twin Uph HB