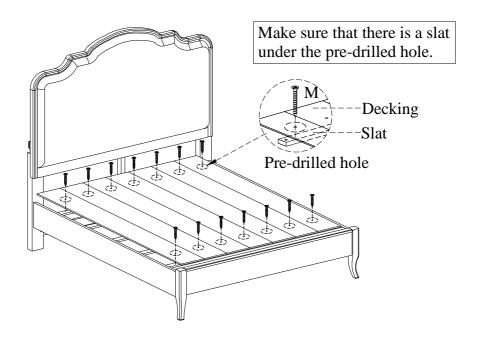

<u>STEP 8:</u> Put the decking over the slats, secure decking to the slats with wood screws (M) through the pre-drilled holes in the decking as shown below.

ITEM NO: I222-422-1/-422-LIN-1 Queen Uph HB

I222-402-1/-402-LIN-1 Queen Rails w/ Decking I222-403-1/-403-LIN-1 Queen Low Profile FB