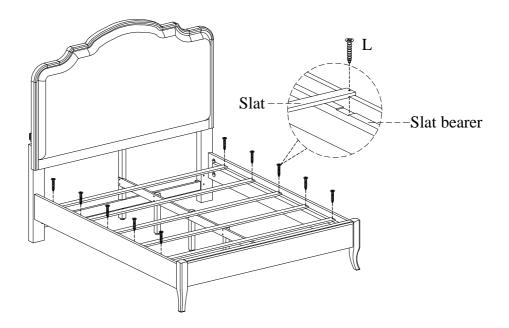

ITEM NO: I222-422-1/-422-LIN-1 Queen Uph HB

I222-402-1/-402-LIN-1 Queen Rails w/ Decking I222-403-1/-403-LIN-1 Queen Low Profile FB

STEP 4: Screw the bolts (H) into HB & FB. Make sure the slat bearer is in the UPPER position. Align the bolts with the holes in the end of side rails and attach the side rails to HB & FB using half moon Washer (I) and hex nuts (J). Then use a hex wrench (K) to tighten all the nuts.

I222-402-1/-402-LIN-1 Queen Rails w/ Decking I222-403-1/-403-LIN-1 Queen Low Profile FB

<u>STEP 7:</u> Arrange slats on the slat bearers. Make sure the slats are placed within the notches of each bearer and secured completely with wood screws (L).