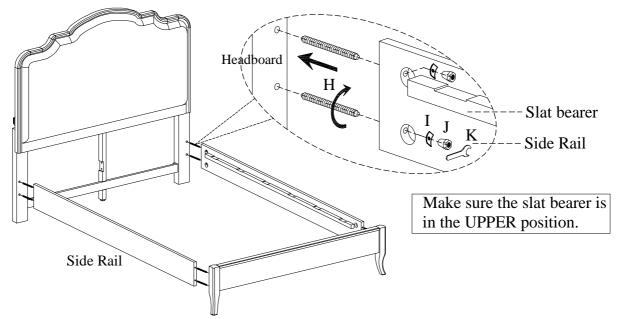

ITEM NO: I222-422-1/-422-LIN-1 Queen Uph HB

I222-402-1/-402-LIN-1 Queen Rails w/ Decking I222-403-1/-403-LIN-1 Queen Low Profile FB

STEP 4: Screw the bolts (H) into HB & FB. Make sure the slat bearer is in the UPPER position. Align the bolts with the holes in the end of side rails and attach the side rails to HB & FB using half moon Washer (I) and hex nuts (J). Then use a hex wrench (K) to tighten all the nuts.

ITEM NO: I222-425-1/-425-LIN-1 King Uph HB

I222-406-1/-406-LIN-1 King Rails w/ Decking
I222-410-1/-410-LIN-1 Cal King Rails w/ Decking
I222-407-1/-407-LIN-1 King Low Profile FB

<u>STEP 4:</u> Screw the bolts (H) into HB & FB. Make sure the slat bearer is in the UPPER position. Align the bolts with the holes in the end of side rails and attach the side rails to HB & FB using half moon Washer (I) and hex nuts (J). Then use a hex wrench (K) to tighten all the nuts.

<u>STEP 3:</u> Screw the bolts (E) into HB & FB. Make sure the slat bearer is in the UPPER position. Align the bolts with the holes in the end of side rails and attach the side rails to HB & FB using half moon Washer (F) and hex nuts (G). Then use a hex wrench to tighten all the nuts.