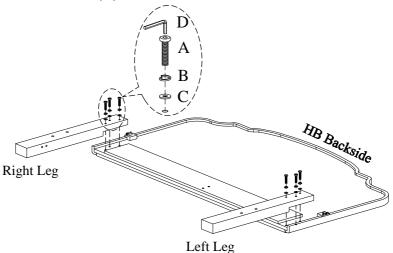

ITEM NO: I222-422-1/-422-LIN-1 Queen Uph HB

I222-402-1/-402-LIN-1 Queen Rails w/ Decking I222-403-1/-403-LIN-1 Queen Low Profile FB

<u>STEP 1:</u> Lay the headboard face down on a soft surface. Attach the left leg and right leg to headboard by using 6 bolts (A), lock washers (B) and flat washers (C). Do not tighten bolts until STEP 3.

<u>STEP 2:</u> Attach the wood stretcher to the legs by using 4 bolts (A), lock washers (B) and flat washers (C).

STEP 3: Attach the center support leg to headboard and wood stretcher by using 4 bolts (E), lock washers (F) and flat washers (G). Completely tighten all bolts.