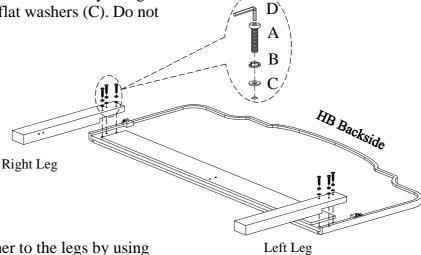

ITEM NO: I222-422-1/-422-LIN-1 Queen Uph HB

I222-402-1/-402-LIN-1 Queen Rails w/ Decking I222-403-1/-403-LIN-1 Queen Low Profile FB

<u>STEP 1:</u> Lay the headboard face down on a soft surface. Attach the left leg and right leg to headboard by using 6 bolts (A), lock washers (B) and flat washers (C). Do not tighten bolts until STEP 3.

<u>STEP 2:</u> Attach the wood stretcher to the legs by using 4 bolts (A), lock washers (B) and flat washers (C).

STEP 3: Attach the center support leg to headboard and wood stretcher by using 4 bolts (E), lock washers (F) and flat washers (G). Completely tighten all bolts.