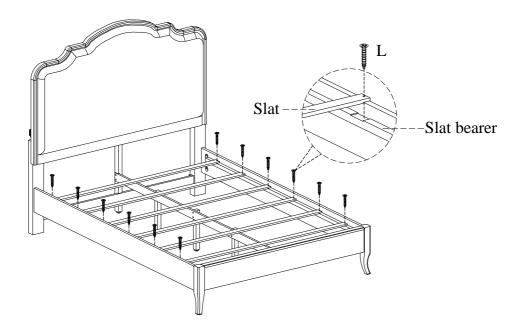

I222-402-1/-402-LIN-1 Queen Rails w/ Decking I222-403-1/-403-LIN-1 Queen Low Profile FB

<u>STEP 7:</u> Arrange slats on the slat bearers. Make sure the slats are placed within the notches of each bearer and secured completely with wood screws (L).

ITEM NO: I222-425-1/-425-LIN-1 King Uph HB

I222-406-1/-406-LIN-1 King Rails w/ Decking
I222-410-1/-410-LIN-1 Cal King Rails w/ Decking
I222-407-1/-407-LIN-1 King Low Profile FB

<u>STEP 7:</u> Arrange slats on the slat bearers. Make sure the slats are placed within the notches of each bearer and secured completely with wood screws (L).

<u>STEP 4:</u> Arrange slats on the slat bearers. Make sure the slats are placed within the notches of each bearer and secured completely with wood screws (I).

ITEM NO: I222-522-1/-522-LIN-1 Twin Uph HB

I222-507-1/-507-LIN-1 Full Low Profile FB I222-514-1/-514-LIN-1 Full Rails w/ Decking

<u>STEP 7:</u> Arrange slats on the slat bearers. Make sure the slats are placed within the notches of each bearer and secured completely with wood screws (L).