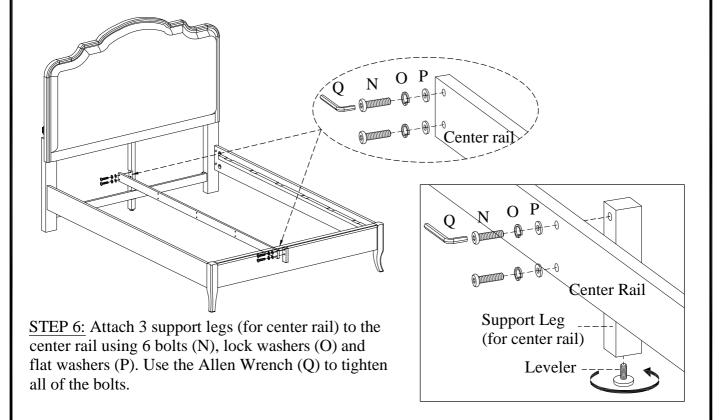

<u>STEP 5:</u> The center support is in the Bed rails carton. Attach the center rail to the footboard and center support leg of headboard using 4 bolts (N), lock washers (O) and flat washers (P).

ITEM NO: I222-422-1/-422-LIN-1 Queen Uph HB

<u>STEP 5:</u> The standard king center support is in the King rails carton, and the Cal king center rail is in the Cal King rails carton. Attach the appropriate center rail to the footboard and center support leg of headboard using 4 bolts (P), lock washers (Q) and flat washers (R).

<u>STEP 5:</u> The center support is in the Bed rails carton. Attach the center rail to the footboard and center support leg of headboard using 4 bolts (N), lock washers (O) and flat washers (P).

ITEM NO: I222-525-1/-525-LIN-1 Full Uph HB