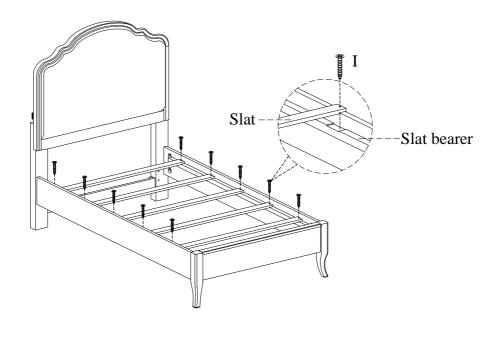

I222-402-1/-402-LIN-1 Queen Rails w/ Decking I222-403-1/-403-LIN-1 Queen Low Profile FB

<u>STEP 7:</u> Arrange slats on the slat bearers. Make sure the slats are placed within the notches of each bearer and secured completely with wood screws (L).

<u>STEP 8:</u> Put the decking over the slats, secure decking to the slats with wood screws (M) through the pre-drilled holes in the decking as shown below.

ITEM NO: I222-422-1/-422-LIN-1 Queen Uph HB

I222-402-1/-402-LIN-1 Queen Rails w/ Decking I222-403-1/-403-LIN-1 Queen Low Profile FB