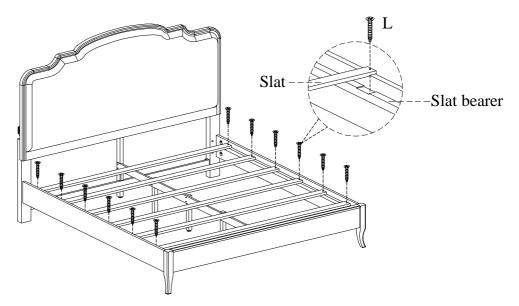

I222-402-1/-402-LIN-1 Queen Rails w/ Decking I222-403-1/-403-LIN-1 Queen Low Profile FB

<u>STEP 7:</u> Arrange slats on the slat bearers. Make sure the slats are placed within the notches of each bearer and secured completely with wood screws (L).

ITEM NO: I222-425-1/-425-LIN-1 King Uph HB

I222-406-1/-406-LIN-1 King Rails w/ Decking
I222-410-1/-410-LIN-1 Cal King Rails w/ Decking
I222-407-1/-407-LIN-1 King Low Profile FB

<u>STEP 7:</u> Arrange slats on the slat bearers. Make sure the slats are placed within the notches of each bearer and secured completely with wood screws (L).

<u>STEP 4:</u> Arrange slats on the slat bearers. Make sure the slats are placed within the notches of each bearer and secured completely with wood screws (I).

ITEM NO: I222-522-1/-522-LIN-1 Twin Uph HB

I222-507-1/-507-LIN-1 Full Low Profile FB I222-514-1/-514-LIN-1 Full Rails w/ Decking

<u>STEP 7:</u> Arrange slats on the slat bearers. Make sure the slats are placed within the notches of each bearer and secured completely with wood screws (L).