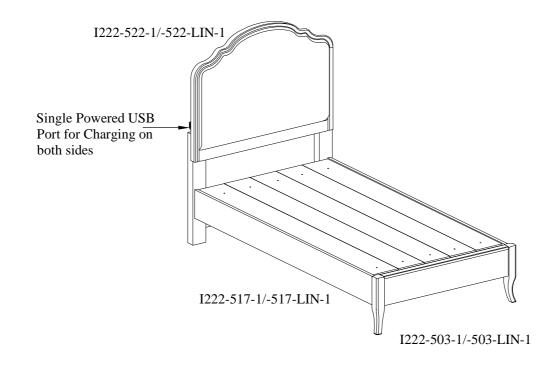

I222-406-1/-406-LIN-1 King Rails w/ Decking
I222-410-1/-410-LIN-1 Cal King Rails w/ Decking

I222-407-1/-407-LIN-1 King Low Profile FB

Standard king bed

Cal king bed

ITEM NO: I222-522-1/-522-LIN-1 Twin Uph HB