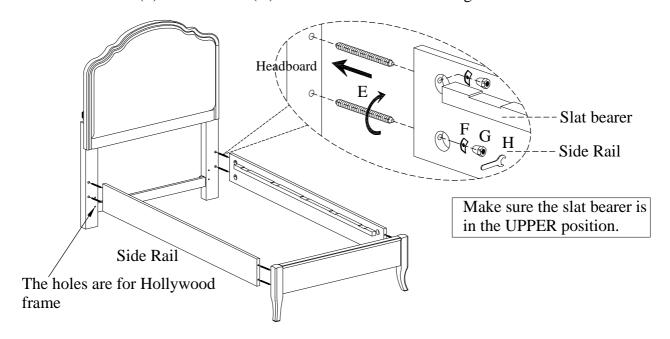

ITEM NO: I222-422-1/-422-LIN-1 Queen Uph HB

I222-402-1/-402-LIN-1 Queen Rails w/ Decking I222-403-1/-403-LIN-1 Queen Low Profile FB

STEP 4: Screw the bolts (H) into HB & FB. Make sure the slat bearer is in the UPPER position. Align the bolts with the holes in the end of side rails and attach the side rails to HB & FB using half moon Washer (I) and hex nuts (J). Then use a hex wrench (K) to tighten all the nuts.