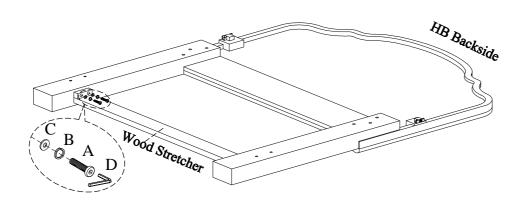

<u>STEP 2:</u> Attach the wood stretcher to the legs by using 4 bolts (A), lock washers (B) and flat washers (C).

STEP 3: Attach the center support leg to headboard and wood stretcher by using 4 bolts (E), lock washers (F) and flat washers (G). Completely tighten all bolts.