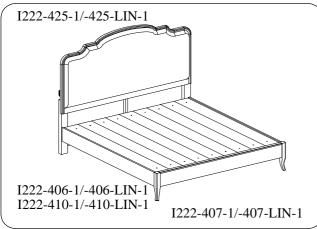

ITEM NO: I222-425-1/-425-LIN-1 King Uph HB

I222-406-1/-406-LIN-1 King Rails w/ Decking
I222-410-1/-410-LIN-1 Cal King Rails w/ Decking
I222-407-1/-407-LIN-1 King Low Profile FB

Thank you for purchasing this quality product. Be sure to check all packing material carefully for small parts that may come loose inside the carton during shipment.

ITEM NO: I222-425-1/-425-LIN-1 King Uph HB

I222-406-1/-406-LIN-1 King Rails w/ Decking
I222-410-1/-410-LIN-1 Cal King Rails w/ Decking
I222-407-1/-407-LIN-1 King Low Profile FB

STEP 1: Lay the headboard face down on a soft surface. Attach the left leg and right leg to headboard by using 6 bolts (A), lock washers (B) and flat washers (C). Do not