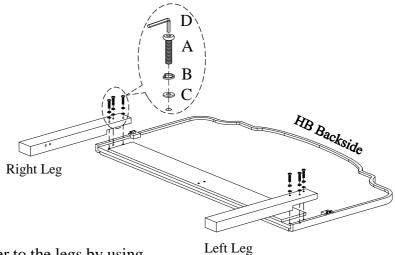

ITEM NO: I222-422-1/-422-LIN-1 Queen Uph HB

I222-402-1/-402-LIN-1 Queen Rails w/ Decking I222-403-1/-403-LIN-1 Queen Low Profile FB

<u>STEP 1:</u> Lay the headboard face down on a soft surface. Attach the left leg and right leg to headboard by using 6 bolts (A), lock washers (B) and flat washers (C). Do not tighten bolts until STEP 3.