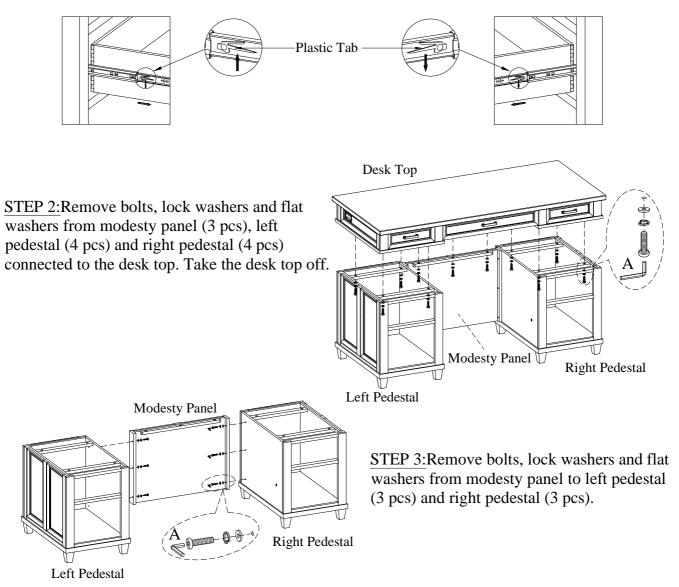

## To dis-assemble desk (If necessary):

<u>STEP 1:</u>Remove the drawers from the pedestals: Fully extend the drawer, then press the plastic tab down on the right and up on the left at the same time as shown below. While holding the tabs pressed down/up, pull the drawer out.

Notes: To reassemble desk, replace bolts removed in STEP 3 then STEP 2 above before proceeding to STEP 4 below.

STEP 4: Replace all of the drawers in pedestals: Fully extend the slides from the case. Then align the slides on the drawer to the slides on the case as shown. Push the drawer back in. You may have to slide the drawer in and out several times in order to properly align the ball bearings.