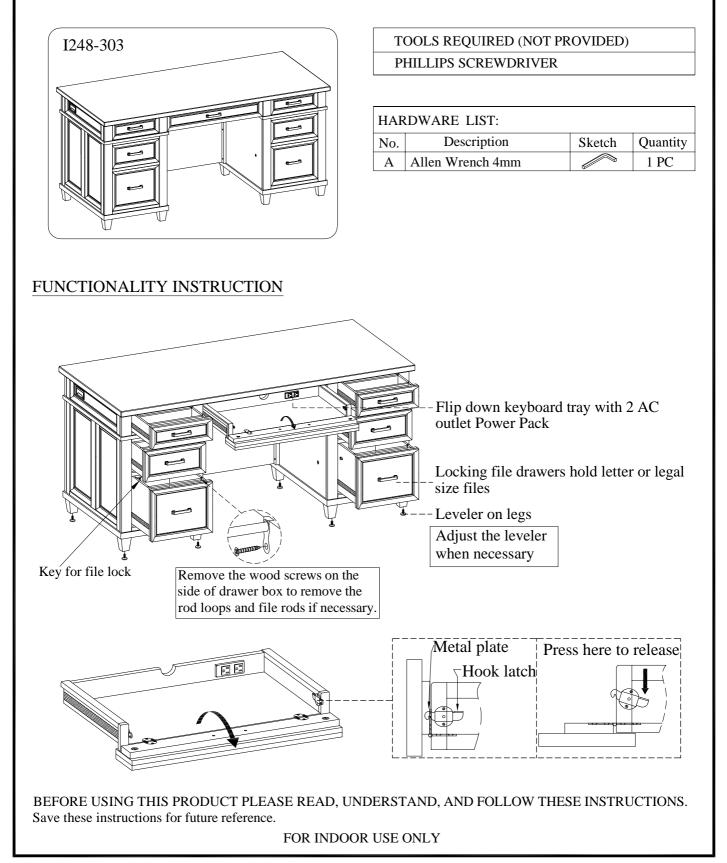

## To dis-assemble desk (If necessary):

<u>STEP 1:</u>Remove the drawers from the pedestals: Fully extend the drawer, then press the plastic tab down on the right and up on the left at the same time as shown below. While holding the tabs pressed down/up, pull the drawer out.