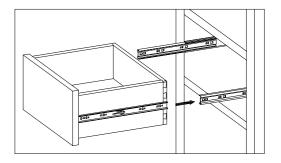

Notes: To reassemble desk, replace bolts removed in STEP 3 then STEP 2 above before proceeding to STEP 4 below.

STEP 4: Replace all of the drawers in pedestals: Fully extend the slides from the case. Then align the slides on the drawer to the slides on the case as shown. Push the drawer back in. You may have to slide the drawer in and out several times in order to properly align the ball bearings.