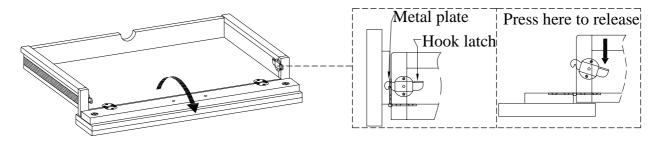

### UNIT SHOULD BE INSTALLED BY 2 OR MORE PERSONS.

TOOLS REQUIRED (NOT PROVIDED)
PHILLIPS SCREWDRIVER

STEP 1: Put the hutch on the credenza top. Take off one screw from each metal plate on the back of hutch and swing it in an ideal place. Then re-secure the metal plate with screw to credenza.