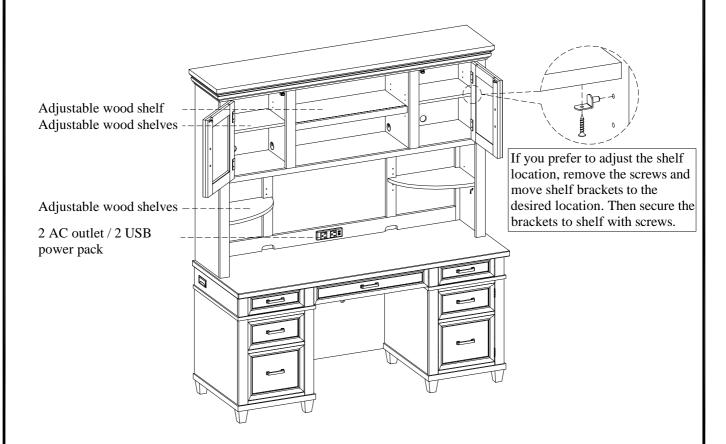

# **ASSEMBLY INSTRUCTIONS**

ITEM NO: I248-316-1/316-SLT-1 Credenza Desk

Thank you for purchasing this quality product. Be sure to check all packing material carefully for small parts that may come loose inside the carton during shipment.

## **ASSEMBLY INSTRUCTIONS**

ITEM NO: I248-317-1/317-SLT-1 Credenza Hutch

Thank you for purchasing this quality product. Be sure to check all packing material carefully for small parts that may come loose inside the carton during shipment.