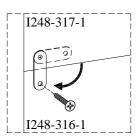

### UNIT SHOULD BE INSTALLED BY 2 OR MORE PERSONS.

TOOLS REQUIRED (NOT PROVIDED)
PHILLIPS SCREWDRIVER

STEP 1: Put the hutch on the credenza top. Take off one screw from each metal plate on the back of hutch and swing it in an ideal place. Then re-secure the metal plate with screw to credenza.