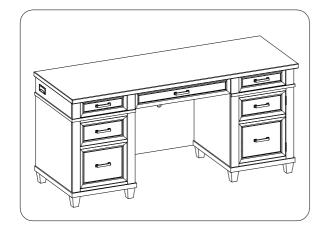

# **ASSEMBLY INSTRUCTIONS**

ITEM NO: I248-316-1/316-SLT-1 Credenza Desk

Thank you for purchasing this quality product. Be sure to check all packing material carefully for small parts that may come loose inside the carton during shipment.