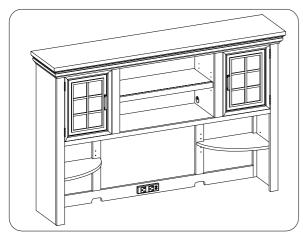

## **ASSEMBLY INSTRUCTIONS**

ITEM NO: I248-317-1/317-SLT-1 Credenza Hutch

Thank you for purchasing this quality product. Be sure to check all packing material carefully for small parts that may come loose inside the carton during shipment.