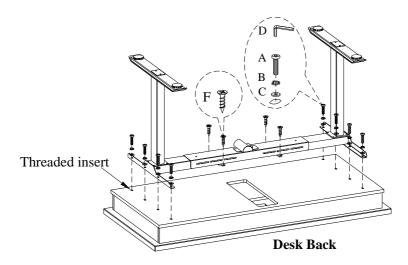

## ASSEMBLY INSTRUCTIONS

ITEM NO: I248-360T-1/360T-SLT-1 60" Adj. Lift Desk Top (for IUAB-301-2)

STEP 1: Put the desk top face down on a soft surface.

<u>STEP 2:</u> Place Lift Mechanism IUAB-301-2 on desk top and adjust to align with threaded inserts. Follow Step 3 from the IUAB-301-2 assembly instructions for adjusting width of Lift Mechanism.

<u>STEP 3:</u> Secure Lift Mechanism IUAB-301-2 to desk top by using 8 bolts (A), lock washers (B), flat washers (C) and 4 wood screws (F). Then use an allen wrench to tighten all the bolts.

STEP 4: Tighten bolts that were loosened in Step 3 from the IUAB-301-2 assembly instructions.