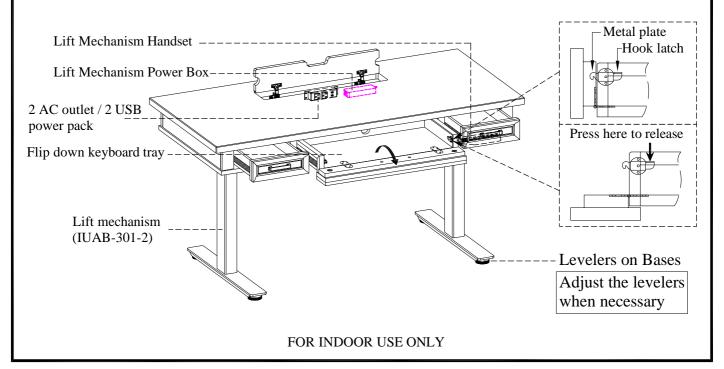

<u>STEP 5:</u> Attach Lift Mechanism Power Box and Handset ("5" and "6" on the component list for lift desk mechanism) to the desired positions with screws ("A" on the hardware bag for lift desk mechanism).

STEP 9: Connect the appropriate wires leading from the motor and Handset to the Lift Mechanism Power Box.

STEP 10: Plug in the Power Box to an AC outlet.

Note: Refer to Lift Mechanism assembly instructions for Handset operation.