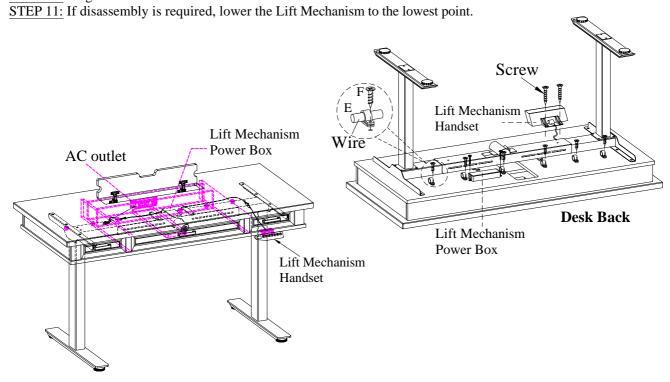

STEP 6: Follow Step 5 from the IUAB-301-2 assembly instructions.

STEP 7: Clip the wire into the plastic wire clips, attach the plastic wire clips (E) to the right position with screws (F).

STEP 8: Turn the assembled desk to the upright position.

STEP 9: Connect the appropriate wires leading from the motor and Handset to the Lift Mechanism Power Box.

STEP 10: Plug in the Power Box to an AC outlet.

Note: Refer to Lift Mechanism assembly instructions for Handset operation.