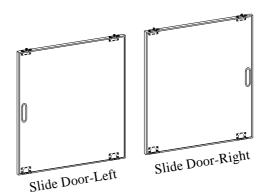

| COMPONENTS LIST: |                  |           |          |
|------------------|------------------|-----------|----------|
| No.              | Description      | Sketch    | Quantity |
| 1                | Credenza/Console |           | 1 PC     |
| 2                | Slide Door-Left  | $\square$ | 1 PC     |
| 2                | Slide Door-Right | $\square$ | 1 PC     |