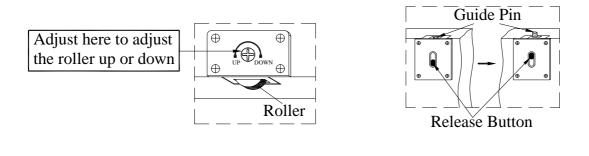

### INSTALL THE SLIDE DOORS:

Push the guide pins down so they are inside the door. Place the roller on the metal track so the door rolls smoothly. Place the top of the door underneath the track so when you push the release button the pins go up in to the track as shown below.

#### REMOVE THE SLIDE DOORS(if necessary):

Press and lower the release buttons on the back of the door to lower the guide pins as shown below. Then remove the door.

BEFORE USING THIS PRODUCT PLEASE READ, UNDERSTAND, AND FOLLOW THESE INSTRUCTIONS. Save these instructions for future reference. FOR INDOOR USE ONLY