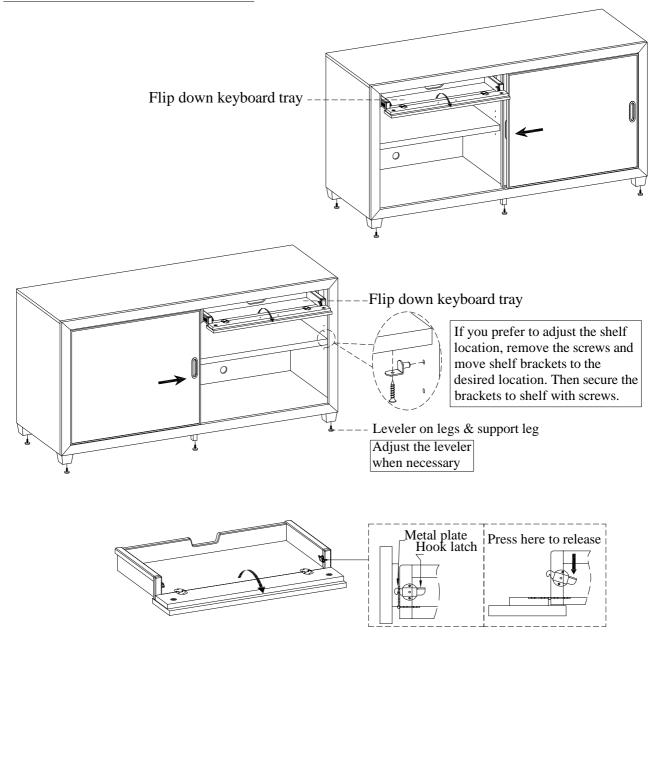

-Right | $\square$ | 1 PC     |

TOOLS REQUIRED (NOT PROVIDED)

PHILLIPS SCREWDRIVER





### INSTALL THE SLIDE DOORS:

Push the guide pins down so they are inside the door. Place the roller on the metal track so the door rolls smoothly. Place the top of the door underneath the track so when you push the release button the pins go up in to the track as shown below.

#### REMOVE THE SLIDE DOORS(if necessary):

Press and lower the release buttons on the back of the door to lower the guide pins as shown below. Then remove the door.



BEFORE USING THIS PRODUCT PLEASE READ, UNDERSTAND, AND FOLLOW THESE INSTRUCTIONS. Save these instructions for future reference. FOR INDOOR USE ONLY

MADE IN VIETNAM



# ASSEMBLY INSTRUCTIONS

ITEM NO: I262-316 Credenza/Console

# **FUNCTIONALITY INSTRUCTION**