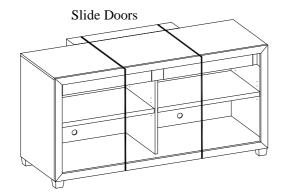

| COMPONENTS LIST: |                  |           |          |
|------------------|------------------|-----------|----------|
| No.              | Description      | Sketch    | Quantity |
| 1                | Credenza/Console |           | 1 PC     |
| 2                | Slide Door-Left  | $\square$ | 1 PC     |
| 2                | Slide Door-Right | $\square$ | 1 PC     |