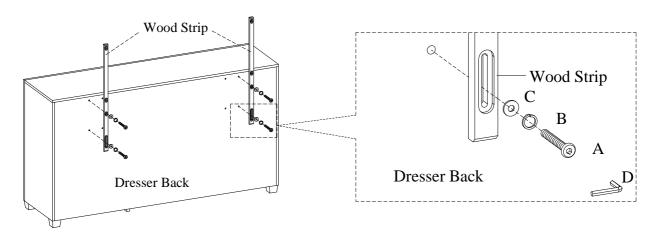

## FOR OPTION 2 (Dresser Mount)

STEP 1: Attach the wood strip to the dresser by using 4 bolts(A), lock washers(B), and flat washers(C). Do not tighten bolts completely.

STEP 2: Attach the wood strip to the mirror by using 4 bolts(A), lock washers(B), and flat washers(C). Tighten all bolts on dresser and mirror with Allen wrench.