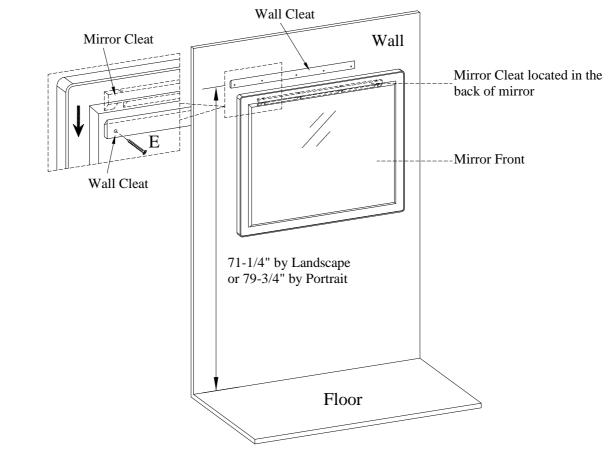

## FOR OPTION 2 (Dresser Mount)

STEP 1: Attach the wood strip to the dresser by using 4 bolts(A), lock washers(B), and flat washers(C). Do not tighten bolts completely.

STEP 2: Attach the wood strip to the mirror by using 4 bolts(A), lock washers(B), and flat washers(C). Tighten all bolts on dresser and mirror with Allen wrench.