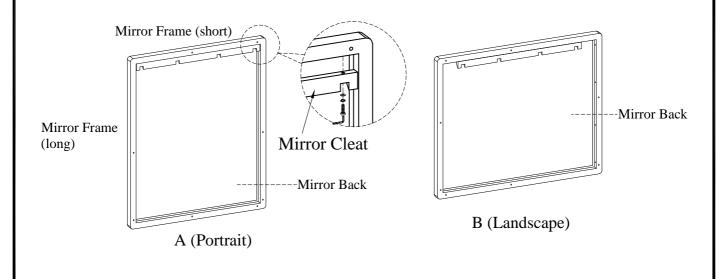

## FOR OPTION 1 (Wall Mount)

STEP 1: Attach the wall cleat with wood screws(E) to wall which the height is 71-1/4" by the landscape way. Attach the mirror to the wall cleat as shown below.

STEP 2: If you refer to hang the mirror in portrait orientation, remove the mirror cleat. STEP 3: Attach the mirror cleat with bolts on the mirror frame (short) as shown below(A portrait). Attach the wall cleat with wood screws(E) to wall at a height 79-3/4" as shown above . Attach the mirror to the wall cleat.