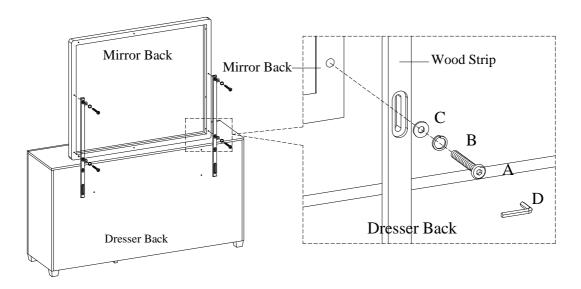

## Option 1: Wall Mount

| No. | Description              | Sketch | Quantity |
|-----|--------------------------|--------|----------|
| Α   | Bolt Ø1/4" x 2"          |        | 8 PCS    |
| В   | Lock Washer Ø1/4"        | Ð      | 8 PCS    |
| C   | Flat Washer Ø1/4" x 3/4" | 0      | 8 PCS    |
| D   | Allen Wrench 4mm         |        | 1 PC     |
| Е   | Wood Screw M3.5 x 2"     | Ø.m.m. | 5 PCS    |

## FOR OPTION 2 (Dresser Mount)

STEP 1: Attach the wood strip to the dresser by using 4 bolts(A), lock washers(B), and flat washers(C). Do not tighten bolts completely.

STEP 2: Attach the wood strip to the mirror by using 4 bolts(A), lock washers(B), and flat washers(C). Tighten all bolts on dresser and mirror with Allen wrench.