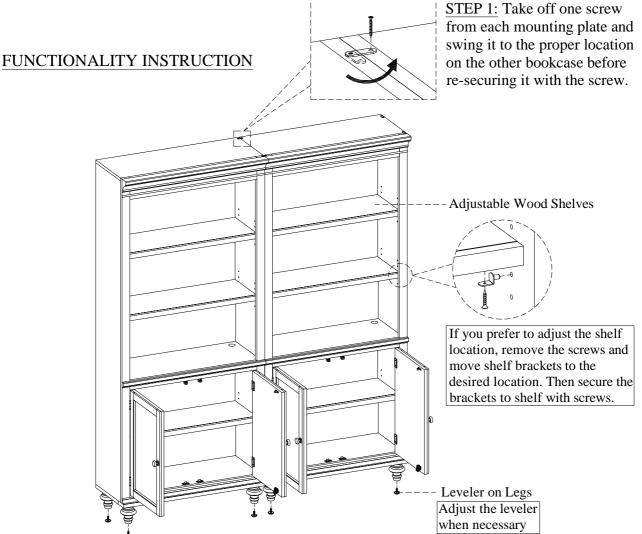

## **ASSEMBLY INSTRUCTIONS**

ITEM NO: I3002-332 Door Bookcase

STEP 1: Put the case backside down on a soft surface.

STEP 2: Attach the bun feet to the bottom of case as shown below.

STEP 3: Return the assembled case to the upright position.