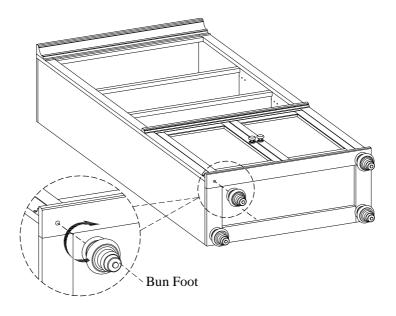

## **ASSEMBLY INSTRUCTIONS**

ITEM NO: I3002-332 Door Bookcase

STEP 1: Put the case backside down on a soft surface.

STEP 2: Attach the bun feet to the bottom of case as shown below.

STEP 3: Return the assembled case to the upright position.