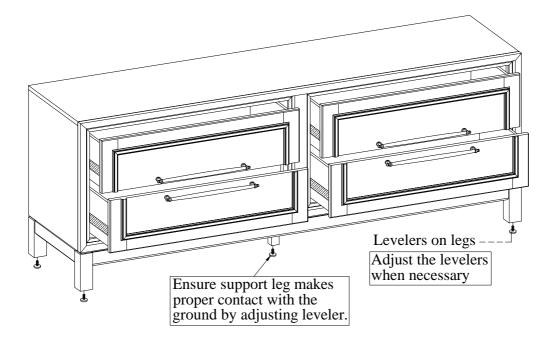

STEP 3: Attach the support leg as shown below.

STEP 4: Return the case to the upright position.