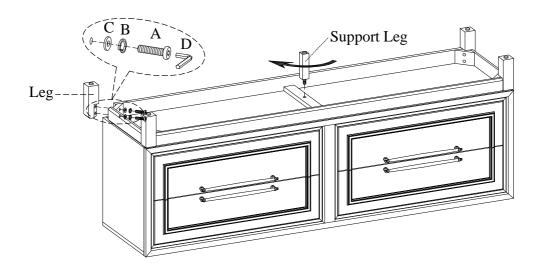

# **ASSEMBLY INSTRUCTIONS**

ITEM NO: I3014-272/-272-WHI 72" Console

STEP 1: Put the case upside down on a soft surface.

STEP 2: Attach the legs to the bottom of case by using 8 bolts (A), lock washers (B), flat washers (C) with an allen wrench (D) as shown below. Completely tighten all bolts.

STEP 3: Attach the support leg as shown below.

STEP 4: Return the case to the upright position.