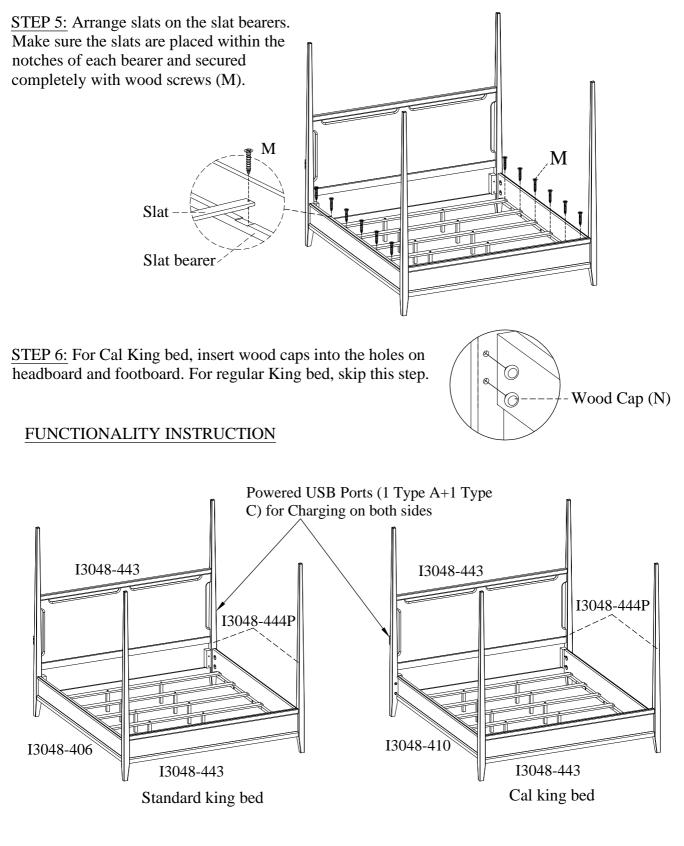

| HARDWARE LIST: I430-406/410 |                          |            |          |
|-----------------------------|--------------------------|------------|----------|
| No.                         | Description              | Sketch     | Quantity |
| Ι                           | Hanger Bolt Ø5/16" x 3"  |            | 8 PCS    |
| J                           | Half Moon Washer Ø5/16"  | D          | 8 PCS    |
| K                           | Hex Nut Ø5/16"           | $\bigcirc$ | 8 PCS    |
| L                           | Hex Wrench 13mm          |            | 1 PC     |
| Μ                           | Wood Screw #4 x 1-1/4"   | Connona -  | 12 PCS   |
| N                           | Wood Cap (only for -410) | (D)        | 8 PCS    |