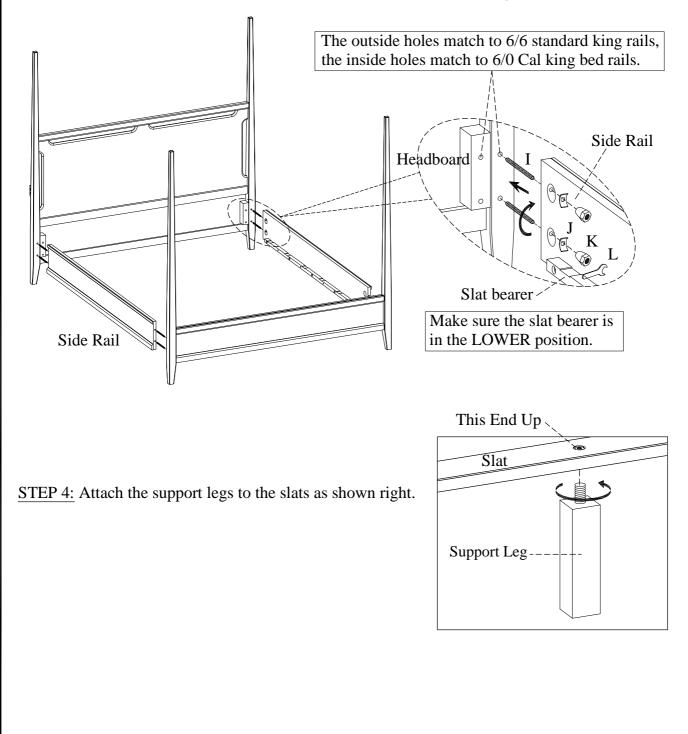

STEP 3: Screw the bolts (I) into HB & FB. Make sure the slat bearer is in the LOWER position. Align the bolts with the holes in the end of side rails and attach the side rails to HB & FB using half moon Washers (J) and hex nuts (K). Then use a hex wrench (L) to tighten all the nuts.