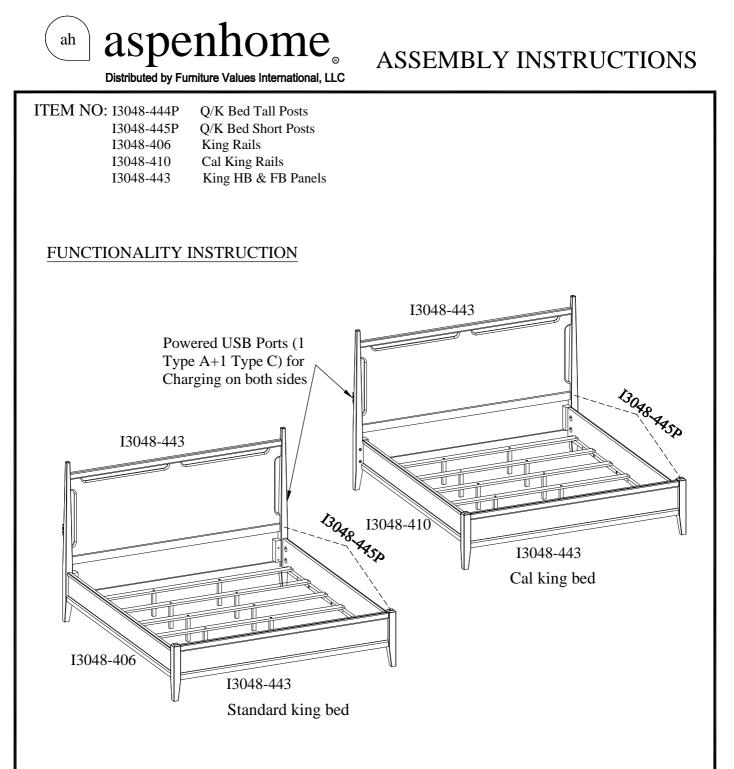

## aspenhome

Distributed by Furniture Values International, LLC

ITEM NO: 13048-444P Q/K Bed Tall Posts I3048-445P Q/K Bed Short Posts I3048-406 King Rails Cal King Rails I3048-410 King HB & FB Panels I3048-443