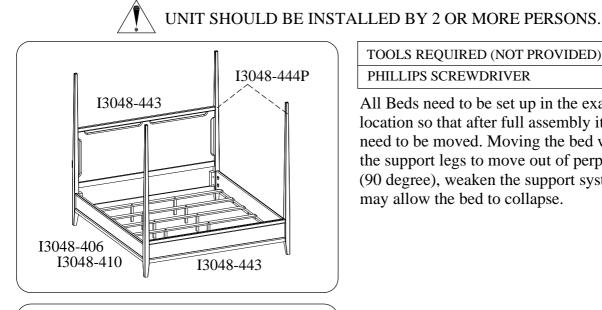

## aspenhome

Distributed by Furniture Values International, LLC

ITEM NO: 13048-444P Q/K Bed Tall Posts I3048-445P Q/K Bed Short Posts I3048-406 King Rails Cal King Rails I3048-410 King HB & FB Panels I3048-443

TOOLS REQUIRED (NOT PROVIDED) PHILLIPS SCREWDRIVER

All Beds need to be set up in the exact final location so that after full assembly it will not need to be moved. Moving the bed will cause the support legs to move out of perpendicular (90 degree), weaken the support system, and may allow the bed to collapse.

## ASSEMBLY INSTRUCTIONS

Distributed by Furniture Values International, LLC

| ITEM NO: I3048-444P | Q/K Bed Tall Posts  |
|---------------------|---------------------|
| I3048-445P          | Q/K Bed Short Posts |
| I3048-406           | King Rails          |
| I3048-410           | Cal King Rails      |
| I3048-443           | King HB & FB Panels |
|                     |                     |