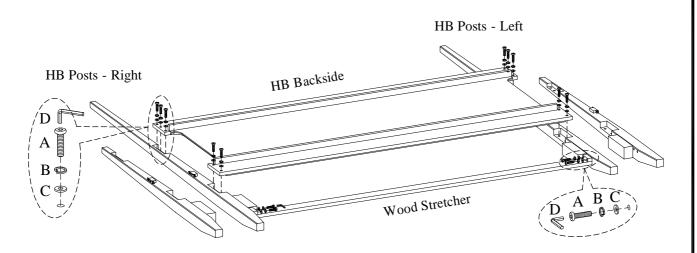

STEP 1: Lay the HB posts - Left / Right face down on a soft surface. Attach the headboard (HB) and wood stretcher to HB posts - Left / Right by using 14 bolts (A), lock washers (B) and flat washers (C). Use the Allen wrench provided to tighten all the bolts.