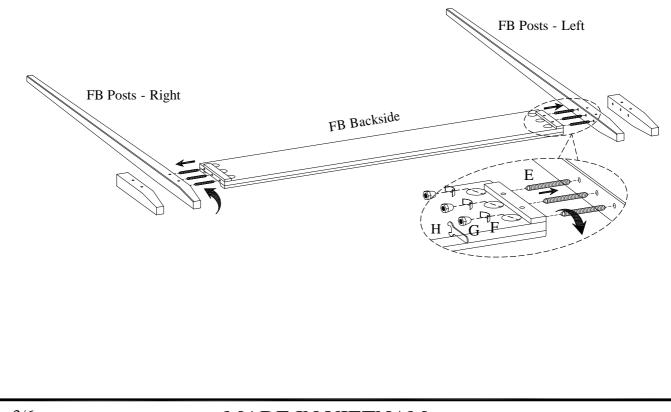

<u>STEP 2</u>: Lay the FB posts - Left / Right face down on a soft surface. Screw the bolts (E) into FB posts - left / right. Align the bolts with the holes in the end of footboard and attach the footboard to FB posts - left / right using half moon Washer (F) and hex nuts (G). Then use a hex wrench (H) to tighten all the nuts.