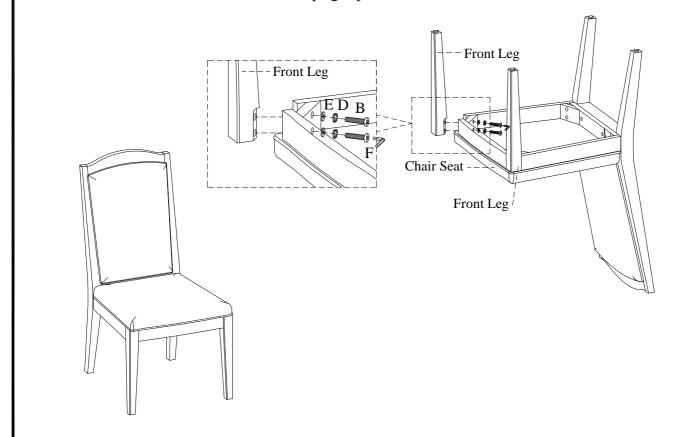

## **ASSEMBLY INSTRUCTIONS**

ITEM NO: I3048-6620S Dining Side Chair w/ Uph Seat (2/Ctn)

STEP 2: Attach the front legs to chair seat by using 4 bolts(B), lock washers(D), flat washers(E). Completely tighten all bolts. Turn the assembled chair to the upright position.