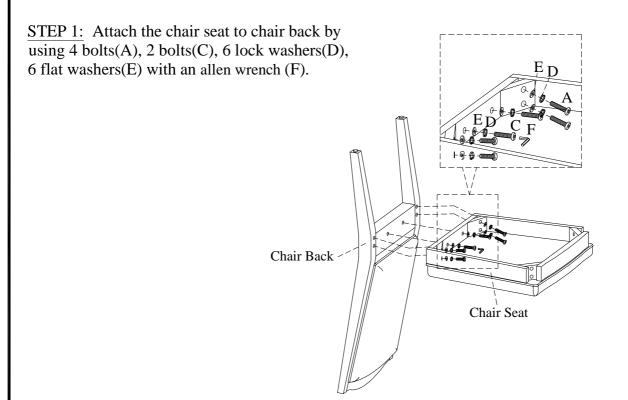

| COMPONENTS LIST: |             |        |          |  |
|------------------|-------------|--------|----------|--|
| No.              | Description | Sketch | Quantity |  |
| 1                | Chair Back  |        | 1 PC     |  |
| 2                | Chair Seat  |        | 1 PC     |  |
| 3                | Front Leg   |        | 2 PCS    |  |