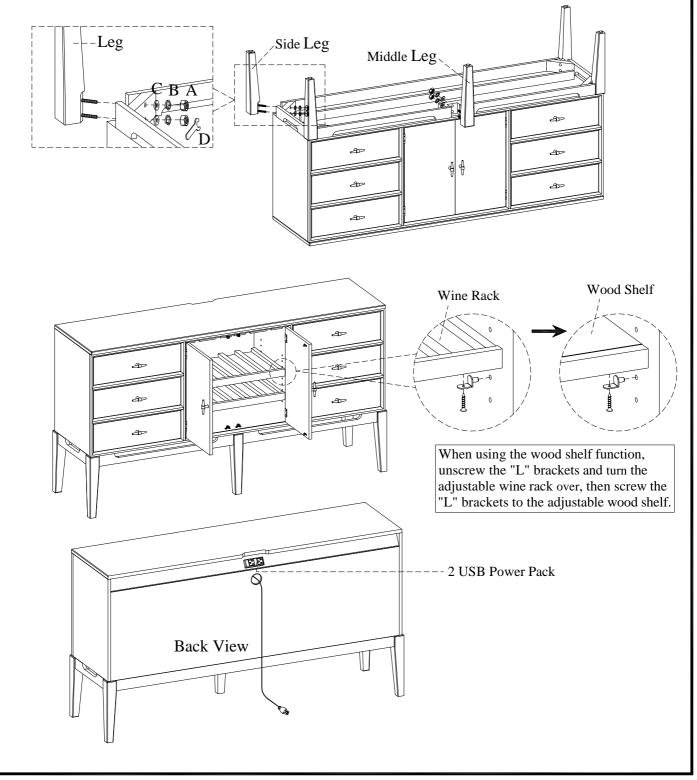

## $\mathbb{I}$ UNIT SHOULD BE INSTALLED BY 2 OR MORE PERSONS.

| TOOLS REQUIRED (NOT PROVIDED) |
|-------------------------------|
|                               |

PHILLIPS SCREWDRIVER

| HAR | DWARE LIST:               |        |          |
|-----|---------------------------|--------|----------|
| No. | Description               | Sketch | Quantity |
| Α   | Hex Nut Ø5/16"            | Ð      | 10 PCS   |
| В   | Lock Washer Ø5/16"        | Ð      | 10 PCS   |
| С   | Flat Washer Ø5/16" x 3/4" | 0      | 10 PCS   |
| D   | Hex Wrench 12mm           | Ĩ      | 1 PC     |

| COMPONENTS LIST: |             |        |          |  |
|------------------|-------------|--------|----------|--|
| No.              | Description | Sketch | Quantity |  |
| 1                | Case        | ETE    | 1 PC     |  |
| 2                | Side Leg    | F      | 4 PCS    |  |
| 3                | Middle Leg  | ta la  | 1 PC     |  |

FOR INDOOR USE ONLY

MADE IN VIETNAM

ITEM NO: I3048-6808 Sideboard

<u>STEP 1:</u> Lay the case face down on a soft surface. Attach the side legs to case by using 8 flat washers(C), lock washers(B) with the hex nuts(A).

<u>STEP 2:</u> Attach the middle leg to case by using 2 flat washers(C), lock washers(B) with the hex nuts(A). Use the hex wrench(D) provided to tighten all the nuts. Turn the assembled sideboard to the upright position.