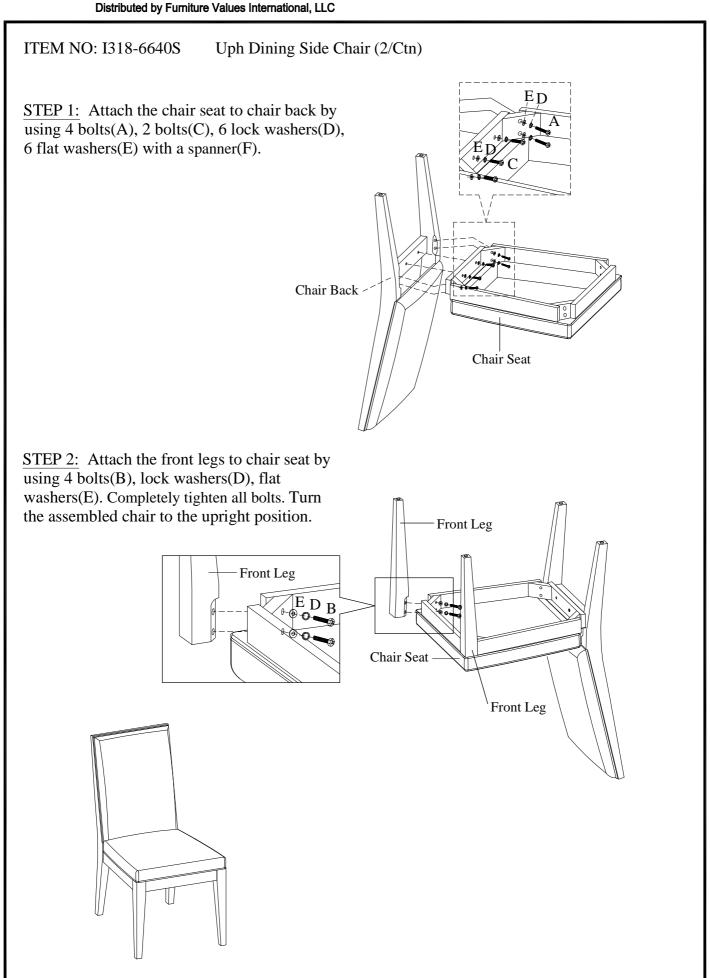

## **ASSEMBLY INSTRUCTIONS**

ITEM NO: I318-6640S Uph Dining Side Chair (2/Ctn)

Thank you for purchasing this quality product. Be sure to check all packing material carefully for small parts that may come loose inside the carton during shipment.

TOOLS REQUIRED (NOT PROVIDED)
PHILLIPS SCREWDRIVER

| HADDWADE LICT. |                         |                                              |          |  |  |
|----------------|-------------------------|----------------------------------------------|----------|--|--|
| HARDWARE LIST: |                         |                                              |          |  |  |
| No.            | Description             | Sketch                                       | Quantity |  |  |
| A              | Hex. Bolt M6 x 3-1/8"   | <b>()</b>                                    | 4 PCS    |  |  |
| В              | Hex. Bolt M6 x 2-3/8"   | <b>(2)</b>                                   | 4 PCS    |  |  |
| С              | Hex. Bolt M6 x 1-9/16"  | <b>*************************************</b> | 2 PCS    |  |  |
| D              | Spring Washer 1/4"      |                                              | 10 PCS   |  |  |
| Е              | Flat Washer 1/4" x 3/4" | 0                                            | 10 PCS   |  |  |
| F              | Spanner                 | 5=                                           | 1 PC     |  |  |

| COMPONENTS LIST: |             |        |          |  |
|------------------|-------------|--------|----------|--|
| No.              | Description | Sketch | Quantity |  |
| 1                | Chair Back  |        | 1 PC     |  |
| 2                | Chair Seat  |        | 1 PC     |  |
| 3                | Front Leg   |        | 2 PCS    |  |