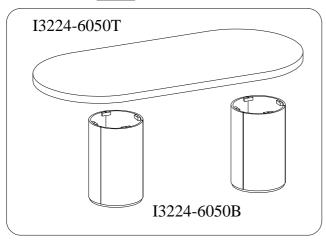

## **ASSEMBLY INSTRUCTIONS**

ITEM NO: I3224-6050T Pedestal Dining Table Top

I3224-6050B Pedestal Dining Table Base

Thank you for purchasing this quality product. Be sure to check all packing material carefully for small parts that may come loose inside the carton during shipment.

| COMPONENTS LIST: I3224-6050T |             |        |          |  |
|------------------------------|-------------|--------|----------|--|
| No.                          | Description | Sketch | Quantity |  |
| 1                            | Table Top   |        | 1 PC     |  |

| COMPONENTS LIST: I3224-6050B |             |        |          |  |  |
|------------------------------|-------------|--------|----------|--|--|
| No.                          | Description | Sketch | Quantity |  |  |
| 1                            | Pedestal    |        | 2 PCS    |  |  |