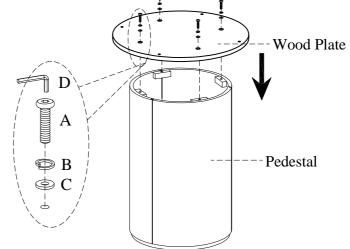

STEP 3: Attach the wood plates to the pedestals by using 8 bolts(A), lock washers(B) and flat washers(C) with the allen wrench(D). Completely tighten all the bolts.

<u>STEP 4:</u> Use the bolts, lock washers, and flat washers removed in STEP 2 to connect the pedestals to the table top. Then use the Allen wrench (D) provided to tighten all the bolts. STEP 5: Turn the assembled table to the upright position.