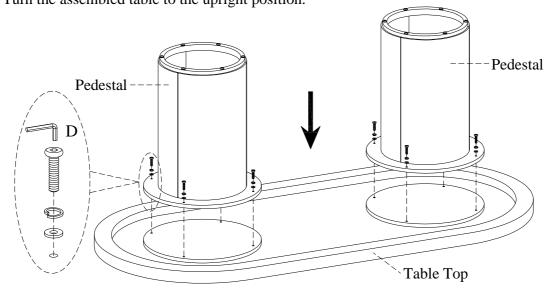

## **ASSEMBLY INSTRUCTIONS**

Distributed by Furniture Values International, LLC

ITEM NO: I3224-6050T Pedestal Dining Table Top I3224-6050B Pedestal Dining Table Base

 $\underline{\underline{STEP 1:}}$  Put the table top face down on a soft surface.  $\underline{\underline{STEP 2:}}$  Remove the bolts, lock washers and flat washers from the table top, remove the wood plates.

STEP 3: Attach the wood plates to the pedestals by using 8 bolts(A), lock washers(B) and flat washers(C) with the allen wrench(D). Completely tighten all the bolts.

<u>STEP 4:</u> Use the bolts, lock washers, and flat washers removed in STEP 2 to connect the pedestals to the table top. Then use the Allen wrench (D) provided to tighten all the bolts. STEP 5: Turn the assembled table to the upright position.