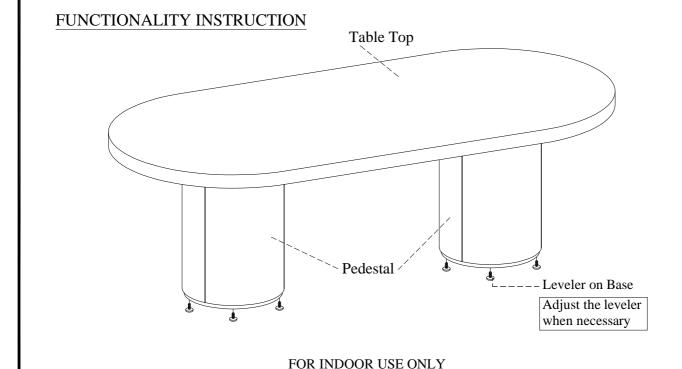

## **ASSEMBLY INSTRUCTIONS**

Distributed by Furniture Values International, LLC

ITEM NO: I3224-6050T Pedestal Dining Table Top I3224-6050B Pedestal Dining Table Base

 $\underline{\underline{STEP 1:}}$  Put the table top face down on a soft surface.  $\underline{\underline{STEP 2:}}$  Remove the bolts, lock washers and flat washers from the table top, remove the wood plates.