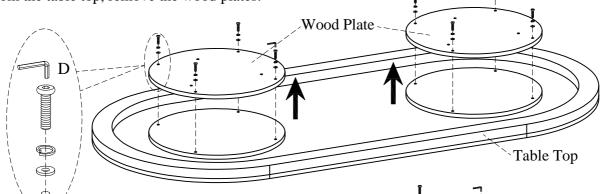

## **ASSEMBLY INSTRUCTIONS**

Distributed by Furniture Values International, LLC

ITEM NO: I3224-6050T Pedestal Dining Table Top I3224-6050B Pedestal Dining Table Base

 $\underline{\underline{STEP 1:}}$  Put the table top face down on a soft surface.  $\underline{\underline{STEP 2:}}$  Remove the bolts, lock washers and flat washers from the table top, remove the wood plates.

STEP 3: Attach the wood plates to the pedestals by using 8 bolts(A), lock washers(B) and flat washers(C) with the allen wrench(D). Completely tighten all the bolts.

<u>STEP 4:</u> Use the bolts, lock washers, and flat washers removed in STEP 2 to connect the pedestals to the table top. Then use the Allen wrench (D) provided to tighten all the bolts. STEP 5: Turn the assembled table to the upright position.