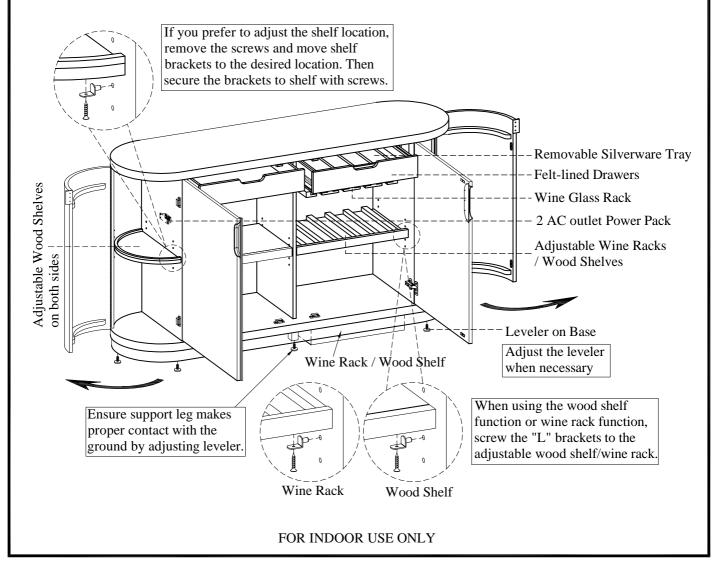

ct and / or injury to the consumer.



| TOOLS REQUIRED (NOT PROVIDED) |  |
|-------------------------------|--|
| PHILLIPS SCREWDRIVER          |  |

| HARDWARE LIST: |                      |        |          |  |
|----------------|----------------------|--------|----------|--|
| No.            | Description          | Sketch | Quantity |  |
| A              | "L" Bracket          |        | 8 PCS    |  |
| В              | Wood Screw Ø6 x 1/2" | g:mmm- | 8 PCS    |  |

| COMPONENTS LIST: |                        |        |          |  |  |
|------------------|------------------------|--------|----------|--|--|
| No.              | Description            | Sketch | Quantity |  |  |
| 1                | Wine Rack / Wood Shelf |        | 2 PCS    |  |  |

## **FUNCTIONALITY INSTRUCTION**