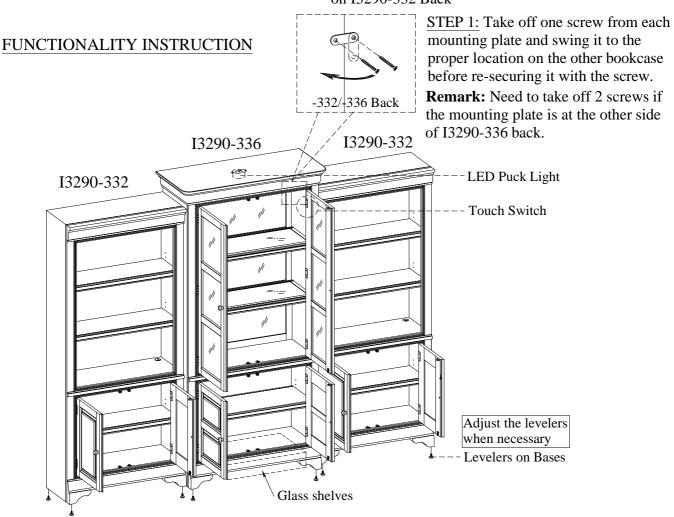

k all packing material carefully for small parts that may come loose inside the carton during shipment.

**WARNING!** Before using this product, please read, understand, and follow these instructions. Failure to follow each of these assembly instructions precisely may result in damage to the product and / or injury to the consumer.



| TOOLS REQUIRED (NOT PROVIDED) |  |
|-------------------------------|--|
| PHILLIPS SCREWDRIVER          |  |

| COMPONENTS LIST: |             |        |          |  |  |
|------------------|-------------|--------|----------|--|--|
| No.              | Description | Sketch | Quantity |  |  |
| 1                | Case        | 22211  | 1 PC     |  |  |
| 2                | Glass Shelf | =      | 2 PCS    |  |  |

Mounting Plate w/2 Screws on I3290-332 Back



FOR INDOOR USE ONLY