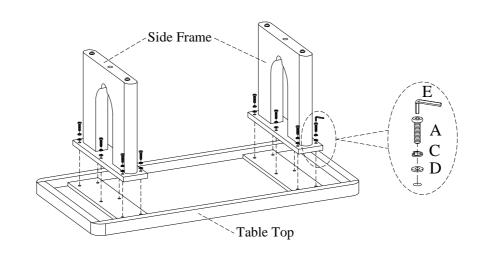

## │ UNIT SHOULD BE INSTALLED BY 2 OR MORE PERSONS.

TOOLS REQUIRED (NOT PROVIDED) PHILLIPS SCREWDRIVER

| COMPONENTS LIST: |                           |        |          |  |
|------------------|---------------------------|--------|----------|--|
| No.              | Description               | Sketch | Quantity |  |
| Α                | Bolt Ø5/16" x 1-1/2"      |        | 12 PCS   |  |
| В                | Bolt Ø5/16" x 2-1/2"      |        | 2 PCS    |  |
| С                | Lock Washer Ø5/16"        | Ð      | 14 PCS   |  |
| D                | Flat Washer Ø5/16" x 3/4" | 0      | 14 PCS   |  |
| Е                | Allen Wrench 4mm          |        | 1 PC     |  |

## FUNCTIONALITY INSTRUCTION

MADE IN VIETNAM

Distributed by Furniture Values International, LLC

ITEM NO: I3327-9100 Cocktail Table

STEP 1: Put the table top upside down on a soft surface.

<u>STEP 2:</u> Attach the side frames to the bottom of table top by using 12 bolts (A), lock washers (C), flat washers (D) with the allen wrench (E). Do not completely tighten bolts.