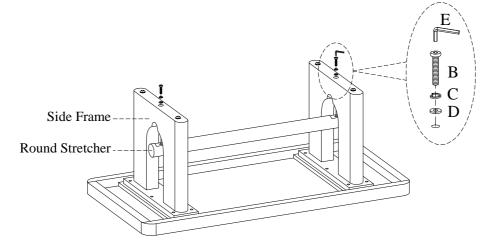

## │ UNIT SHOULD BE INSTALLED BY 2 OR MORE PERSONS.

TOOLS REQUIRED (NOT PROVIDED) PHILLIPS SCREWDRIVER

| COMPONENTS LIST: |                           |        |          |  |
|------------------|---------------------------|--------|----------|--|
| No.              | Description               | Sketch | Quantity |  |
| Α                | Bolt Ø5/16" x 1-1/2"      |        | 12 PCS   |  |
| В                | Bolt Ø5/16" x 2-1/2"      |        | 2 PCS    |  |
| С                | Lock Washer Ø5/16"        | Ð      | 14 PCS   |  |
| D                | Flat Washer Ø5/16" x 3/4" | 0      | 14 PCS   |  |
| Е                | Allen Wrench 4mm          |        | 1 PC     |  |

<u>STEP 3:</u> Attach the round stretcher to side frames by using 2 bolts (B), lock washers (C), flat washers (D). Use the Allen wrench provided to completely tighten all the bolts.

STEP 4: Return the assembled table to the upright position.