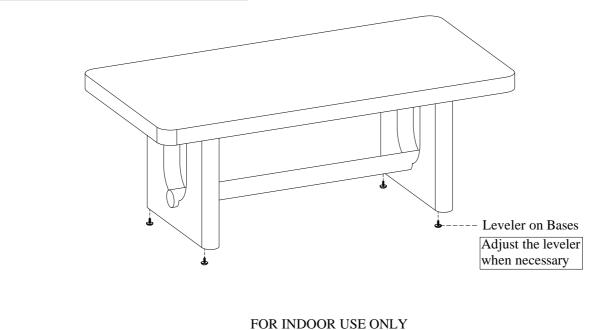

<u>STEP 3:</u> Attach the round stretcher to side frames by using 2 bolts (B), lock washers (C), flat washers (D). Use the Allen wrench provided to completely tighten all the bolts.

STEP 4: Return the assembled table to the upright position.