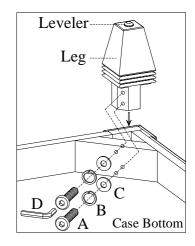

| TOOLS REQUIRED (NOT PROVIDED) |                          |        |          |
|-------------------------------|--------------------------|--------|----------|
| PHILLIPS SCREWDRIVER          |                          |        |          |
| COMPONENTS LIST:              |                          |        |          |
| No.                           | Description              | Sketch | Quantity |
| 1                             | Case                     |        | 1 PC     |
| 2                             | Leg                      | +      | 4 PCS    |
| HARDWARE LIST:                |                          |        |          |
| No.                           | Description              | Sketch | Quantity |
| A                             | Bolt Ø5/16" x 1-3/4"     | 9      | 8 PCS    |
| В                             | Lock Washer Ø5/16"       |        | 8 PCS    |
| С                             | Flat Washer Ø5/16" *5/8" | 0      | 8 PCS    |
| D                             | Allen Wrench 4mm         |        | 1 PC     |

STEP 1: Put the case upside down on a soft surface, Attach the legs to the bottom of case by using 8 bolts(A), lock washers(B) and flat washers(C). Return the case to the upright position.