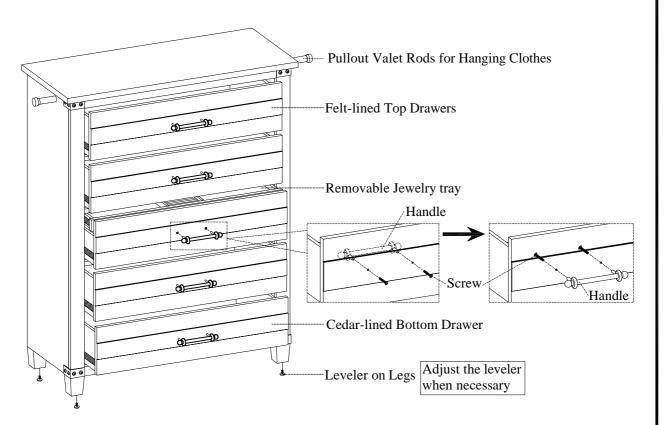

TOOLS REQUIRED (NOT PROVIDED)
PHILLIPS SCREWDRIVER

<u>STEP 1:</u> Reverse each handle by removing the screws while each drawer is open and attach all handles to the front of the drawers with screws as shown below.

## **FUNCTIONALITY INSTRUCTION**

BEFORE USING THIS PRODUCT PLEASE READ, UNDERSTAND, AND FOLLOW THESE INSTRUCTIONS. Save these instructions for future reference.

FOR INDOOR USE ONLY