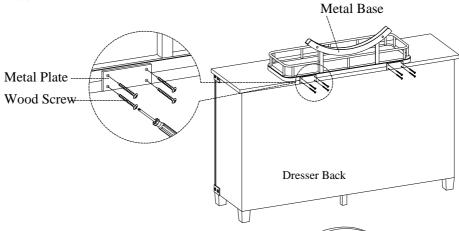

## FOR OPTION 2 (Dresser Mount)

STEP 1: Position the metal base on the dresser. Attach the metal plates(E) to the back of dresser with wood screws(F) as shown below.

STEP 2: Attach the mirror to the metal base by using 2 bolts(A), lock washers(B), and flat washers(C). Completely tighten all bolts.