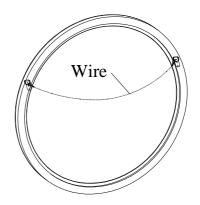

## **FOR OPTION 1 (Wall Mount)**

STEP 1: After attaching nail/hanger to wall, place wire over nail/hanger and slowly lower the mirror into place. Make sure the wire catches on the nail/hanger.

Note: Ensure the nail/hanger is in a wall stud or wall solid enough to support mirror.