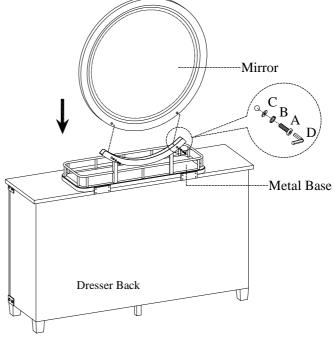

## FOR OPTION 2 (Dresser Mount)

STEP 1: Position the metal base on the dresser. Attach the metal plates(E) to the back of dresser with wood screws(F) as shown below.

STEP 2: Attach the mirror to the metal base by using 2 bolts(A), lock washers(B), and flat washers(C). Completely tighten all bolts.