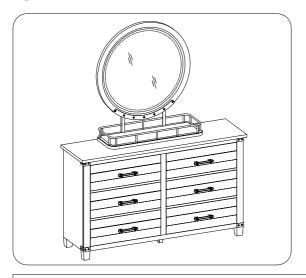

## FOR OPTION 2 (Dresser Mount)

STEP 1: Position the metal base on the dresser. Attach the metal plates(E) to the back of dresser with wood screws(F) as shown below.

STEP 2: Attach the mirror to the metal base by using 2 bolts(A), lock washers(B), and flat washers(C). Completely tighten all bolts.