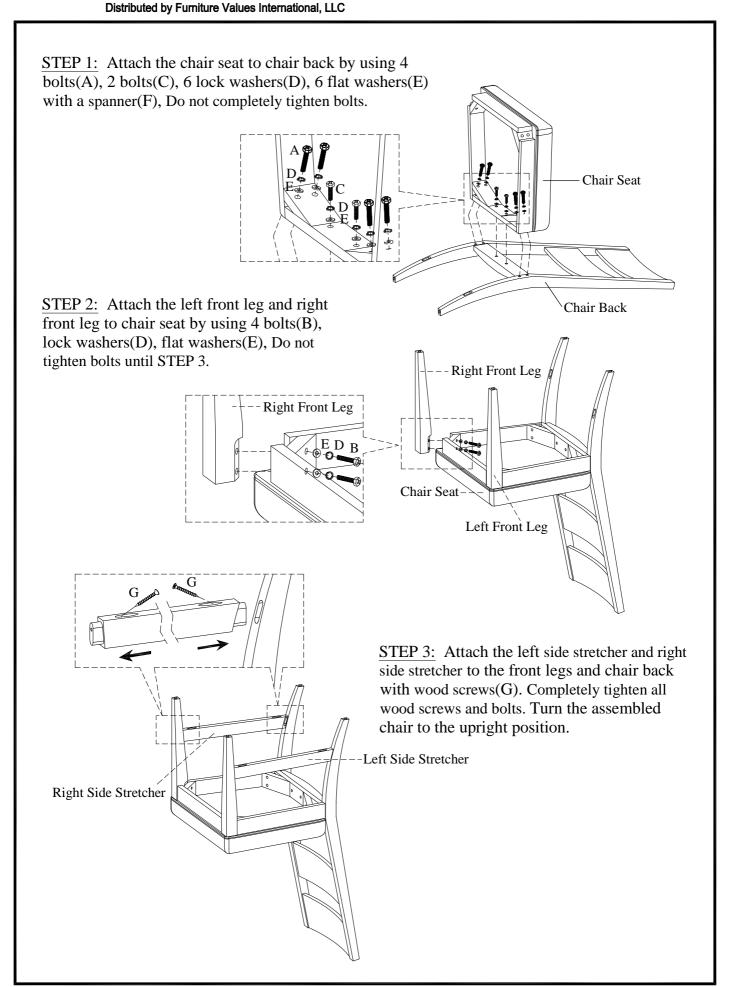

TOOLS REQUIRED (NOT PROVIDED)

PHILLIPS SCREWDRIVER

| HARDWARE LIST: |                         |           |          |  |
|----------------|-------------------------|-----------|----------|--|
| No.            | Description             | Sketch    | Quantity |  |
| Α              | Hex. Bolt M6 x 3-1/8"   | <b>©</b>  | 4 PCS    |  |
| В              | Hex. Bolt M6 x 2-3/8"   | <b>()</b> | 4 PCS    |  |
| С              | Hex. Bolt M6 x 1-9/16"  | <b>©</b>  | 2 PCS    |  |
| D              | Spring Washer 1/4"      |           | 10 PCS   |  |
| Е              | Flat Washer 1/4" x 3/4" | 9         | 10 PCS   |  |
| F              | Spanner                 | 5         | 1 PC     |  |
| G              | PHRS Screw #8 x 1-1/4"  | &mmma-    | 4 PCS    |  |

| COMPONENTS LIST: |                      |        |          |  |
|------------------|----------------------|--------|----------|--|
| No.              | Description          | Sketch | Quantity |  |
| 1                | Chair Back           |        | 1 PC     |  |
| 2                | Chair Seat           |        | 1 PC     |  |
| 3                | Left Front Leg       |        | 1 PC     |  |
| 4                | Right Front Leg      | 0      | 1 PC     |  |
| 5                | Left Side Stretcher  |        | 1 PC     |  |
| 6                | Right Side Stretcher |        | 1 PC     |  |

## **ASSEMBLY INSTRUCTIONS**