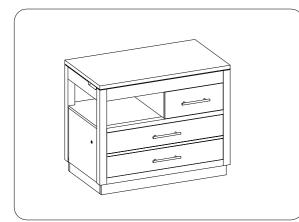

## TOOLS REQUIRED (NOT PROVIDED) PHILLIPS SCREWDRIVER

<u>STEP 1:</u> Reverse each handle by removing the screws while each drawer is open and attach all handles to the front of the drawers with screws as shown below.

## FUNCTIONALITY INSTRUCTION Lift Top Handle Screw -Screw Locking file drawer hold letter or legal size files Heavy Duty Ball Bearing Slide Handle Keys for file lock. Do not trash. Remove the wood screws on the back panels of drawer box to remove the rod loops and file rods if necessary. BEFORE USING THIS PRODUCT PLEASE READ, UNDERSTAND, AND FOLLOW THESE INSTRUCTIONS. Save these instructions for future reference. FOR INDOOR USE ONLY