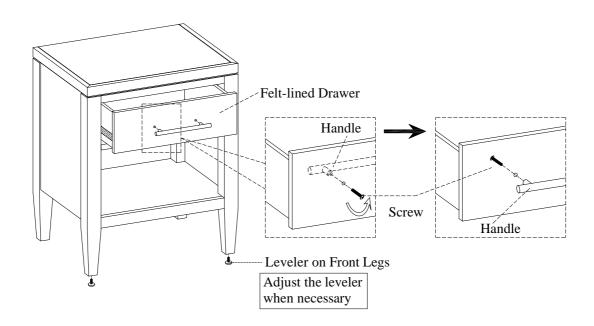

TOOLS REQUIRED (NOT PROVIDED)
PHILLIPS SCREWDRIVER

<u>STEP 1:</u> Reverse the handle by removing the screws while the drawer is open and attach the handle to the front of the drawer with screws as shown below.