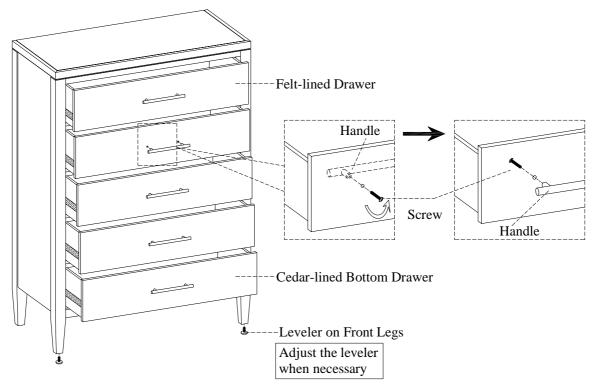

TOOLS REQUIRED (NOT PROVIDED)
PHILLIPS SCREWDRIVER

<u>STEP 1:</u> Reverse each handle by removing the screws while each drawer is open and attach all handles to the front of the drawers with screws as shown below.