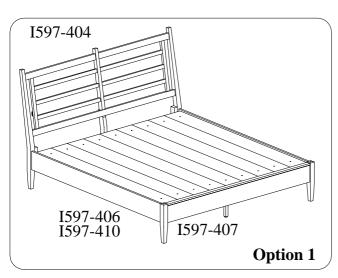

#### For option 1:

STEP 2: Screw the bolts(E) into HB & FB. Make sure the slat bearer is in the UPPER position. Align the bolts with the holes in the end of side rails and attach the side rails to HB & FB using flat washer(G), lock washers(F) and nuts(H). Then use a hex wrench(I) to tighten all the nuts.