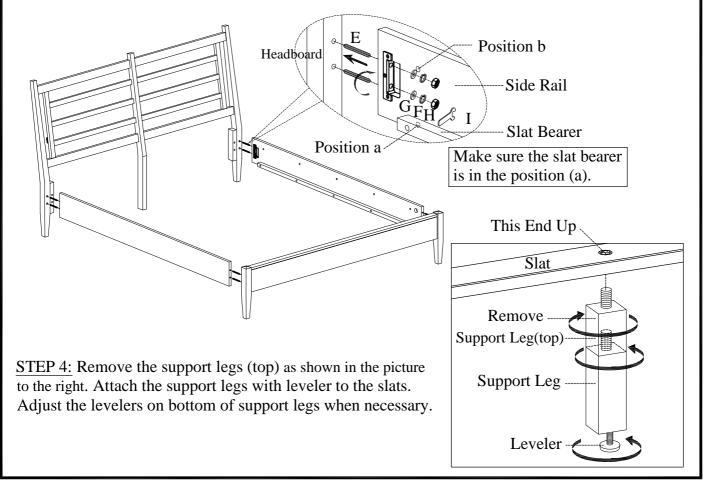

<u>STEP 3:</u> Screw the bolts(E) into HB & FB. Make sure the slat bearer is in the position (a). Align the bolts with the holes in the end of side rails and attach the side rails to HB & FB using flat washer(G), lock washers(F) and nuts(H). Then use a hex wrench(I) to tighten all the nuts.

<u>STEP 3:</u> Attach the support legs with leveler to the slats. Adjust the levelers on bottom of support legs when necessary.

STEP 4: Arrange slats on the slat bearers and then lay the decking on top of the slats. Make sure the top and bottom slats are situated underneath the pre-drilled holes as shown in STEP 5. Remove the decking and attach slats to the slat bearers with wood screws (J).

STEP 3: Screw the bolts(E) into HB & FB. Make sure the slat bearer is in the position (a). Align the bolts with the holes in the end of side rails and attach the side rails to HB & FB using flat washer(G), lock washers(F) and nuts(H). Then use a hex wrench(I) to tighten all the nuts.