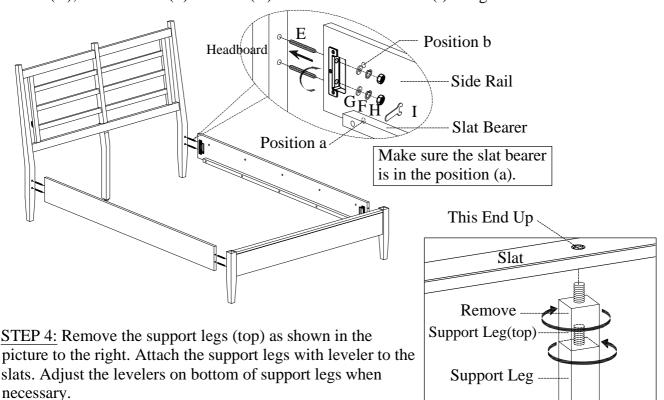

#### For option 1:

STEP 2: Screw the bolts(E) into HB & FB. Make sure the slat bearer is in the UPPER position. Align the bolts with the holes in the end of side rails and attach the side rails to HB & FB using flat washer(G), lock washers(F) and nuts(H). Then use a hex wrench(I) to tighten all the nuts.

<u>STEP 3:</u> Screw the bolts(E) into HB & FB. Make sure the slat bearer is in the position (a). Align the bolts with the holes in the end of side rails and attach the side rails to HB & FB using flat washer(G), lock washers(F) and nuts(H). Then use a hex wrench(I) to tighten all the nuts.

<u>STEP 3:</u> Attach the support legs with leveler to the slats. Adjust the levelers on bottom of support legs when necessary.

STEP 4: Arrange slats on the slat bearers and then lay the decking on top of the slats. Make sure the top and bottom slats are situated underneath the pre-drilled holes as shown in STEP 5. Remove the decking and attach slats to the slat bearers with wood screws (J).