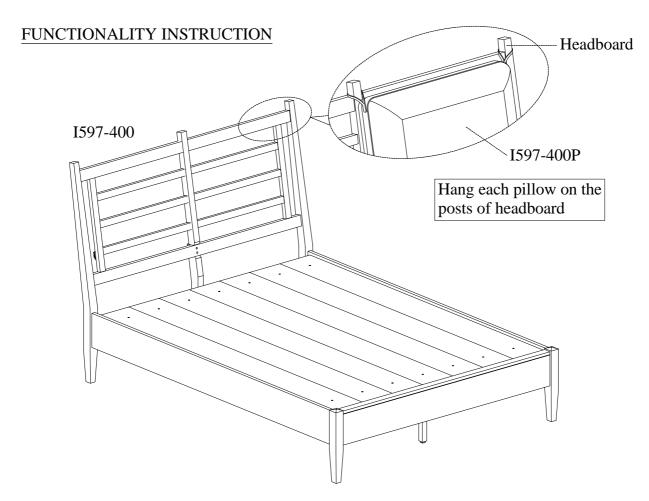

### FUNCTIONALITY INSTRUCTION

ITEM NO: I597-400P Queen Pillows (for I597-400)

Thank you for purchasing this quality product. Be sure to check all packing material carefully for small parts that may come loose inside the carton during shipment.