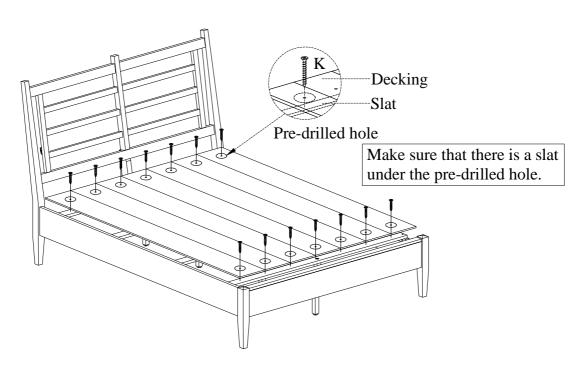

Leveler -

ITEM NO: I597-400 Queen Slat HB

I597-402 Queen Rails w/ DeckingI597-403 Queen Low Profile FB

<u>STEP 4:</u> Arrange slats on the slat bearers and then lay the decking on top of the slats. Make sure the top and bottom slats are situated underneath the pre-drilled holes as shown in STEP 5. Remove the decking and attach slats to the slat bearers with wood screws (J).

<u>STEP 5:</u> Put the decking over the slats, secure decking to the slats with wood screws (K) through the pre-drilled holes in the decking as shown below.

ITEM NO: I597-400 Oueen Slat HB

I597-402 Queen Rails w/ DeckingI597-403 Queen Low Profile FB