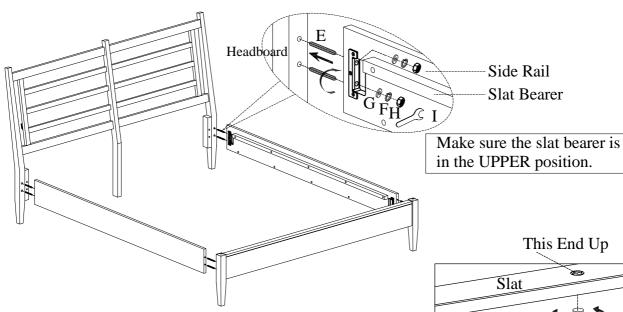

#### For option 1:

STEP 2: Screw the bolts(E) into HB & FB. Make sure the slat bearer is in the UPPER position. Align the bolts with the holes in the end of side rails and attach the side rails to HB & FB using flat washer(G), lock washers(F) and nuts(H). Then use a hex wrench(I) to tighten all the nuts.

#### For option 2:

<u>STEP 2:</u> The slat bearers have been attached in position (b) approximately 2" from the top of the side rails for the Option 1 configuration. The slat bearers must be moved into position (a) based on this bed configuration. Remove the bolts and screws from the slat bearers and side rails as shown below. Then re-attach the slat bearers to the side rails in position (a) with bolts, lock washers, flat washers, and screws. **Caution: Do not over tighten bolts as this may loosen the threaded inserts in the side rails.** 

<u>STEP 3:</u> Screw the bolts(E) into HB & FB. Make sure the slat bearer is in the position (a). Align the bolts with the holes in the end of side rails and attach the side rails to HB & FB using flat washer(G), lock washers(F) and nuts(H). Then use a hex wrench(I) to tighten all the nuts.