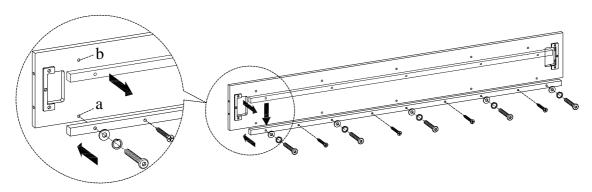

#### For option 2:

<u>STEP 2:</u> The slat bearers have been attached in position (b) approximately 2" from the top of the side rails for the Option 1 configuration. The slat bearers must be moved into position (a) based on this bed configuration. Remove the bolts and screws from the slat bearers and side rails as shown below. Then re-attach the slat bearers to the side rails in position (a) with bolts, lock washers, flat washers, and screws. **Caution: Do not over tighten bolts as this may loosen the threaded inserts in the side rails.** 