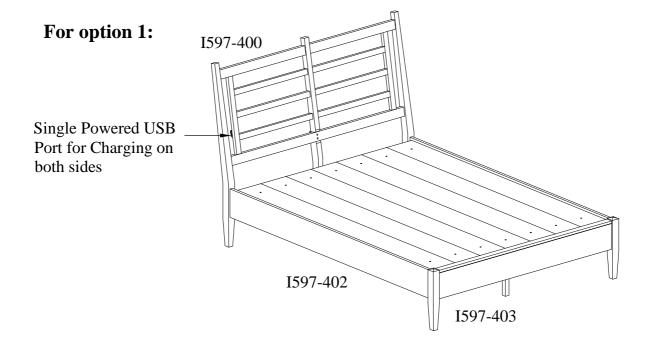

ITEM NO: I597-400 Oueen Slat HB

I597-402 Queen Rails w/ DeckingI597-403 Queen Low Profile FB

Thank you for purchasing this quality product. Be sure to check all packing material carefully for small parts that may come loose inside the carton during shipment.

#### For option 1:

STEP 2: Screw the bolts(E) into HB & FB. Make sure the slat bearer is in the UPPER position. Align the bolts with the holes in the end of side rails and attach the side rails to HB & FB using flat washer(G), lock washers(F) and nuts(H). Then use a hex wrench(I) to tighten all the nuts.