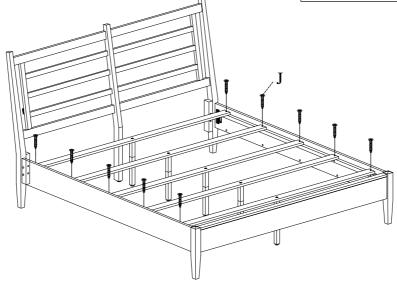

<u>STEP 5:</u> Put the decking over the slats, secure decking to the slats with wood screws (K) through the pre-drilled holes in the decking as shown below.

ITEM NO: I597-400 Oueen Slat HB

I597-402 Queen Rails w/ DeckingI597-403 Queen Low Profile FB

bearers with wood screws (J).

STEP 6: Put the decking over the slats, secure decking to the slats with wood screws (K) through the pre-drilled holes in the decking as shown below.

ITEM NO: I597-400 Queen Slat HB