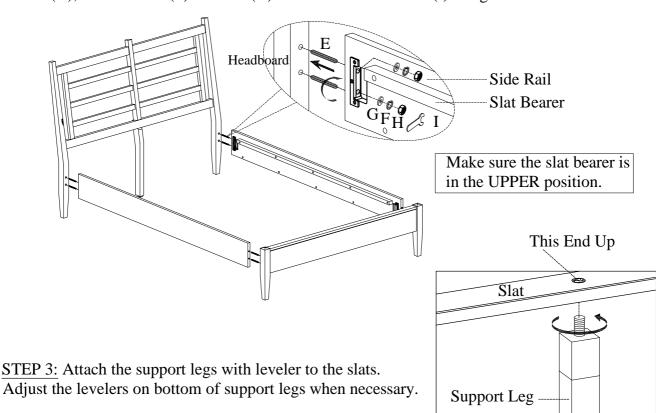

#### For option 1:

STEP 2: Screw the bolts(E) into HB & FB. Make sure the slat bearer is in the UPPER position. Align the bolts with the holes in the end of side rails and attach the side rails to HB & FB using flat washer(G), lock washers(F) and nuts(H). Then use a hex wrench(I) to tighten all the nuts.

<u>STEP 3:</u> Attach the support legs with leveler to the slats. Adjust the levelers on bottom of support legs when necessary.

STEP 4: Arrange slats on the slat bearers and then lay the decking on top of the slats. Make sure the top and bottom slats are situated underneath the pre-drilled holes as shown in STEP 5. Remove the decking and attach slats to the slat bearers with wood screws (J).