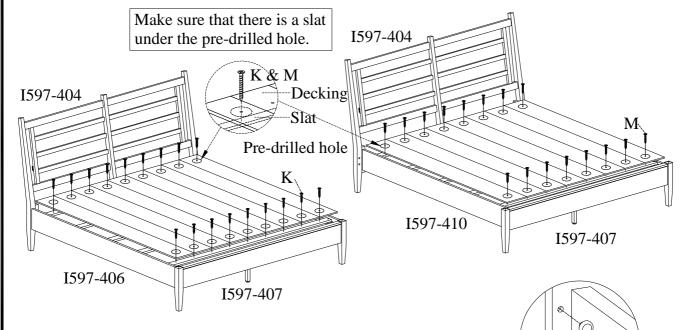

ITEM NO: I597-404 King Slat HB

I597-406 King Rails w/ DeckingI597-410 Cal King Rails w/ DeckingI597-407 King Low Profile FB

<u>STEP 5:</u> Put the decking over the slats, secure decking to the slats with wood screws (K & M) through the pre-drilled holes in the decking as shown below.

STEP 6: Put the decking over the slats, secure decking to the slats with wood screws (K & M) through the pre-drilled holes in the decking as shown below.

ITEM NO: I597-404 King Slat HB

I597-406 King Rails w/ DeckingI597-410 Cal King Rails w/ DeckingI597-407 King Low Profile FB