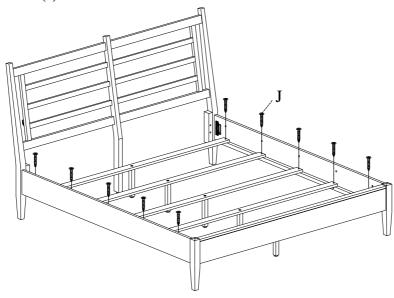

ITEM NO: I597-404 King Slat HB

I597-406 King Rails w/ DeckingI597-410 Cal King Rails w/ DeckingI597-407 King Low Profile FB

<u>STEP 5:</u> Put the decking over the slats, secure decking to the slats with wood screws (K & M) through the pre-drilled holes in the decking as shown below.

<u>STEP 6:</u> For Cal King bed, insert wood caps into the holes on headboard and footboard. For regular King bed, skip this step.

Wood Cap (L)