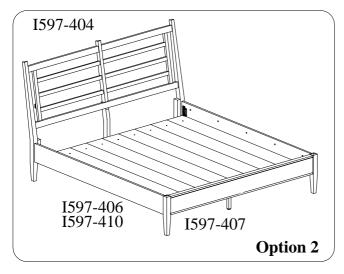

#### For option 2:

<u>STEP 2:</u> The slat bearers have been attached in position (b) approximately 2" from the top of the side rails for the Option 1 configuration. The slat bearers must be moved into position (a) based on this bed configuration. Remove the bolts and screws from the slat bearers and side rails as shown below. Then re-attach the slat bearers to the side rails in position (a) with bolts, lock washers, flat washers, and screws. **Caution: Do not over tighten bolts as this may loosen the threaded inserts in the side rails.** 