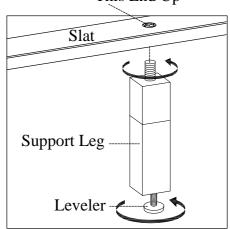

Leveler -

ITEM NO: I597-400 Queen Slat HB

I597-402 Queen Rails w/ DeckingI597-403 Queen Low Profile FB

<u>STEP 4:</u> Arrange slats on the slat bearers and then lay the decking on top of the slats. Make sure the top and bottom slats are situated underneath the pre-drilled holes as shown in STEP 5. Remove the decking and attach slats to the slat bearers with wood screws (J).

<u>STEP 3:</u> Attach the support legs with leveler to the slats. Adjust the levelers on bottom of support legs when necessary.

STEP 4: Arrange slats on the slat bearers and then lay the decking on top of the slats. Make sure the top and bottom slats are situated underneath the pre-drilled holes as shown in STEP 5. Remove the decking and attach slats to the slat bearers with wood screws (J).