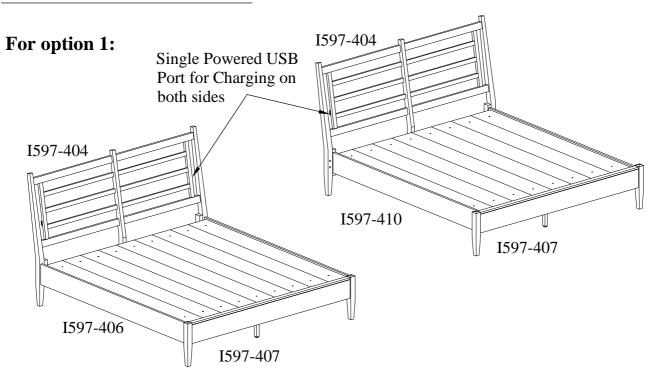

#### For option 1:

STEP 2: Screw the bolts(E) into HB & FB. Make sure the slat bearer is in the UPPER position. Align the bolts with the holes in the end of side rails and attach the side rails to HB & FB using flat washer(G), lock washers(F) and nuts(H). Then use a hex wrench(I) to tighten all the nuts.

#### For option 1:

<u>STEP 2:</u> Screw the bolts(E) into HB & FB. Make sure the slat bearer is in the UPPER position. Align the bolts with the holes in the end of side rails and attach the side rails to HB & FB using flat washer(G), lock washers(F) and nuts(H). Then use a hex wrench(I) to tighten all the nuts.