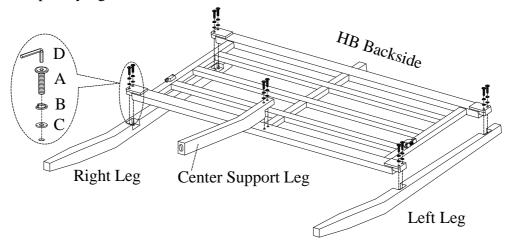

<u>STEP 1:</u> Lay the headboard face down on a soft surface. Attach the left leg, right leg and center support leg to headboard by using 10 bolts(A), lock washers(B) and flat washers(C) as shown below. Completely tighten all bolts.

| CON | MPONENTS LIST: I597-400 |        |          |
|-----|-------------------------|--------|----------|
| No. | Description             | Sketch | Quantity |
| 1   | Headboard               |        | 1 PC     |
| 2   | Left leg                |        | 1 PC     |
| 3   | Right leg               | 2      | 1 PC     |
| 4   | Center Support Leg      |        | 1 PC     |

TOOLS REQUIRED (NOT PROVIDED)
PHILLIPS SCREWDRIVER

| HAF | RDWARE LIST: I597-400    |        |          |
|-----|--------------------------|--------|----------|
| No. | Description              | Sketch | Quantity |
| Α   | Bolt Ø1/4" x 1-1/4"      | 9      | 10 PCS   |
| В   | Lock Washer Ø1/4"        |        | 10 PCS   |
| C   | Flat Washer Ø1/4" x 3/4" |        | 10 PCS   |
| D   | Allen Wrench 4mm         |        | 1 PC     |