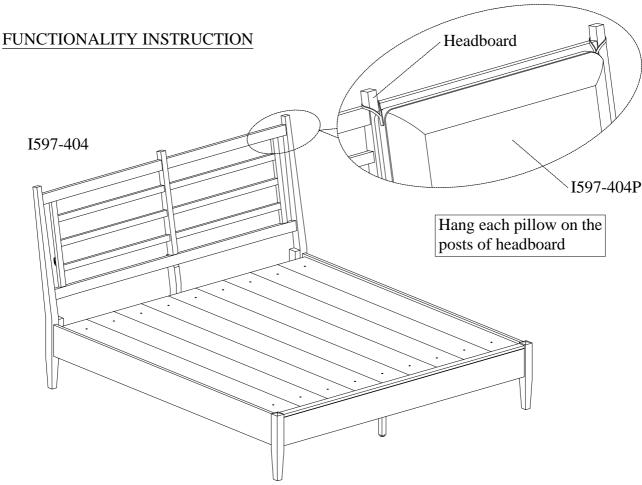

#### **FUNCTIONALITY INSTRUCTION**

ITEM NO: I597-404 King Slat HB

I597-406 King Rails w/ DeckingI597-410 Cal King Rails w/ DeckingI597-407 King Low Profile FB

### FUNCTIONALITY INSTRUCTION

ITEM NO: I597-404P King Pillows (for I597-404)

Thank you for purchasing this quality product. Be sure to check all packing material carefully for small parts that may come loose inside the carton during shipment.