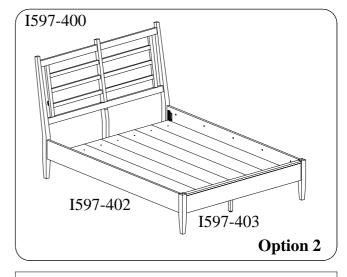

#### For option 1:

STEP 2: Screw the bolts(E) into HB & FB. Make sure the slat bearer is in the UPPER position. Align the bolts with the holes in the end of side rails and attach the side rails to HB & FB using flat washer(G), lock washers(F) and nuts(H). Then use a hex wrench(I) to tighten all the nuts.

#### For option 2:

<u>STEP 2:</u> The slat bearers have been attached in position (b) approximately 2" from the top of the side rails for the Option 1 configuration. The slat bearers must be moved into position (a) based on this bed configuration. Remove the bolts and screws from the slat bearers and side rails as shown below. Then re-attach the slat bearers to the side rails in position (a) with bolts, lock washers, flat washers, and screws. **Caution: Do not over tighten bolts as this may loosen the threaded inserts in the side rails.** 