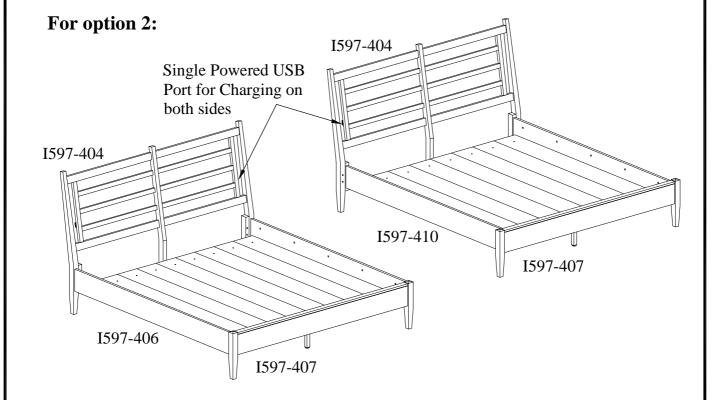

#### For option 2:

<u>STEP 2:</u> The slat bearers have been attached in position (b) approximately 2" from the top of the side rails for the Option 1 configuration. The slat bearers must be moved into position (a) based on this bed configuration. Remove the bolts and screws from the slat bearers and side rails as shown below. Then re-attach the slat bearers to the side rails in position (a) with bolts, lock washers, flat washers, and screws. **Caution: Do not over tighten bolts as this may loosen the threaded inserts in the side rails.** 

STEP 3: Screw the bolts(E) into HB & FB. Make sure the slat bearer is in the position (a). Align the bolts with the holes in the end of side rails and attach the side rails to HB & FB using flat washer(G), lock washers(F) and nuts(H). Then use a hex wrench(I) to tighten all the nuts.