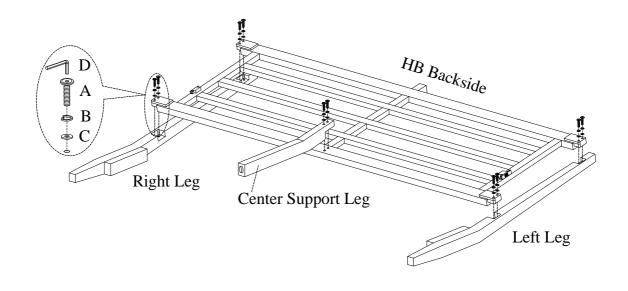

TOOLS REQUIRED (NOT PROVIDED)
PHILLIPS SCREWDRIVER

| HAF | RDWARE LIST: I597-400    |        |          |
|-----|--------------------------|--------|----------|
| No. | Description              | Sketch | Quantity |
| Α   | Bolt Ø1/4" x 1-1/4"      | 9      | 10 PCS   |
| В   | Lock Washer Ø1/4"        |        | 10 PCS   |
| C   | Flat Washer Ø1/4" x 3/4" |        | 10 PCS   |
| D   | Allen Wrench 4mm         |        | 1 PC     |

<u>STEP 1:</u> Lay the headboard face down on a soft surface. Attach the left leg, right leg and center support leg to headboard by using 10 bolts(A), lock washers(B) and flat washers(C) as shown below. Completely tighten all bolts.