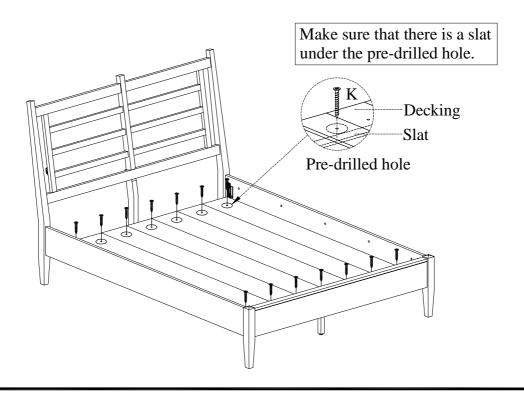

Leveler -

ITEM NO: I597-400 Queen Slat HB

I597-402 Queen Rails w/ DeckingI597-403 Queen Low Profile FB

<u>STEP 4:</u> Arrange slats on the slat bearers and then lay the decking on top of the slats. Make sure the top and bottom slats are situated underneath the pre-drilled holes as shown in STEP 5. Remove the decking and attach slats to the slat bearers with wood screws (J).

<u>STEP 5:</u> Put the decking over the slats, secure decking to the slats with wood screws (K) through the pre-drilled holes in the decking as shown below.

ITEM NO: I597-400 Oueen Slat HB

I597-402 Queen Rails w/ DeckingI597-403 Queen Low Profile FB