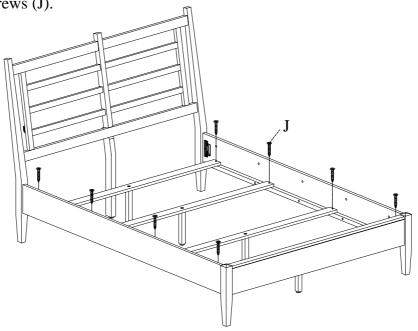

#### For option 1:

STEP 2: Screw the bolts(E) into HB & FB. Make sure the slat bearer is in the UPPER position. Align the bolts with the holes in the end of side rails and attach the side rails to HB & FB using flat washer(G), lock washers(F) and nuts(H). Then use a hex wrench(I) to tighten all the nuts.

#### For option 1:

<u>STEP 2:</u> Screw the bolts(E) into HB & FB. Make sure the slat bearer is in the UPPER position. Align the bolts with the holes in the end of side rails and attach the side rails to HB & FB using flat washer(G), lock washers(F) and nuts(H). Then use a hex wrench(I) to tighten all the nuts.