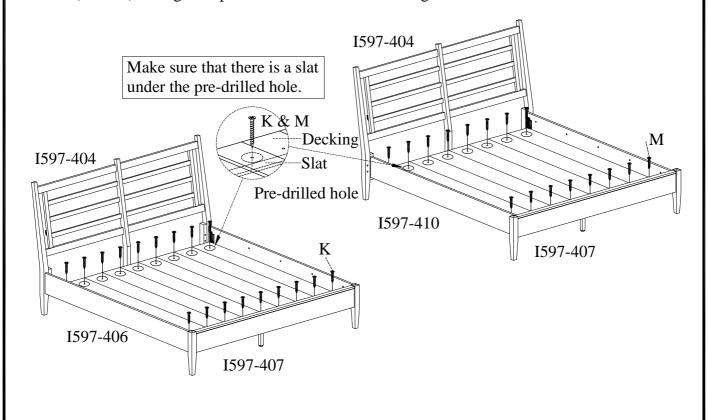

Leveler -

ITEM NO: I597-400 Queen Slat HB

I597-402 Queen Rails w/ DeckingI597-403 Queen Low Profile FB

<u>STEP 4:</u> Arrange slats on the slat bearers and then lay the decking on top of the slats. Make sure the top and bottom slats are situated underneath the pre-drilled holes as shown in STEP 5. Remove the decking and attach slats to the slat bearers with wood screws (J).

<u>STEP 5:</u> Put the decking over the slats, secure decking to the slats with wood screws (K) through the pre-drilled holes in the decking as shown below.

ITEM NO: I597-400 Oueen Slat HB

I597-402 Queen Rails w/ DeckingI597-403 Queen Low Profile FB

Leveler

ITEM NO: I597-400 Queen Slat HB

I597-402 Queen Rails w/ DeckingI597-403 Queen Low Profile FB

STEP 5: Arrange slats on the slat bearers and then lay the decking on top of the slats. Make sure the top and bottom slats are situated underneath the pre-drilled holes as shown in STEP 6. Remove the decking and attach slats to the slat

bearers with wood screws (J).

STEP 6: Put the decking over the slats, secure decking to the slats with wood screws (K) through the pre-drilled holes in the decking as shown below.

ITEM NO: I597-400 Queen Slat HB