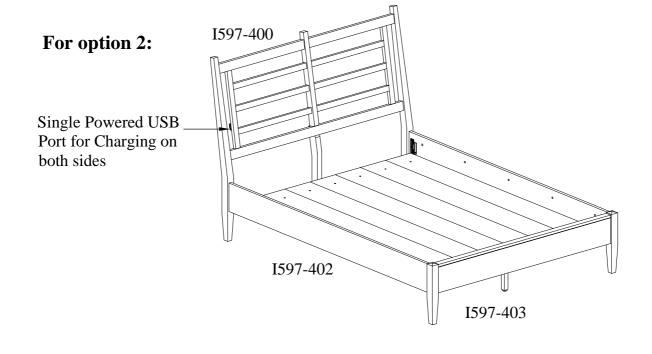

#### For option 2:

<u>STEP 2:</u> The slat bearers have been attached in position (b) approximately 2" from the top of the side rails for the Option 1 configuration. The slat bearers must be moved into position (a) based on this bed configuration. Remove the bolts and screws from the slat bearers and side rails as shown below. Then re-attach the slat bearers to the side rails in position (a) with bolts, lock washers, flat washers, and screws. **Caution: Do not over tighten bolts as this may loosen the threaded inserts in the side rails.** 

<u>STEP 3:</u> Screw the bolts(E) into HB & FB. Make sure the slat bearer is in the position (a). Align the bolts with the holes in the end of side rails and attach the side rails to HB & FB using flat washer(G), lock washers(F) and nuts(H). Then use a hex wrench(I) to tighten all the nuts.