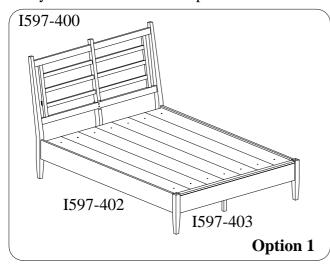

ITEM NO: I597-400 Oueen Slat HB

I597-402 Queen Rails w/ DeckingI597-403 Queen Low Profile FB

Thank you for purchasing this quality product. Be sure to check all packing material carefully for small parts that may come loose inside the carton during shipment.

BEFORE USING THIS PRODUCT PLEASE READ, UNDERSTAND, AND FOLLOW THESE INSTRUCTIONS. Save these instructions for future reference.

ITEM NO: I597-400 Oueen Slat HB

I597-402 Queen Rails w/ DeckingI597-403 Queen Low Profile FB