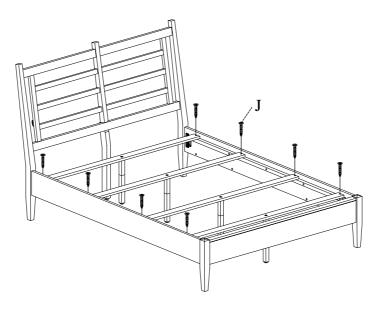

#### For option 1:

STEP 2: Screw the bolts(E) into HB & FB. Make sure the slat bearer is in the UPPER position. Align the bolts with the holes in the end of side rails and attach the side rails to HB & FB using flat washer(G), lock washers(F) and nuts(H). Then use a hex wrench(I) to tighten all the nuts.

<u>STEP 3:</u> Screw the bolts(E) into HB & FB. Make sure the slat bearer is in the position (a). Align the bolts with the holes in the end of side rails and attach the side rails to HB & FB using flat washer(G), lock washers(F) and nuts(H). Then use a hex wrench(I) to tighten all the nuts.