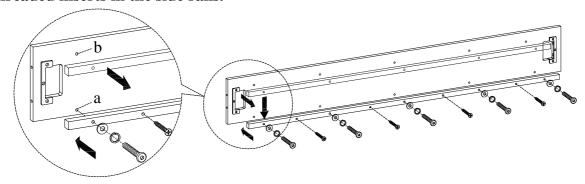

#### For option 2:

<u>STEP 2:</u> The slat bearers have been attached in position (b) approximately 2" from the top of the side rails for the Option 1 configuration. The slat bearers must be moved into position (a) based on this bed configuration. Remove the bolts and screws from the slat bearers and side rails as shown below. Then re-attach the slat bearers to the side rails in position (a) with bolts, lock washers, flat washers, and screws. **Caution: Do not over tighten bolts as this may loosen the threaded inserts in the side rails.** 