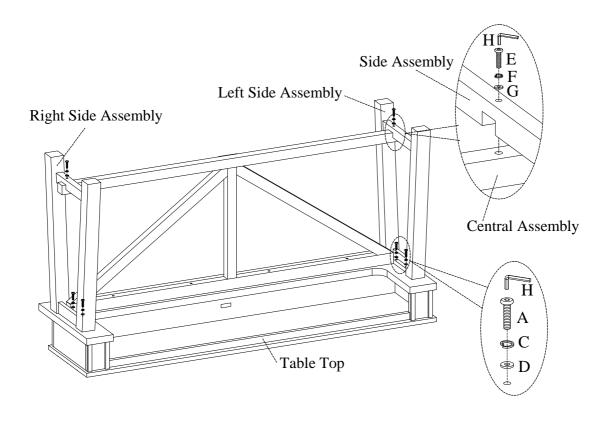

<u>STEP 2:</u> Attach the left/right side assemblies to table top by using 4 bolts(A), lock washers(C), flat washers(D) and using 2 bolts(E), lock washers(F) flat washers(G) as shown below. Completely tighten all bolts. Turn the assembled table to the upright position.