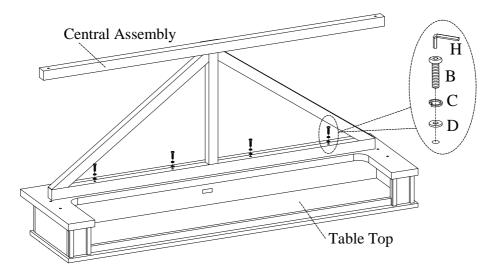

## **ASSEMBLY INSTRUCTIONS**

ITEM NO: I629-9151-DEN/PRW Console Bar Table

<u>STEP 1:</u> Put the table top face down on a soft surface. Attach the central assembly to table top by using 4 bolts(B), lock washers(C) and flat washers(D) as shown below. Do not completely tighten bolts.