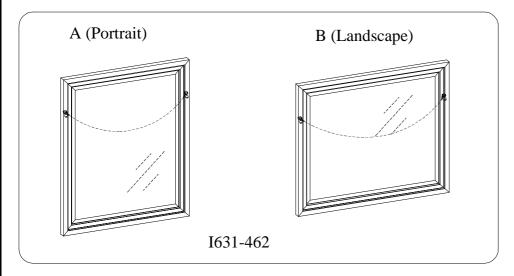

## **FOR OPTION 1 (Wall Mount)**

STEP 1: The mirror is pre-assembled with the wire in position to hang the mirror in landscape orientation as shown in Diagram B. If you refer to hang the mirror in portrait orientation, remove the wire using a screwdriver (not included) and attach the wire as shown in Diagram A.