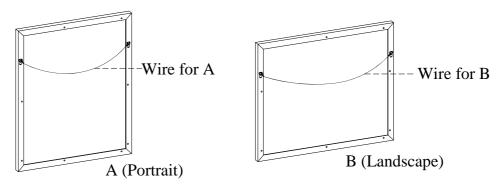

## **FOR OPTION 1 (Wall Mount)**

STEP 1: The mirror is pre-assembled with the wire in position to hang the mirror in landscape orientation as shown in Diagram B. If you refer to hang the mirror in portrait orientation, remove the wire using a screwdriver (not included) and attach the wire as shown in Diagram A.

<u>STEP 2:</u> After attaching nail/hanger to wall, place wire over nail/hanger and slowly lower the mirror into place. Make sure the wire catches on the nail/hanger.

Note: Ensure the nail/hanger is in a wall stud or wall solid enough to support mirror.