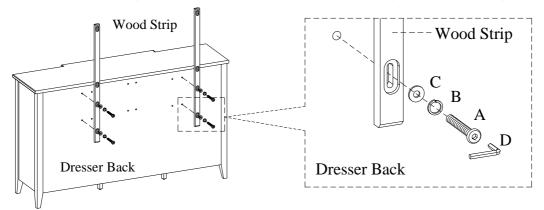

Option 1: Wall Mount

Option 2: Dresser Mount

| HARDWARE LIST: |                          |        |          |  |  |
|----------------|--------------------------|--------|----------|--|--|
| No.            | Description              | Sketch | Quantity |  |  |
| A              | Bolt Ø1/4" x 1-1/2"      | 9      | 8 PCS    |  |  |
| В              | Lock Washer Ø1/4"        |        | 8 PCS    |  |  |
| С              | Flat Washer Ø1/4" x 3/4" | 0      | 8 PCS    |  |  |
| D              | Allen Wrench 4mm         |        | 1 PC     |  |  |

## FOR OPTION 2 (Dresser Mount)

STEP 1: Attach the wood strips to the dresser by using 4 bolts(A), lock washers(B), and flat washers(C) with an allen wrench(D). Do not tighten bolts completely.

Note: Use inside threaded for position A (Portrait) and outside threaded for position B (Landscape).

STEP 2: Attach the wood strips to the mirror by using 4 bolts(A), lock washers(B), and flat washers(C). Tighten all bolts on dresser and mirror with an allen wrench(D).