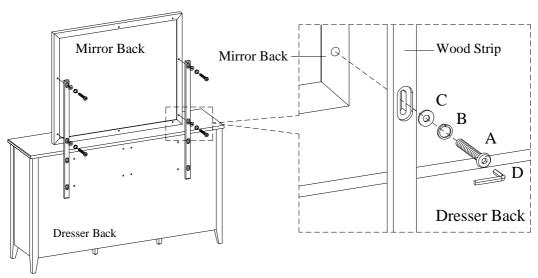

## FOR OPTION 2 (Dresser Mount)

STEP 1: Attach the wood strips to the dresser by using 4 bolts(A), lock washers(B), and flat washers(C) with an allen wrench(D). Do not tighten bolts completely.

Note: Use inside threaded for position A (Portrait) and outside threaded for position B (Landscape).

STEP 2: Attach the wood strips to the mirror by using 4 bolts(A), lock washers(B), and flat washers(C). Tighten all bolts on dresser and mirror with an allen wrench(D).