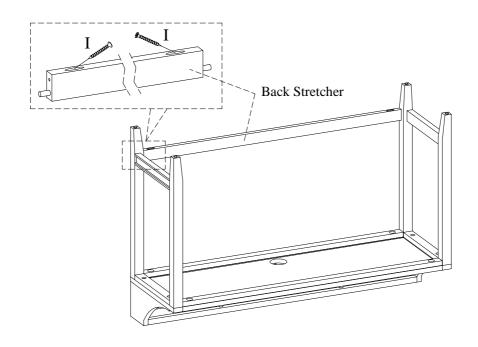

<u>STEP 3:</u> Attach the back stretcher to side frames with wood screws(I). Completely tighten all nuts and bolts. Turn the assembled table to the upright position.