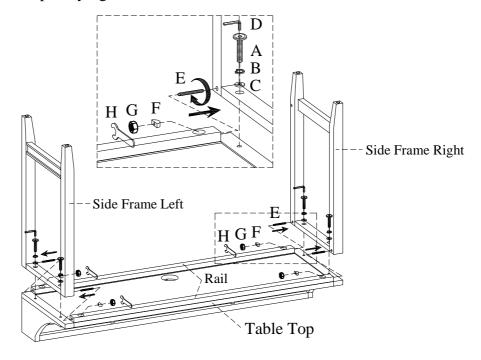

## **ASSEMBLY INSTRUCTIONS**

ITEM NO: I631-9150 Sofa Console Table

STEP 1: Lay the table top face down on a soft surface.

STEP 2: Screw the bolts(E) into side frame left and side frame right as shown below. Align the bolts with the holes in the end of rails under the table top and attach the side frames to table top by using 4 half moon washers(F), nuts(G), and 4 bolts(A), lock washers(B), flat washers(C). Do not completely tighten nuts and bolts.