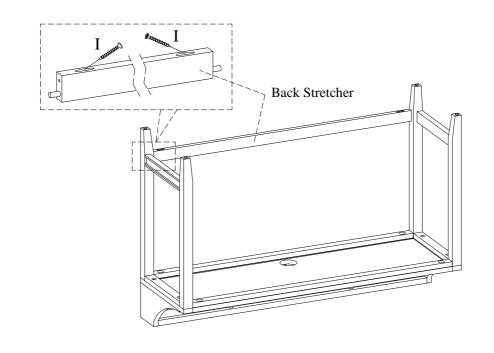

#### TOOLS REQUIRED (NOT PROVIDED) PHILLIPS SCREWDRIVER

| HARDWARE LIST: |                           |         |          |  |
|----------------|---------------------------|---------|----------|--|
| No.            | Description               | Sketch  | Quantity |  |
| Α              | Hex Bolt Ø1/4" x 1-1/2"   | Quantum | 4 PCS    |  |
| В              | Lock Washer Ø1/4"         | 0       | 4 PCS    |  |
| C              | Flat Washer Ø1/4" x 3/4"  | 0       | 4 PCS    |  |
| D              | Allen Wrench 4mm          |         | 1 PC     |  |
| E              | Hanger Bolt Ø5/16"x4-1/2" |         | 4 PCS    |  |
| F              | Half Moon Washer 5/16"    | 0       | 4 PCS    |  |
| G              | Hex Nut Ø5/16"            | Ð       | 4 PCS    |  |
| Н              | Hex Wrench 12mm           |         | 1 PC     |  |
| Ι              | Wood Screw #4 x 2"        | ()mmmm- | 2 PCS    |  |

| COMPONENTS LIST: |                  |        |          |  |
|------------------|------------------|--------|----------|--|
| No.              | Description      | Sketch | Quantity |  |
| 1                | Table Top        |        | 1 PC     |  |
| 2                | Side Frame Left  |        | 1 PC     |  |
| 3                | Side Frame Right |        | 1 PC     |  |
| 4                | Back Stretcher   |        | 1 PC     |  |

<u>STEP 3:</u> Attach the back stretcher to side frames with wood screws(I). Completely tighten all nuts and bolts. Turn the assembled table to the upright position.