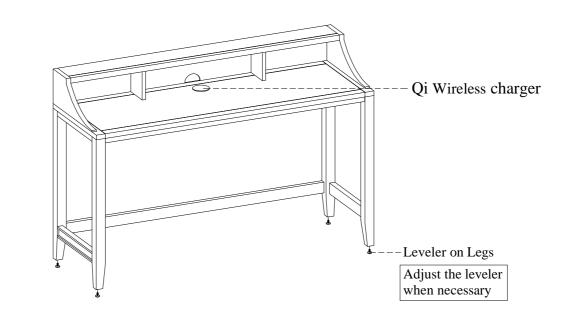

### FUNCTIONALITY INSTRUCTION

BEFORE USING THIS PRODUCT PLEASE READ, UNDERSTAND, AND FOLLOW THESE INSTRUCTIONS. Save these instructions for future reference. FOR INDOOR USE ONLY

Distributed by Furniture Values International, LLC

ITEM NO: I631-9150 Sofa Console Table

aspenhor

<u>STEP 1:</u> Lay the table top face down on a soft surface.

<u>STEP 2</u>: Screw the bolts(E) into side frame left and side frame right as shown below. Align the bolts with the holes in the end of rails under the table top and attach the side frames to table top by using 4 half moon washers(F), nuts(G), and 4 bolts(A), lock washers(B), flat washers(C). Do not completely tighten nuts and bolts.