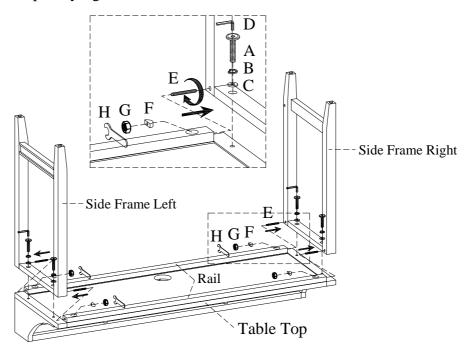

#### TOOLS REQUIRED (NOT PROVIDED) PHILLIPS SCREWDRIVER

| HARDWARE LIST: |                           |         |          |  |
|----------------|---------------------------|---------|----------|--|
| No.            | Description               | Sketch  | Quantity |  |
| Α              | Hex Bolt Ø1/4" x 1-1/2"   | Quantum | 4 PCS    |  |
| В              | Lock Washer Ø1/4"         | 0       | 4 PCS    |  |
| C              | Flat Washer Ø1/4" x 3/4"  | 0       | 4 PCS    |  |
| D              | Allen Wrench 4mm          |         | 1 PC     |  |
| E              | Hanger Bolt Ø5/16"x4-1/2" |         | 4 PCS    |  |
| F              | Half Moon Washer 5/16"    | 0       | 4 PCS    |  |
| G              | Hex Nut Ø5/16"            | Ð       | 4 PCS    |  |
| Н              | Hex Wrench 12mm           |         | 1 PC     |  |
| Ι              | Wood Screw #4 x 2"        | ()mmmm- | 2 PCS    |  |

| COMPONENTS LIST: |                  |        |          |  |
|------------------|------------------|--------|----------|--|
| No.              | Description      | Sketch | Quantity |  |
| 1                | Table Top        |        | 1 PC     |  |
| 2                | Side Frame Left  |        | 1 PC     |  |
| 3                | Side Frame Right |        | 1 PC     |  |
| 4                | Back Stretcher   |        | 1 PC     |  |

ITEM NO: I631-9150 Sofa Console Table

aspenhor

<u>STEP 1:</u> Lay the table top face down on a soft surface.

<u>STEP 2</u>: Screw the bolts(E) into side frame left and side frame right as shown below. Align the bolts with the holes in the end of rails under the table top and attach the side frames to table top by using 4 half moon washers(F), nuts(G), and 4 bolts(A), lock washers(B), flat washers(C). Do not completely tighten nuts and bolts.