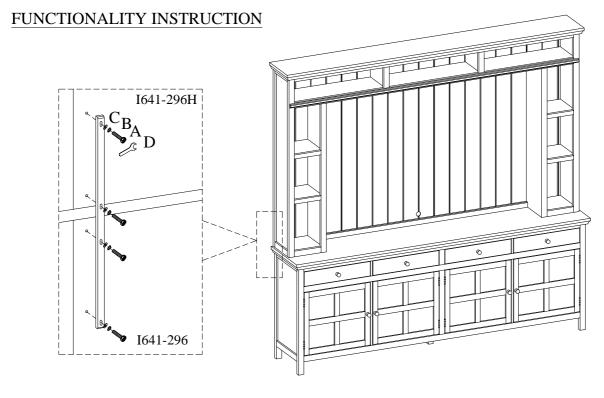

| PHILLIPS SCREWDRIVER |                          |        |          |
|----------------------|--------------------------|--------|----------|
| HAR                  | DWARE LIST:              |        |          |
| No.                  | Description              | Sketch | Quantity |
| A                    | Bolt Ø1/4" x 1-1/4"      |        | 8 PCS    |
| В                    | Lock Washer Ø1/4"        | Ø      | 8 PCS    |
| С                    | Flat Washer Ø1/4" x 3/4" | 0      | 8 PCS    |
| D                    | Hex Wrench               | ~~~    | 1 PC     |
| COMPONENTS LIST:     |                          |        |          |
| No.                  | Description              | Sketch | Quantity |
| 1                    | Hutch                    |        | 1 PC     |
| 2                    | Wood Strip               |        | 2 PCS    |

TOOLS REQUIRED (NOT PROVIDED)

<u>STEP 1:</u> Position the hutch on the console. Attach the wood strips to the back of hutch and console by using 8 bolts (A), lock washers (B) and flat washers (C) with hex wrench (D). Completely tighten all bolts.