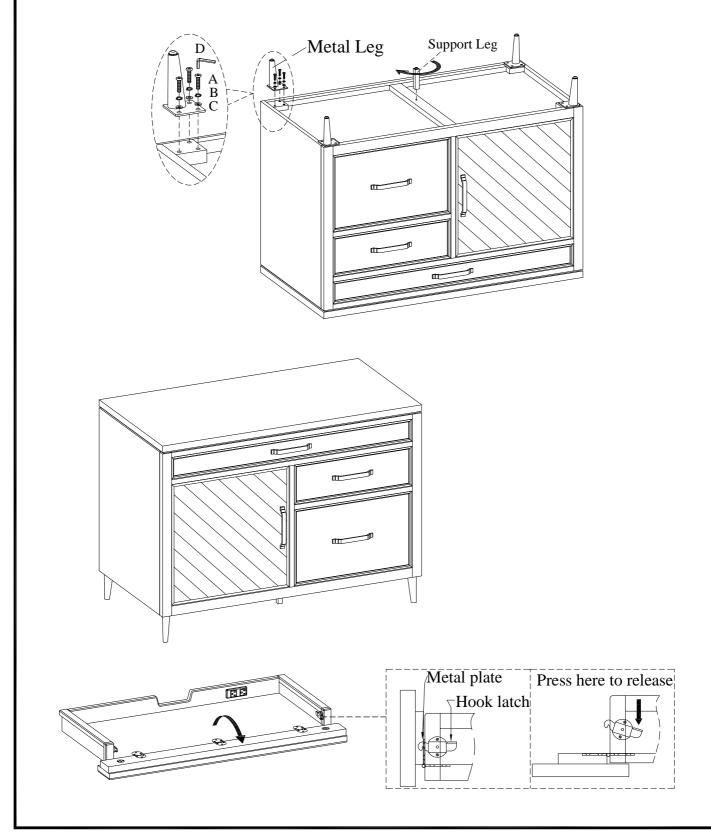

## **ASSEMBLY INSTRUCTIONS**

ITEM NO: I644-378 Workstation Combo File

STEP 1: Put the case upside down on a soft surface.

<u>STEP 2:</u> Attach the metal legs by using 12 bolts (A), lock washers (B) and flat washers (C). Use the allen wrench (D) to tighten all bolts. Return the desk to the upright position.