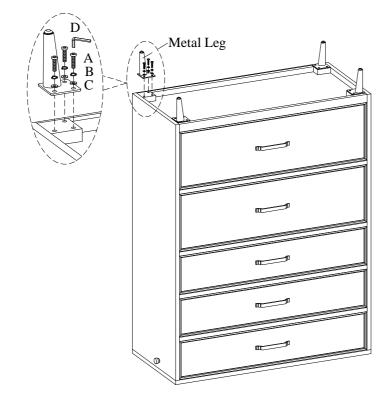

ITEM NO: I644-456 Chest

STEP 1: Put the case upside down on a soft surface.

<u>STEP 2:</u> Attach the metal legs by using 12 bolts (A), lock washers (B) and flat washers (C). Use the allen wrench (D) to tighten all bolts.