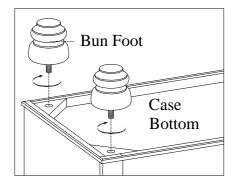

<u>STEP 1:</u> Put the case top face down on a soft surface, Attach the bun feet to the bottom of case, return the case to the upright position.