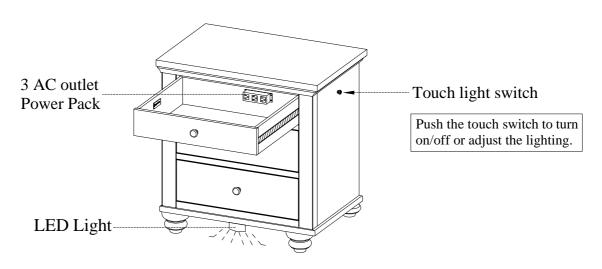

**WARNING!** Before using this product, please read, understand, and follow these instructions. Failure to follow each of these assembly instructions precisely may result in damage to the product and / or injury to the consumer.



## UNIT SHOULD BE INSTALLED BY 2 OR MORE PERSONS.



# TOOLS REQUIRED (NOT PROVIDED) PHILLIPS SCREWDRIVER

| COMPONENTS LIST: |             |        |          |
|------------------|-------------|--------|----------|
| No.              | Description | Sketch | Quantity |
| 1                | Case        |        | 1 PC     |
| 2                | Bun Foot    |        | 4 PCS    |

<u>STEP 1:</u> Put the case top face down on a soft surface, Attach the bun feet to the bottom of case, return the case to the upright position.



#### **FUNCTIONALITY INSTRUCTION**



FOR INDOOR USE ONLY