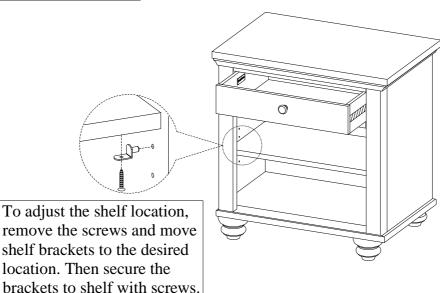

shipment.

**WARNING!** Before using this product, please read, understand, and follow these instructions. Failure to follow each of these assembly instructions precisely may result in damage to the product and / or injury to the consumer.



## UNIT SHOULD BE INSTALLED BY 2 OR MORE PERSONS.



TOOLS REQUIRED (NOT PROVIDED)
PHILLIPS SCREWDRIVER

| COMPONENTS LIST: |             |        |          |
|------------------|-------------|--------|----------|
| No.              | Description | Sketch | Quantity |
| 1                | Case        |        | 1 PC     |
| 2                | Bun Foot    |        | 4 PCS    |

STEP 1: Put the case top face down on a soft surface, Attach the bun feet to the bottom of case, return the case to the upright position.



## **FUNCTIONALITY INSTRUCTION**



FOR INDOOR USE ONLY