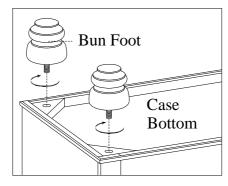

STEP 1: Put the case top face down on a soft surface, Attach the bun feet to the bottom of case, return the case to the upright position.