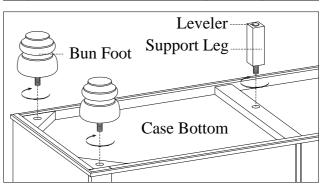

### UNIT SHOULD BE INSTALLED BY 2 OR MORE PERSONS.

STEP 1: Put the case top face down on a soft surface, Attach the bun feet and support leg to the bottom of case, return the case to the upright position.

# TOOLS REQUIRED (NOT PROVIDED) PHILLIPS SCREWDRIVER

| COMPONENTS LIST: |             |        |          |
|------------------|-------------|--------|----------|
| No.              | Description | Sketch | Quantity |
| 1                | Case        |        | 1 PC     |
| 2                | Bun Foot    |        | 4 PCS    |
| 3                | Support Leg |        | 1 PC     |