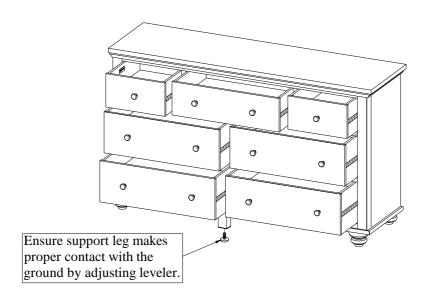

### UNIT SHOULD BE INSTALLED BY 2 OR MORE PERSONS.

STEP 1: Put the case top face down on a soft surface, Attach the bun feet and support leg to the bottom of case, return the case to the upright position.