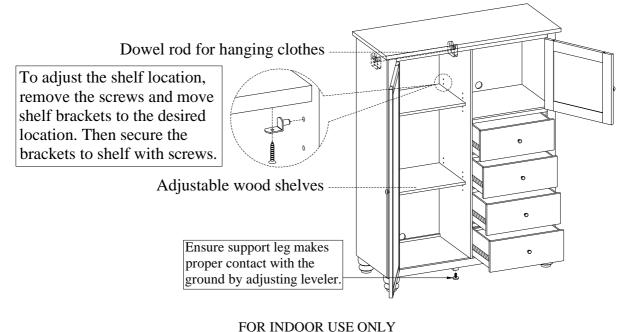

follow these instructions. Failure to follow each of these assembly instructions precisely may result in damage to the product and / or injury to the consumer.



## UNIT SHOULD BE INSTALLED BY 2 OR MORE PERSONS.



<u>STEP 1:</u> Put the case top face down on a soft surface, Attach the bun feet and support leg to the bottom of case, return the case to the upright position.

# TOOLS REQUIRED (NOT PROVIDED) PHILLIPS SCREWDRIVER

| COMPONENTS LIST: |             |        |          |
|------------------|-------------|--------|----------|
| No.              | Description | Sketch | Quantity |
| 1                | Case        |        | 1 PC     |
| 2                | Bun Foot    |        | 4 PCS    |
| 3                | Support Leg |        | 1 PC     |



### **FUNCTIONALITY INSTRUCTION**