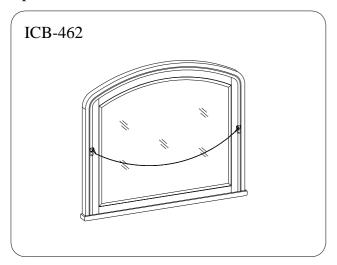

## **FOR OPTION 1 (Wall Mount)**

STEP 1: After attaching nail/hanger to wall, place wire over nail/hanger and slowly lower the mirror into place. Make sure the wire catches on the nail/hanger.

Note: Ensure the nail/hanger is in a wall stud or wall solid enough to support mirror.