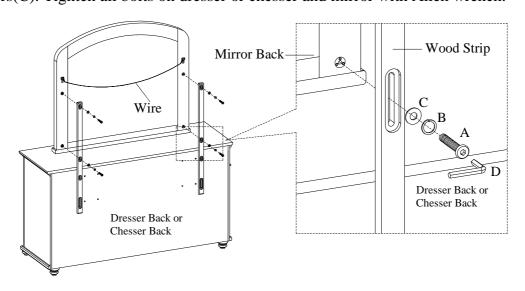

<u>STEP 2</u>: Attach the wood strips to the mirror by using 4 bolts(A), lock washers(B), and flat washers(C). Tighten all bolts on dresser or chesser and mirror with Allen wrench.