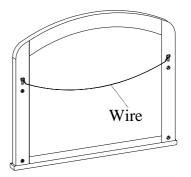

## **FOR OPTION 1 (Wall Mount)**

STEP 1: After attaching nail/hanger to wall, place wire over nail/hanger and slowly lower the mirror into place. Make sure the wire catches on the nail/hanger.

Note: Ensure the nail/hanger is in a wall stud or wall solid enough to support mirror.