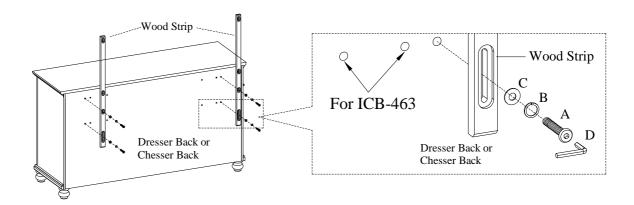

## FOR OPTION 2 (Dresser/Chesser Mount)

<u>STEP 1:</u> Attach the wood strips to dresser or chesser the by using 4 bolts(A), lock washers(B), and flat washers(C). Do not tighten bolts completely.

Note: Use inside threaded inserts for item ICB-463 and outside threaded inserts for item ICB-462.