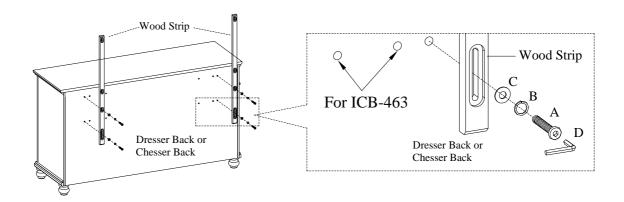

Option 1: Wall Mount

Option 2: Dresser/Chesser Mount

| HARDWARE LIST: |                         |        |          |  |
|----------------|-------------------------|--------|----------|--|
| No.            | Description             | Sketch | Quantity |  |
| A              | Bolt Ø1/4"*1-1/4"       |        | 8 PCS    |  |
| В              | Lock Washer Ø1/4"       |        | 8 PCS    |  |
| C              | Flat Washer Ø1/4" *3/4" | 9      | 8 PCS    |  |
| D              | Allen Wrench 4mm        |        | 1 PC     |  |

### FOR OPTION 2 (Dresser/Chesser Mount)

<u>STEP 1:</u> Attach the wood strips to dresser or chesser the by using 4 bolts(A), lock washers(B), and flat washers(C). Do not tighten bolts completely.

Note: Use inside threaded inserts for item ICB-463 and outside threaded inserts for item ICB-462.