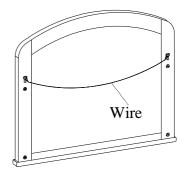

### **FOR OPTION 1 (Wall Mount)**

STEP 1: After attaching nail/hanger to wall, place wire over nail/hanger and slowly lower the mirror into place. Make sure the wire catches on the nail/hanger. Note: Ensure the nail/hanger is in a wall stud or wall solid enough to support mirror.