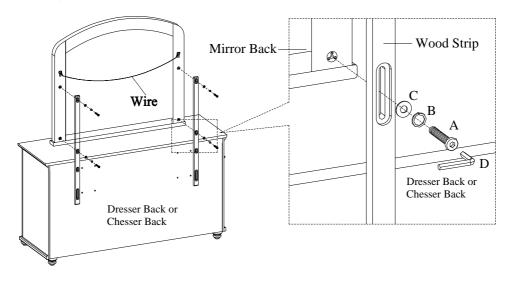

### **FOR OPTION 1 (Wall Mount)**

STEP 1: After attaching nail/hanger to wall, place wire over nail/hanger and slowly lower the mirror into place. Make sure the wire catches on the nail/hanger. Note: Ensure the nail/hanger is in a wall stud or wall solid enough to support mirror.

### FOR OPTION 2 (Dresser/Chesser Mount)

<u>STEP 1:</u> Attach the wood strips to dresser or chesser the by using 4 bolts(A), lock washers(B), and flat washers(C). Do not tighten bolts completely.

Note: Use inside threaded inserts for item ICB-463 and outside threaded inserts for item ICB-462.

<u>STEP 2</u>: Attach the wood strips to the mirror by using 4 bolts(A), lock washers(B), and flat washers(C). Tighten all bolts on dresser or chesser and mirror with Allen wrench.