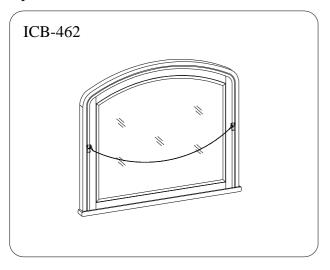

#### ITEM NO: ICB-462-BCH/BLK/EGG/GRY Double Dresser Mirror

Thank you for purchasing this quality product. Be sure to check all packing material carefully for small parts that may come loose inside the carton during shipment.

### **FOR OPTION 1 (Wall Mount)**

STEP 1: After attaching nail/hanger to wall, place wire over nail/hanger and slowly lower the mirror into place. Make sure the wire catches on the nail/hanger. Note: Ensure the nail/hanger is in a wall stud or wall solid enough to support mirror.