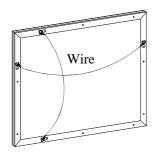

B (Landscape)

## FOR OPTION 2 (Dresser/Chesser Mount)

STEP 1: Attach the wood strips to the dresser by using 4 bolts(A), lock washers(B), and flat washers(C). Do not tighten bolts completely.

Note: Use inside threaded inserts for position A (portrait) and outside threaded inserts for position B (landscape).