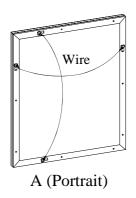

## **FOR OPTION 1 (Wall Mount)**

<u>STEP 1:</u> After attaching nail/hanger to wall, place wire over nail/hanger and slowly lower the mirror into place. Make sure the wire catches on the nail/hanger.

Note: Ensure the nail/hanger is in a wall stud or wall solid enough to support mirror.

## FOR OPTION 2 (Dresser/Chesser Mount)

STEP 1: Attach the wood strips to the dresser by using 4 bolts(A), lock washers(B), and flat washers(C). Do not tighten bolts completely.

Note: Use inside threaded inserts for position A (portrait) and outside threaded inserts for position B (landscape).