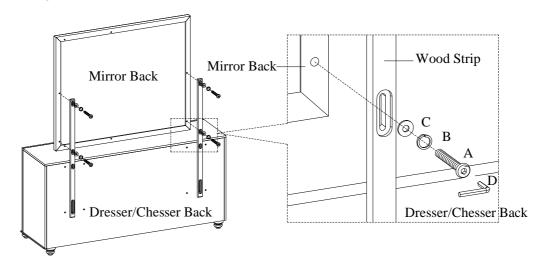

STEP 2: Attach the wood strips to the mirror by using 4 bolts(A), lock washers(B), and flat washers(C). Tighten all bolts on dresser and mirror with Allen wrench.