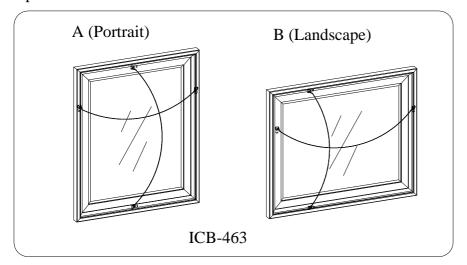

B (Landscape)

## FOR OPTION 2 (Dresser/Chesser Mount)

STEP 1: Attach the wood strips to the dresser by using 4 bolts(A), lock washers(B), and flat washers(C). Do not tighten bolts completely.

Note: Use inside threaded inserts for position A (portrait) and outside threaded inserts for position B (landscape).