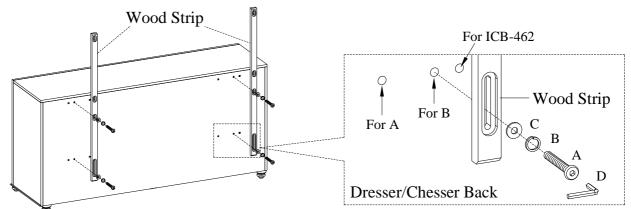

## FOR OPTION 2 (Dresser/Chesser Mount)

STEP 1: Attach the wood strips to the dresser by using 4 bolts(A), lock washers(B), and flat washers(C). Do not tighten bolts completely.

Note: Use inside threaded inserts for position A (portrait) and outside threaded inserts for position B (landscape).