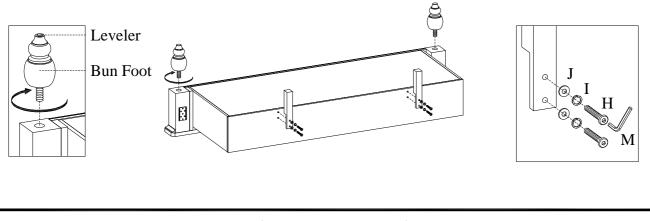

# COMPONENTS LIST: ICB-405No.DescriptionSketchQuantity1FootboardImage: 1 PC2Bun FootImage: 2 PCS3Support legs with levelerImage: 5 PCS

BEFORE USING THIS PRODUCT PLEASE READ, UNDERSTAND, AND FOLLOW THESE INSTRUCTIONS. Save these instructions for future reference.

BEFORE USING THIS PRODUCT PLEASE READ, UNDERSTAND, AND FOLLOW THESE INSTRUCTIONS. Save these instructions for future reference.

STEP 3: Lay footboard back down on a padded, clean surface. Attach bun feet to footboard. Turn footboard right side up.

STEP 3: Lay footboard back down on a padded, clean surface. Attach bun feet to footboard. Turn footboard right side up.

<u>STEP 4:</u> The slat bearers have been attached in position b. The slat bearers can be moved into position a depending on the mattress/platform configuration. Remove the bolts and screws from the slat bearers and side rails as shown below. Then re-attach the slat bearers to the side rails in desired position with bolts, lock washers, flat washers, and screws. **Caution: Do not over tighten bolts as this may loosen the threaded inserts in the side rails.** 