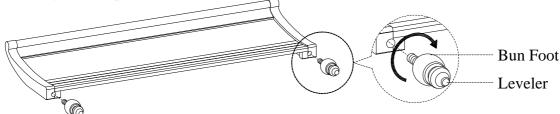

BEFORE USING THIS PRODUCT PLEASE READ, UNDERSTAND, AND FOLLOW THESE INSTRUCTIONS. Save these instructions for future reference.

STEP 3: Lay footboard back down on a padded, clean surface. Attach bun feet to footboard. Turn footboard right side up.