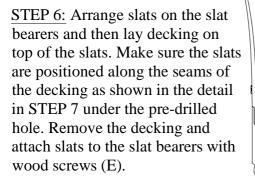

ITEM NO: ICB-400-BCH/BLK/EGG/GRY-KD-1 ICB-402L-BCH/BLK/EGG/GRY-1 ICB-401-BCH/BLK/EGG/GRY-1 Queen Sleigh Bed HB Queen Side Rails Queen Sleigh Bed FB

<u>STEP 7:</u> Arrange the slats on the slat bearers equally and attach to the slat bearers with wood screws (E).

Queen Sleigh Bed HB Queen Panel HB Queen Side Rails Queen LP FB w/Drawers

<u>STEP 7:</u> Put the decking over the slats, secure decking to the slats with wood screws (K) through the pre-drilled holes in the decking as shown below.