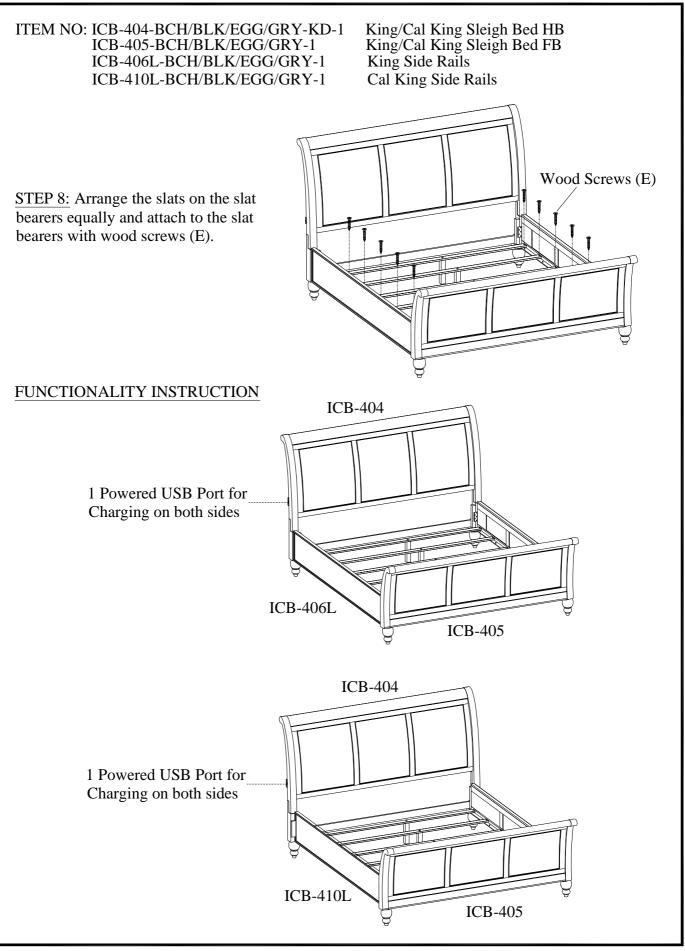

ITEM NO: ICB-400-BCH/BLK/EGG/GRY-KD-1 ICB-402L-BCH/BLK/EGG/GRY-1 ICB-401-BCH/BLK/EGG/GRY-1 Queen Sleigh Bed HB Queen Side Rails Queen Sleigh Bed FB

<u>STEP 7:</u> Arrange the slats on the slat bearers equally and attach to the slat bearers with wood screws (E).

#### FUNCTIONALITY INSTRUCTION

ITEM NO: ICB-404-BCH/BLK/EGG/GRY-KD-1 ICB-405-BCH/BLK/EGG/GRY-1 ICB-406L-BCH/BLK/EGG/GRY-1 ICB-410L-BCH/BLK/EGG/GRY-1 King/Cal King Sleigh Bed HB King/Cal King Sleigh Bed FB King Side Rails Cal King Side Rails