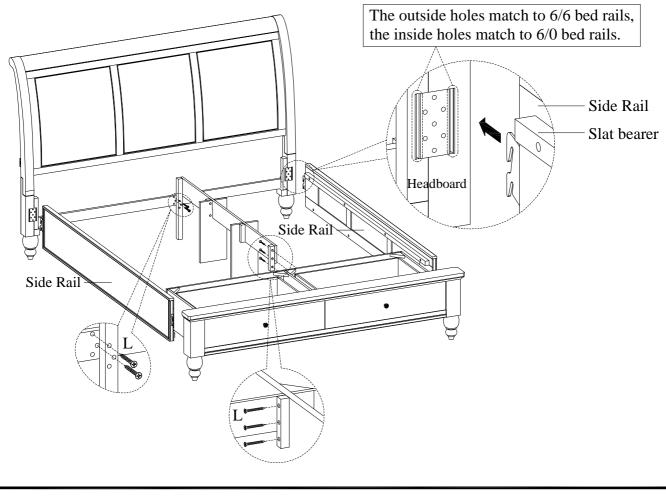

<u>STEP 4:</u> The slat bearers have been attached in position b. The slat bearers can be moved into position a depending on the mattress/platform configuration. Remove the bolts and screws from the slat bearers and side rails as shown below. Then re-attach the slat bearers to the side rails in desired position with bolts, lock washers, flat washers, and screws. **Caution: Do not over tighten bolts as this may loosen the threaded inserts in the side rails.** 

ITEM NO: ICB-400-BCH/BLK/EGG/GRY-KD-1 ICB-402L-BCH/BLK/EGG/GRY-1 ICB-401-BCH/BLK/EGG/GRY-1 Queen Sleigh Bed HB Queen Side Rails Queen Sleigh Bed FB

<u>STEP 5:</u> Hook the side rails to the headboard and footboard.

<u>STEP 5:</u> Hook the side rails to the headboard and footboard, Attach support leg and center rail to headboard and footboard by using 5 wood screws(L).

Wood Screws (E)

ITEM NO: ICB-400-BCH/BLK/EGG/GRY-KD-1 ICB-412-BCH/BLK/EGG/GRY-KD ICB-402L-BCH/BLK/EGG/GRY-1 ICB-403D-BCH/BLK/EGG/GRY-1

<u>STEP 5:</u> Hook the side rails to the headboard and footboard, Attach support leg and center rail to headboard and footboard by using 5 wood screws(L).

King/Cal King Sleigh Bed HB King/Cal King Panel HB King Side Rails Cal King Side Rails King/Cal King LP FB w/Drawers