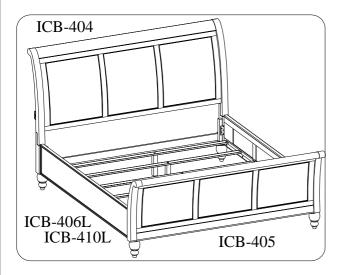

#### FUNCTIONALITY INSTRUCTION

ITEM NO: ICB-404-BCH/BLK/EGG/GRY-KD-1 ICB-405-BCH/BLK/EGG/GRY-1 ICB-406L-BCH/BLK/EGG/GRY-1 ICB-410L-BCH/BLK/EGG/GRY-1 King/Cal King Sleigh Bed HB King/Cal King Sleigh Bed FB King Side Rails Cal King Side Rails

ITEM NO: ICB-404-BCH/BLK/EGG/GRY-KD-1 ICB-405-BCH/BLK/EGG/GRY-1 ICB-406L-BCH/BLK/EGG/GRY-1 ICB-410L-BCH/BLK/EGG/GRY-1 King/Cal King Sleigh Bed HB King/Cal King Sleigh Bed FB King Side Rails Cal King Side Rails

ITEM NO: ICB-404-BCH/BLK/EGG/GRY-KD-1 ICB-415-BCH/BLK/EGG/GRY-KD ICB-406L-BCH/BLK/EGG/GRY-1 ICB-410L-BCH/BLK/EGG/GRY-1 ICB-407D-BCH/BLK/EGG/GRY-1