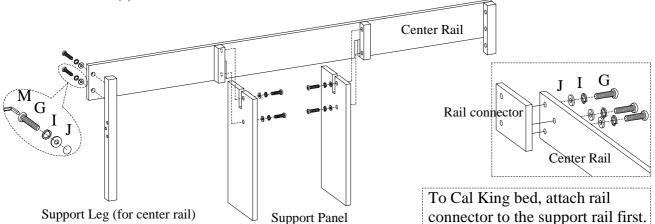

| COMPONENTS LIST: ICB-403D |                               |           |          |
|---------------------------|-------------------------------|-----------|----------|
| No.                       | Description                   | Sketch    | Quantity |
| 1                         | Footboard                     |           | 1 PC     |
| 2                         | Support Leg (for center rail) |           | 1 PC     |
| 3                         | Support Leg (for pedestal)    |           | 2 PCS    |
| 4                         | Decking                       | $\square$ | 4 PCS    |
| 5                         | Center Rail                   |           | 1 PC     |
| 6                         | Bun Foot                      | 8         | 2 PCS    |
| 7                         | Support Panel                 | F.        | 2 PCS    |

ITEM NO: ICB-400-BCH/BLK/EGG/GRY-KD-1 ICB-412-BCH/BLK/EGG/GRY-KD ICB-402L-BCH/BLK/EGG/GRY-1 ICB-403D-BCH/BLK/EGG/GRY-1

Queen Sleigh Bed HB Queen Panel HB Queen Side Rails Queen LP FB w/Drawers

STEP 4: Attach support leg and support panels to center rail by using 6 bolts(G), lock washers(I) and flat washers(J).

## COMPONENTS LIST: ICB-407D

| No. | Description                   | Sketch    | Quantity |  |
|-----|-------------------------------|-----------|----------|--|
| 1   | Footboard                     |           | 1 PC     |  |
| 2   | Support Leg (for center rail) |           | 1 PC     |  |
| 3   | Support Leg (for pedestal)    | -         | 2 PCS    |  |
| 4   | Decking                       | $\square$ | 3 PCS    |  |
| 5   | Center Rail                   |           | 1 PC     |  |
| 6   | Filler                        |           | 1 PC     |  |
| 7   | Bun Foot                      | 8         | 2 PCS    |  |
| 8   | Support Panel                 | E         | 2 PCS    |  |
| 9   | Rail connector                |           | 1 PC     |  |

King/Cal King Sleigh Bed HB King/Cal King Panel HB King Side Rails Cal King Side Rails King/Cal King LP FB w/Drawers

STEP 4: Attach support leg and support panels to center rail by using 6 bolts(G), lock washers(I) and flat washers(J).