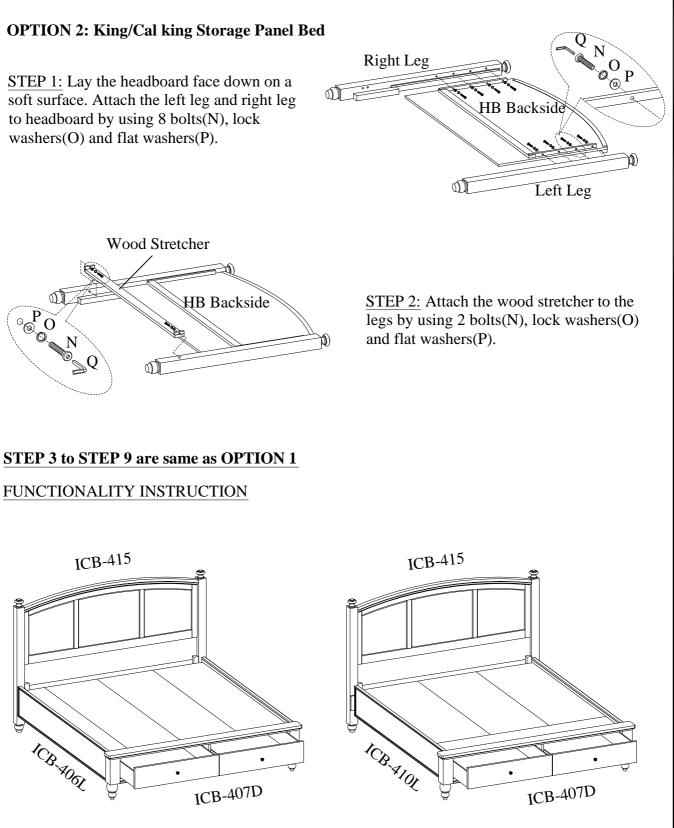

#### **OPTION 2: Queen Storage Panel Bed**

STEP 1: Lay the headboard face down on a soft surface. Attach the left leg and right leg to headboard by using 8 bolts(N), lock washers(O) and flat washers(P).

<u>STEP 2:</u> Attach the wood stretcher to the legs by using 2 bolts(N), lock washers(O) and flat washers(P).

#### STEP 3 to STEP 7 are same as OPTION 1