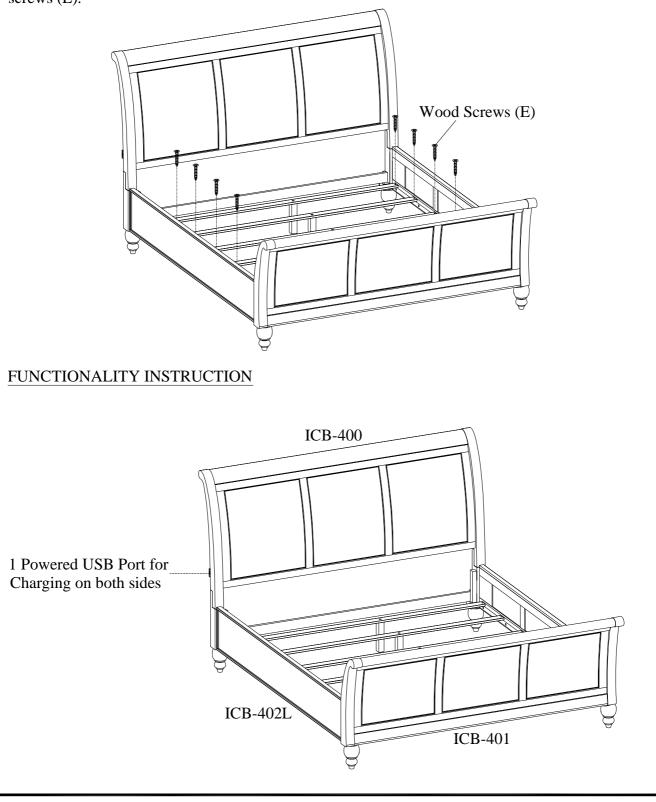

<u>STEP 5:</u> Hook the side rails to the headboard and footboard, Attach support leg and center rail to headboard and footboard by using 5 wood screws(L).

Wood Screws (E)

ITEM NO: ICB-400-BCH/BLK/EGG/GRY-KD-1 ICB-412-BCH/BLK/EGG/GRY-KD ICB-402L-BCH/BLK/EGG/GRY-1 ICB-403D-BCH/BLK/EGG/GRY-1

#### FUNCTIONALITY INSTRUCTION

ITEM NO: ICB-404-BCH/BLK/EGG/GRY-KD-1 ICB-405-BCH/BLK/EGG/GRY-1 ICB-406L-BCH/BLK/EGG/GRY-1 ICB-410L-BCH/BLK/EGG/GRY-1 King/Cal King Sleigh Bed HB King/Cal King Sleigh Bed FB King Side Rails Cal King Side Rails