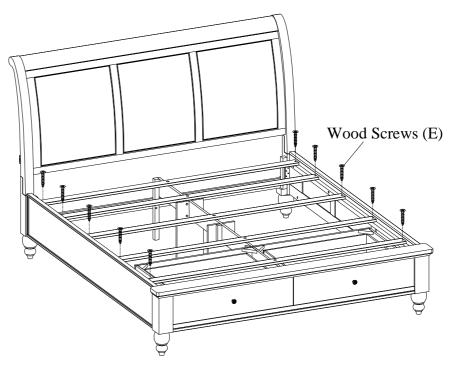

<u>STEP 5:</u> Hook the side rails to the headboard and footboard, Attach support leg and center rail to headboard and footboard by using 5 wood screws(L).

King/Cal King Sleigh Bed HB King/Cal King Panel HB King Side Rails Cal King Side Rails King/Cal King LP FB w/Drawers

STEP 6: Arrange slats on the slat bearers and then lay the decking on top of the slats. Make sure the top and bottom slats are situated underneath the pre-drilled holes as shown below in STEP 8. Remove the decking and attach slats to the slat bearers with wood screws (E).

<u>STEP 7:</u> For Cal King bed, use a utility knife to cut off the small piece at the notch on the Decking Filler piece included with the Storage Footboard. For regular King bed, skip this step.

<u>STEP 8:</u> Put the decking over the slats, secure decking to the slats with wood screws (K) through the pre-drilled holes in the decking as shown below.