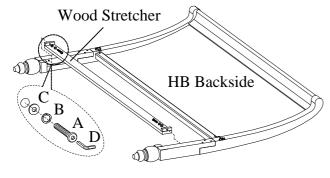

#### COMPONENTS LIST: ICB-400

| No. | Description    | Sketch | Quantity |
|-----|----------------|--------|----------|
| 1   | Headboard      |        | 1 PC     |
| 2   | Left Leg       |        | 1 PC     |
| 3   | Right Leg      | 1)     | 1 PC     |
| 4   | Wood Stretcher |        | 1 PC     |

## COMPONENTS LIST: ICB-400 No. Description Sketch Quantity 1 Headheard 1 DC

| I | Headboard      | ПШ | I PC |
|---|----------------|----|------|
| 2 | Left Leg       |    | 1 PC |
| 3 | Right Leg      |    | 1 PC |
| 4 | Wood Stretcher |    | 1 PC |

| TOOLS REQUIRED (NOT PROVIDED) |  |
|-------------------------------|--|
| PHILLIPS SCREWDRIVER          |  |

| HA  | RDWARE LIST: ICB-400 |        |          |
|-----|----------------------|--------|----------|
| No. | Description          | Sketch | Quantity |
| Α   | Bolt Ø5/16"*2-1/4"   |        | 8 PCS    |
| В   | Lock Washer Ø5/16"   | Q      | 8 PCS    |
| C   | Flat Washer Ø5/16"   | 0      | 8 PCS    |
| D   | Allen Wrench 5mm     |        | 1 PC     |

#### HARDWARE LIST: ICB-400

| No. | Description        | Sketch | Quantity |
|-----|--------------------|--------|----------|
| Α   | Bolt Ø5/16"*2-1/4" |        | 8 PCS    |
| В   | Lock Washer Ø5/16" | Q      | 8 PCS    |
| C   | Flat Washer Ø5/16" | 0      | 8 PCS    |
| D   | Allen Wrench 5mm   |        | 1 PC     |