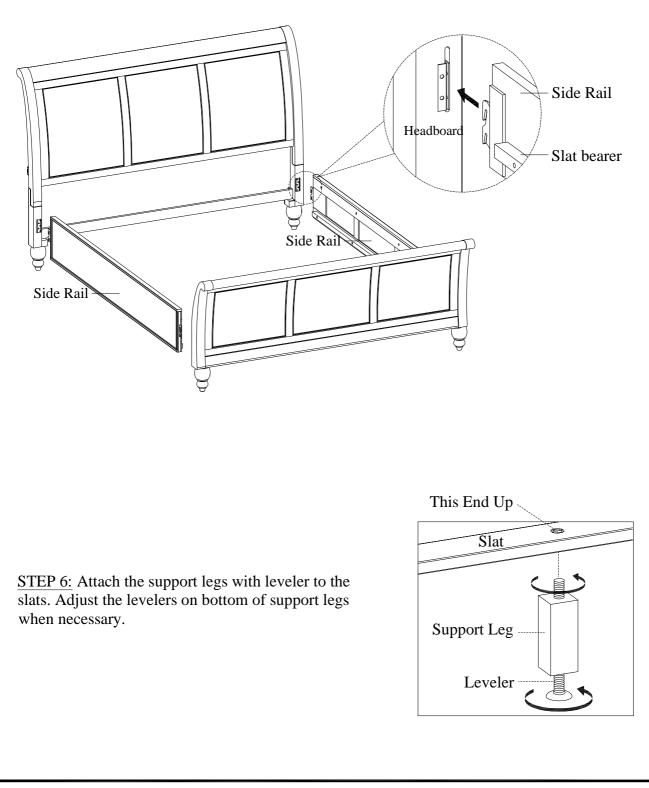

<u>STEP 4:</u> The slat bearers have been attached in position b. The slat bearers can be moved into position a depending on the mattress/platform configuration. Remove the bolts and screws from the slat bearers and side rails as shown below. Then re-attach the slat bearers to the side rails in desired position with bolts, lock washers, flat washers, and screws. **Caution: Do not over tighten bolts as this may loosen the threaded inserts in the side rails.** 

ITEM NO: ICB-400-BCH/BLK/EGG/GRY-KD-1 ICB-402L-BCH/BLK/EGG/GRY-1 ICB-401-BCH/BLK/EGG/GRY-1 Queen Sleigh Bed HB Queen Side Rails Queen Sleigh Bed FB

<u>STEP 5:</u> Hook the side rails to the headboard and footboard.

ITEM NO: ICB-400-BCH/BLK/EGG/GRY-KD-1 ICB-402L-BCH/BLK/EGG/GRY-1 ICB-401-BCH/BLK/EGG/GRY-1 Queen Sleigh Bed HB Queen Side Rails Queen Sleigh Bed FB

<u>STEP 7:</u> Arrange the slats on the slat bearers equally and attach to the slat bearers with wood screws (E).