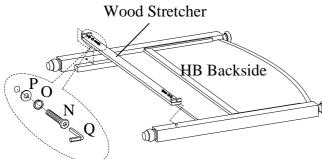

<u>STEP 2:</u> Attach the wood stretcher to the legs by using 2 bolts(N), lock washers(O) and flat washers(P).