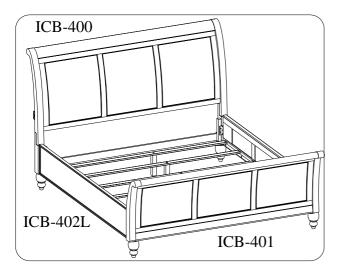

ITEM NO: ICB-400-BCH/BLK/EGG/GRY-KD-1 ICB-402L-BCH/BLK/EGG/GRY-1 ICB-401-BCH/BLK/EGG/GRY-1 Queen Sleigh Bed HB Queen Side Rails Queen Sleigh Bed FB

Thank you for purchasing this quality product. Be sure to check all packing material carefully for small parts that may come loose inside the carton during shipment.