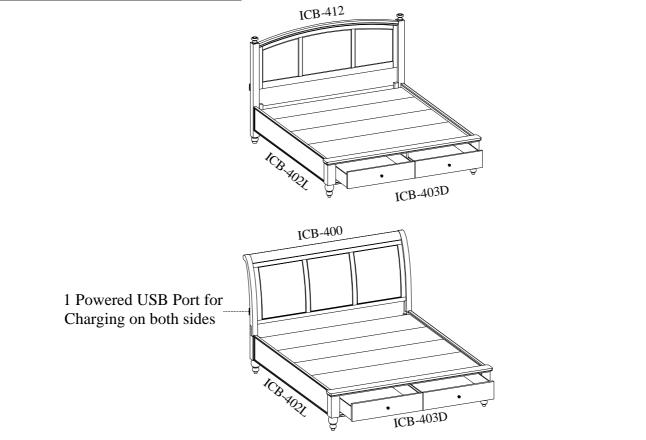

ITEM NO: ICB-400-BCH/BLK/EGG/GRY-KD-1 ICB-412-BCH/BLK/EGG/GRY-KD ICB-402L-BCH/BLK/EGG/GRY-1 ICB-403D-BCH/BLK/EGG/GRY-1 Queen Sleigh Bed HB Queen Panel HB Queen Side Rails Queen LP FB w/Drawers

Thank you for purchasing this quality product. Be sure to check all packing material carefully for small parts that may come loose inside the carton during shipment.

ITEM NO: ICB-400-BCH/BLK/EGG/GRY-KD-1 ICB-412-BCH/BLK/EGG/GRY-KD ICB-402L-BCH/BLK/EGG/GRY-1 ICB-403D-BCH/BLK/EGG/GRY-1

## ASSEMBLY INSTRUCTIONS

Queen Sleigh Bed HB Queen Panel HB Queen Side Rails Queen LP FB w/Drawers

ITEM NO: ICB-400-BCH/BLK/EGG/GRY-KD-1 ICB-412-BCH/BLK/EGG/GRY-KD ICB-402L-BCH/BLK/EGG/GRY-1 ICB-403D-BCH/BLK/EGG/GRY-1

Queen Sleigh Bed HB Queen Panel HB Queen Side Rails Queen LP FB w/Drawers

<u>STEP 3:</u> Lay footboard upside down on a padded, clean surface. Attach support legs (for pedestal) and bun feet to footboard using 4 bolts(H), lock washers(I) and flat washers(J). Turn footboard right side up.

ITEM NO: ICB-400-BCH/BLK/EGG/GRY-KD-1 ICB-412-BCH/BLK/EGG/GRY-KD ICB-402L-BCH/BLK/EGG/GRY-1 ICB-403D-BCH/BLK/EGG/GRY-1

Queen Sleigh Bed HB Queen Panel HB Queen Side Rails Queen LP FB w/Drawers

STEP 4: Attach support leg and support panels to center rail by using 6 bolts(G), lock washers(I) and flat washers(J).

<u>STEP 5:</u> Hook the side rails to the headboard and footboard, Attach support leg and center rail to headboard and footboard by using 5 wood screws(L).

Wood Screws (E)

ITEM NO: ICB-400-BCH/BLK/EGG/GRY-KD-1 ICB-412-BCH/BLK/EGG/GRY-KD ICB-402L-BCH/BLK/EGG/GRY-1 ICB-403D-BCH/BLK/EGG/GRY-1

Queen Sleigh Bed HB Queen Panel HB Queen Side Rails Queen LP FB w/Drawers

<u>STEP 7:</u> Put the decking over the slats, secure decking to the slats with wood screws (K) through the pre-drilled holes in the decking as shown below.