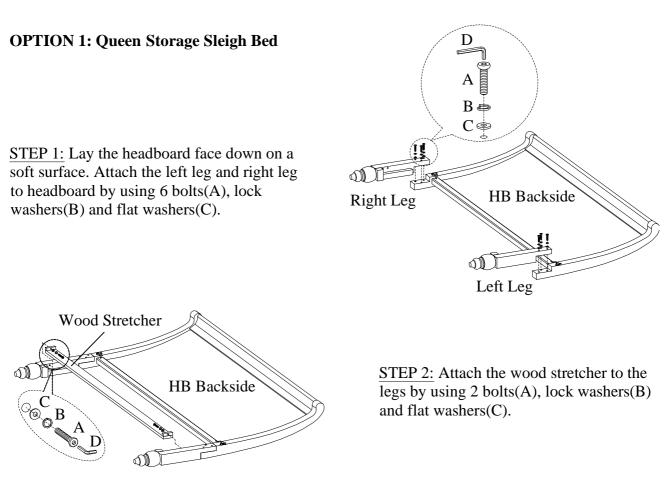

**UNIT SHOULD BE INSTALLED BY 2 OR MORE PERSONS.** 

OPTION 1: Queen Storage Sleigh Bed

All Beds need to be set up in the exact final location so that after full assembly it will not need to be moved. Moving the bed will cause the support legs to move out of perpendicular (90 degree), weaken the support system, and may allow the bed to collapse.

#### **OPTION 2: Queen Storage Panel Bed**

STEP 1: Lay the headboard face down on a soft surface. Attach the left leg and right leg to headboard by using 8 bolts(N), lock washers(O) and flat washers(P).

<u>STEP 2:</u> Attach the wood stretcher to the legs by using 2 bolts(N), lock washers(O) and flat washers(P).