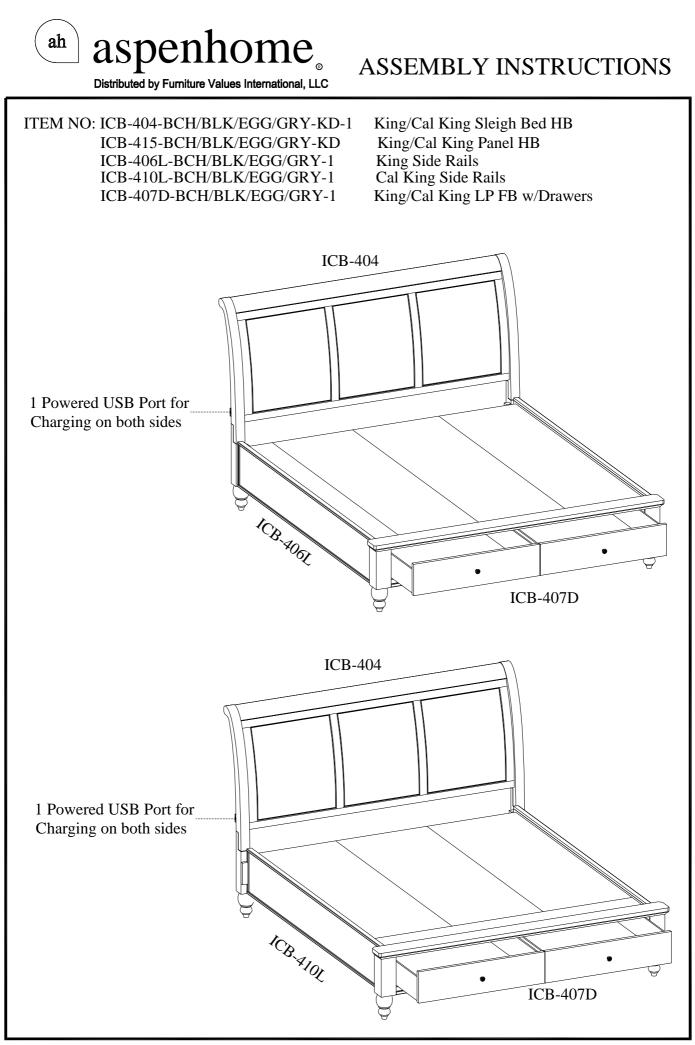

ITEM NO: ICB-404-BCH/BLK/EGG/GRY-KD-1 ICB-415-BCH/BLK/EGG/GRY-KD ICB-406L-BCH/BLK/EGG/GRY-1 ICB-410L-BCH/BLK/EGG/GRY-1 ICB-407D-BCH/BLK/EGG/GRY-1

## ASSEMBLY INSTRUCTIONS

King/Cal King Sleigh Bed HB King/Cal King Panel HB King Side Rails Cal King Side Rails King/Cal King LP FB w/Drawers

| COMPONENTS LIST: ICB-404 |                |        |          |  |
|--------------------------|----------------|--------|----------|--|
| No.                      | Description    | Sketch | Quantity |  |
| 1                        | Headboard      |        | 1 PC     |  |
| 2                        | Left Leg       | al -   | 1 PC     |  |
| 3                        | Right Leg      | 1)     | 1 PC     |  |
| 4                        | Wood Stretcher |        | 1 PC     |  |