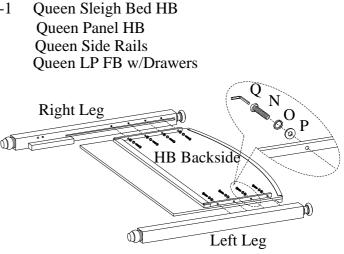

#### **OPTION 2: Queen Storage Panel Bed**

STEP 1: Lay the headboard face down on a soft surface. Attach the left leg and right leg to headboard by using 8 bolts(N), lock washers(O) and flat washers(P).