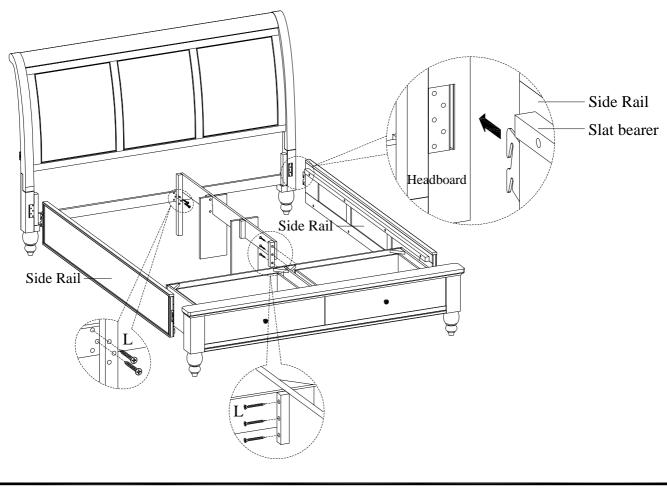

<u>STEP 5:</u> Hook the side rails to the headboard and footboard, Attach support leg and center rail to headboard and footboard by using 5 wood screws(L).

Wood Screws (E)

ITEM NO: ICB-400-BCH/BLK/EGG/GRY-KD-1 ICB-412-BCH/BLK/EGG/GRY-KD ICB-402L-BCH/BLK/EGG/GRY-1 ICB-403D-BCH/BLK/EGG/GRY-1