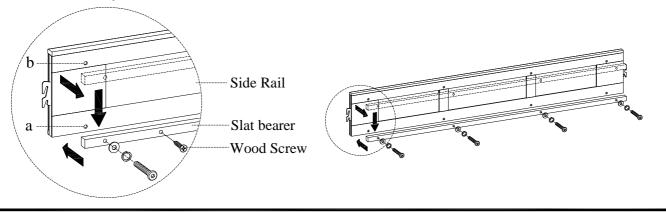

<u>STEP 4:</u> The slat bearers have been attached in position b. The slat bearers can be moved into position a depending on the mattress/platform configuration. Remove the bolts and screws from the slat bearers and side rails as shown below. Then re-attach the slat bearers to the side rails in desired position with bolts, lock washers, flat washers, and screws. **Caution: Do not over tighten bolts as this may loosen the threaded inserts in the side rails.** 