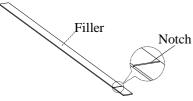

<u>STEP 7:</u> For Cal King bed, use a utility knife to cut off the small piece at the notch on the Decking Filler piece included with the Storage Footboard. For regular King bed, skip this step.

<u>STEP 8:</u> Put the decking over the slats, secure decking to the slats with wood screws (K) through the pre-drilled holes in the decking as shown below.