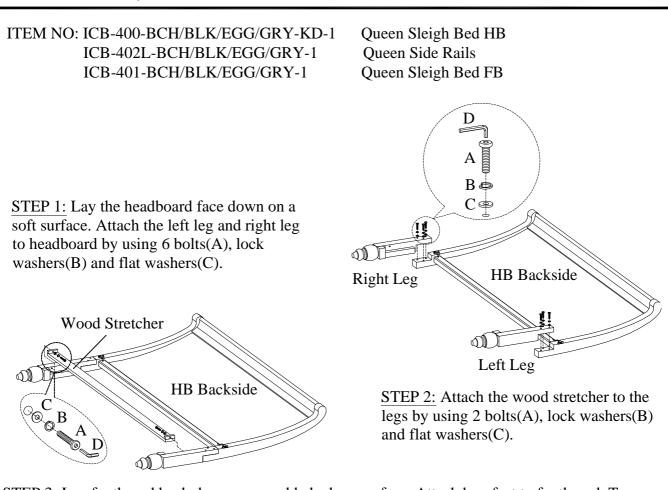

ITEM NO: ICB-400-BCH/BLK/EGG/GRY-KD-1 ICB-402L-BCH/BLK/EGG/GRY-1 ICB-401-BCH/BLK/EGG/GRY-1 Queen Sleigh Bed HB Queen Side Rails Queen Sleigh Bed FB

Thank you for purchasing this quality product. Be sure to check all packing material carefully for small parts that may come loose inside the carton during shipment.

τ.

**UNIT SHOULD BE INSTALLED BY 2 OR MORE PERSONS.** 

All Beds need to be set up in the exact final location so that after full assembly it will not need to be moved. Moving the bed will cause the support legs to move out of perpendicular (90 degree), weaken the support system, and may allow the bed to collapse.

| TOOLS REQUIRED (NOT PROVIDED) |  |
|-------------------------------|--|
| PHILLIPS SCREWDRIVER          |  |

| HA  | RDWARE LIST: ICB-400 |        |          |
|-----|----------------------|--------|----------|
| No. | Description          | Sketch | Quantity |
| Α   | Bolt Ø5/16"*2-1/4"   |        | 8 PCS    |
| В   | Lock Washer Ø5/16"   | Q      | 8 PCS    |
| C   | Flat Washer Ø5/16"   | 0      | 8 PCS    |
| D   | Allen Wrench 5mm     |        | 1 PC     |

| HA  | RDWARE LIST: ICB-402L |        |          |
|-----|-----------------------|--------|----------|
| No. | Description           | Sketch | Quantity |
| E   | Wood Screw            | O.mmmm | 8 PCS    |
| F   | Allen Wrench 4mm      |        | 1 PC     |

#### COMPONENTS LIST: ICB-400

| No. | Description    | Sketch | Quantity |
|-----|----------------|--------|----------|
| 1   | Headboard      |        | 1 PC     |
| 2   | Left Leg       |        | 1 PC     |
| 3   | Right Leg      | 1)     | 1 PC     |
| 4   | Wood Stretcher |        | 1 PC     |

#### COMPONENTS LIST: ICB-402L

| No. | Description | Sketch | Quantity |
|-----|-------------|--------|----------|
| 1   | Bed rails   |        | 2 PCS    |
| 2   | Slats       |        | 4 PCS    |

| CO  | MPONENTS LIST: ICB-401    |        |          |
|-----|---------------------------|--------|----------|
| No. | Description               | Sketch | Quantity |
| 1   | Footboard                 | Ē      | 1 PC     |
| 2   | Bun Foot                  | ġ      | 2 PCS    |
| 3   | Support legs with leveler | ×=>    | 4 PCS    |

BEFORE USING THIS PRODUCT PLEASE READ, UNDERSTAND, AND FOLLOW THESE INSTRUCTIONS. Save these instructions for future reference.

STEP 3: Lay footboard back down on a padded, clean surface. Attach bun feet to footboard. Turn footboard right side up.

<u>STEP 4:</u> The slat bearers have been attached in position b. The slat bearers can be moved into position a depending on the mattress/platform configuration. Remove the bolts and screws from the slat bearers and side rails as shown below. Then re-attach the slat bearers to the side rails in desired position with bolts, lock washers, flat washers, and screws. **Caution: Do not over tighten bolts as this may loosen the threaded inserts in the side rails.** 

ITEM NO: ICB-400-BCH/BLK/EGG/GRY-KD-1 ICB-402L-BCH/BLK/EGG/GRY-1 ICB-401-BCH/BLK/EGG/GRY-1 Queen Sleigh Bed HB Queen Side Rails Queen Sleigh Bed FB

<u>STEP 5:</u> Hook the side rails to the headboard and footboard.

ITEM NO: ICB-400-BCH/BLK/EGG/GRY-KD-1 ICB-402L-BCH/BLK/EGG/GRY-1 ICB-401-BCH/BLK/EGG/GRY-1 Queen Sleigh Bed HB Queen Side Rails Queen Sleigh Bed FB

<u>STEP 7:</u> Arrange the slats on the slat bearers equally and attach to the slat bearers with wood screws (E).