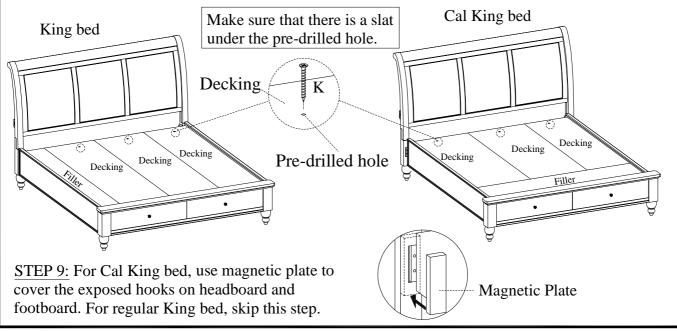

STEP 6: Arrange slats on the slat bearers and then lay the decking on top of the slats. Make sure the top and bottom slats are situated underneath the pre-drilled holes as shown below in STEP 8. Remove the decking and attach slats to the slat bearers with wood screws (E).

<u>STEP 7:</u> For Cal King bed, use a utility knife to cut off the small piece at the notch on the Decking Filler piece included with the Storage Footboard. For regular King bed, skip this step.

<u>STEP 8:</u> Put the decking over the slats, secure decking to the slats with wood screws (K) through the pre-drilled holes in the decking as shown below.

MADE IN VIETNAM

King/Cal King Sleigh Bed HB King/Cal King Panel HB King Side Rails Cal King Side Rails King/Cal King LP FB w/Drawers