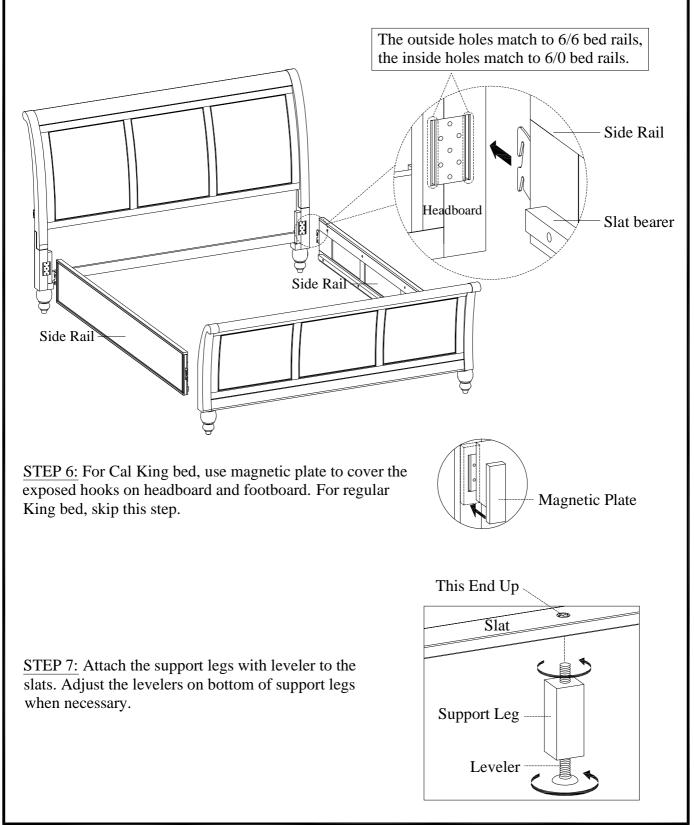

<u>STEP 5:</u> Hook the side rails to the headboard and footboard, Attach support leg and center rail to headboard and footboard by using 5 wood screws(L).

King/Cal King Sleigh Bed HB King/Cal King Panel HB King Side Rails Cal King Side Rails King/Cal King LP FB w/Drawers

STEP 6: Arrange slats on the slat bearers and then lay the decking on top of the slats. Make sure the top and bottom slats are situated underneath the pre-drilled holes as shown below in STEP 8. Remove the decking and attach slats to the slat bearers with wood screws (E).

<u>STEP 7:</u> For Cal King bed, use a utility knife to cut off the small piece at the notch on the Decking Filler piece included with the Storage Footboard. For regular King bed, skip this step.

<u>STEP 8:</u> Put the decking over the slats, secure decking to the slats with wood screws (K) through the pre-drilled holes in the decking as shown below.