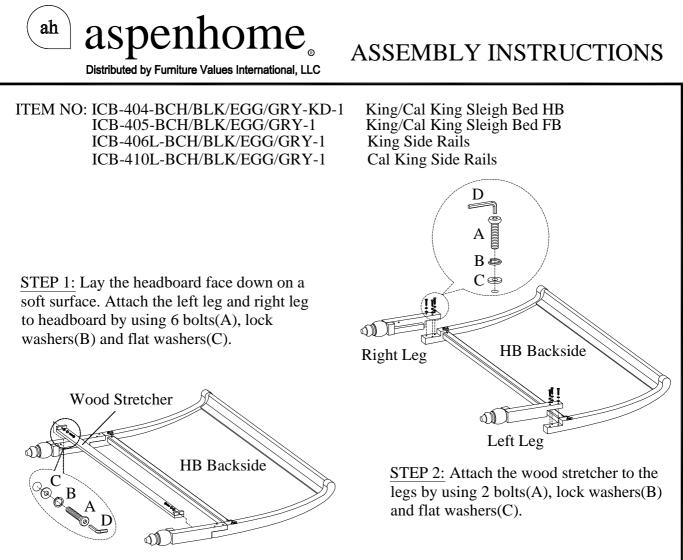

King/Cal King Sleigh Bed HB King/Cal King Panel HB King Side Rails Cal King Side Rails King/Cal King LP FB w/Drawers

STEP 1: Lay the headboard face down on a soft surface. Attach the left leg and right leg to headboard by using 6 bolts(A), lock

washers(B) and flat washers(C).

STEP 2: Attach the wood stretcher to the legs by using 2 bolts(A), lock washers(B) and flat washers(C).

STEP 3: Lay footboard upside down on a padded, clean surface. Attach support legs (for pedestal) and bun feet to footboard using 4 bolts(H), lock washers(I) and flat washers(J). Turn footboard right side up.