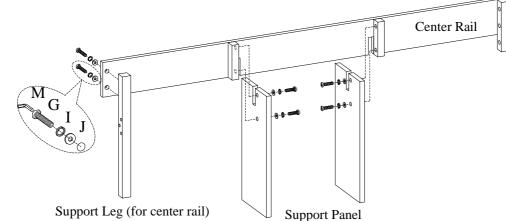

ITEM NO: ICB-400-BCH/BLK/EGG/GRY-KD-1 ICB-412-BCH/BLK/EGG/GRY-KD ICB-402L-BCH/BLK/EGG/GRY-1 ICB-403D-BCH/BLK/EGG/GRY-1

Queen Sleigh Bed HB Queen Panel HB Queen Side Rails Queen LP FB w/Drawers

STEP 4: Attach support leg and support panels to center rail by using 6 bolts(G), lock washers(I) and flat washers(J).