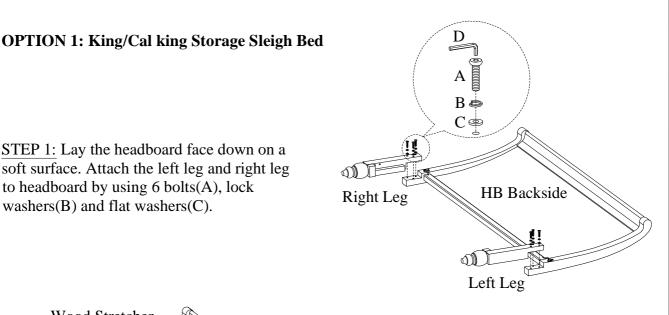

King/Cal King Sleigh Bed HB King/Cal King Panel HB King Side Rails Cal King Side Rails King/Cal King LP FB w/Drawers

STEP 1: Lay the headboard face down on a soft surface. Attach the left leg and right leg to headboard by using 6 bolts(A), lock

washers(B) and flat washers(C).

STEP 2: Attach the wood stretcher to the legs by using 2 bolts(A), lock washers(B) and flat washers(C).

STEP 3: Lay footboard upside down on a padded, clean surface. Attach support legs (for pedestal) and bun feet to footboard using 4 bolts(H), lock washers(I) and flat washers(J). Turn footboard right side up.