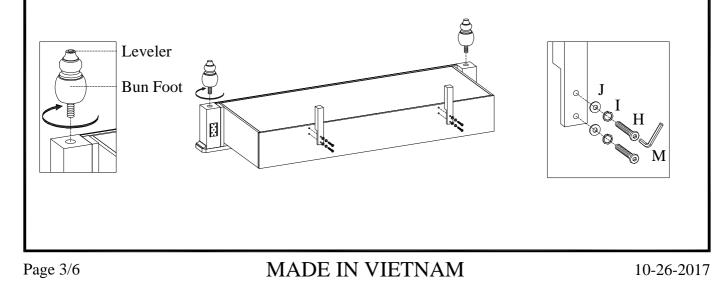

ITEM NO: ICB-400-BCH/BLK/EGG/GRY-KD-1 ICB-412-BCH/BLK/EGG/GRY-KD ICB-402L-BCH/BLK/EGG/GRY-1 ICB-403D-BCH/BLK/EGG/GRY-1

Queen Sleigh Bed HB Queen Panel HB Queen Side Rails Queen LP FB w/Drawers

<u>STEP 3:</u> Lay footboard upside down on a padded, clean surface. Attach support legs (for pedestal) and bun feet to footboard using 4 bolts(H), lock washers(I) and flat washers(J). Turn footboard right side up.