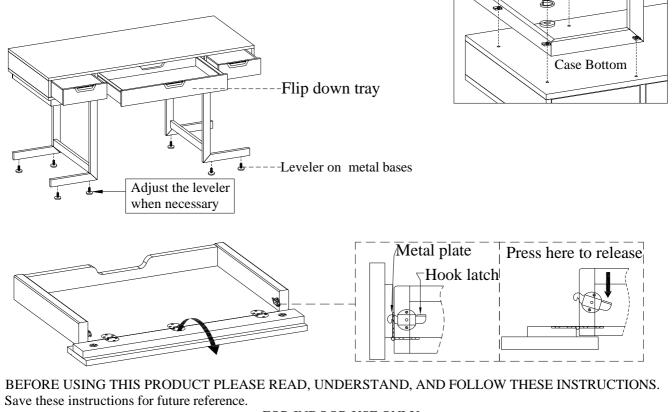

| С                             | Flat Washer Ø5/16" *3/4" | 0      | 8 PCS    |
| D                             | Allen Wrench             |        | 1 PC     |
| COMPONENTS LIST:              |                          |        |          |
| No.                           | Description              | Sketch | Quantity |
| 1                             | Case                     |        | 1 PC     |
| 2                             | Metal Base               | J.     | 2 PCS    |

D

В

Metal Base

STEP 1: Put the case upside down on a soft surface. Arrange the metal bases with the bottom horizontal legs pointing outwards before attaching to the bottom of the case using 8 bolts(A), lock washers(B) and flat washers(C). Turn the case to the upright position.

## FUNCTIONALITY INSTRUCTION



FOR INDOOR USE ONLY

MADE IN VIETNAM