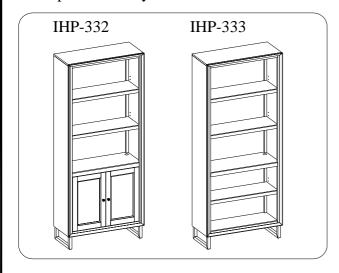

## **ASSEMBLY INSTRUCTIONS**

ITEM NO: IHP-332-FSL Door Bookcase IHP-333-FSL Open Bookcase

Thank you for purchasing this quality product. Be sure to check all packing material carefully for small parts that may come loose inside the carton during shipment.